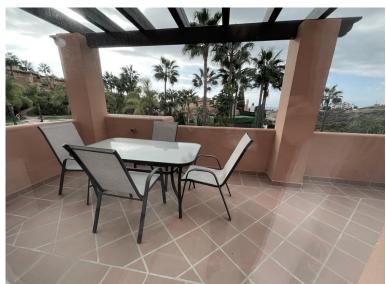

## TERRACED TOWNHOUSE IN BENAHAVÍS

New south facing three bedroom townhouse in Paraiso Bellevue, in El Paraiso on the New Golden Mile, just a short drive from the beach and all leisure amenities. The complex boasts fantastically maintained gardens and a large communal lagoon style swimming pool. On the main level there is a living room with a fireplace and patio doors leading to the terrace and private garden; Open plan kitchen along with breakfast bar and guest toilet. On the upper level is the master suite with access to the private terrace and two guest bedrooms that share a bathroom. There is also a large solarium with partial sea and mountain views. Other features include marble floors, fitted wardrobes and hot and cold air conditioning.