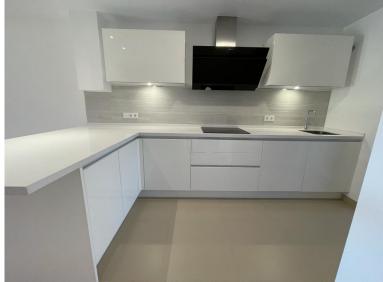

## TERRACED TOWNHOUSE IN BENAHAVÍS

New south facing three bedroom townhouse in Paraiso Bellevue, in El Paraiso on the New Golden Mile, just a short drive from the beach and all leisure amenities. The complex boasts fantastically maintained gardens and a large communal lagoon style swimming pool. On the main level there is a living room with a fireplace and patio doors leading to the terrace and private garden; Open plan kitchen along with breakfast bar and guest toilet. On the upper level is the master suite with access to the private terrace and two guest bedrooms that share a bathroom. There is also a large solarium with partial sea and mountain views. Other features include marble floors, fitted wardrobes and hot and cold air conditioning.