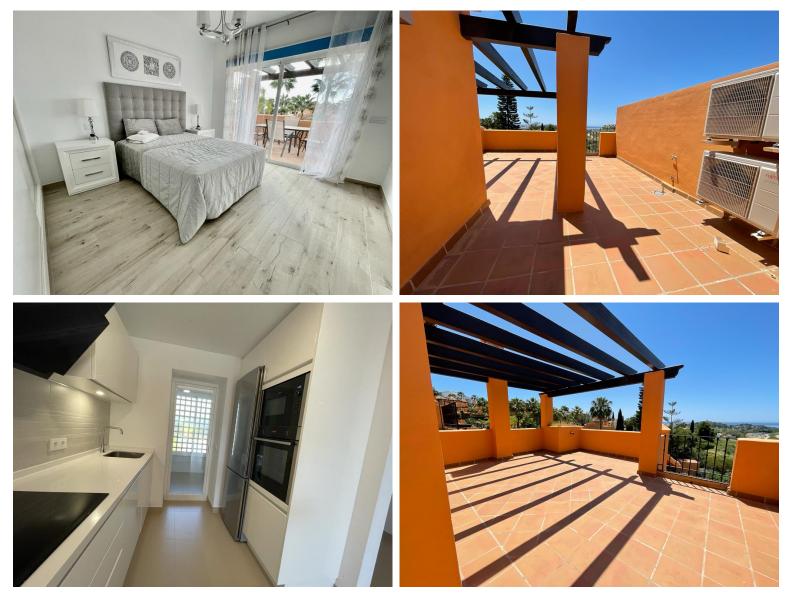

## TERRACED TOWNHOUSE IN BENAHAVÍS

New south facing three bedroom townhouse in Paraiso Bellevue, in El Paraiso on the New Golden Mile, just a short drive from the beach and all leisure amenities. The complex boasts fantastically maintained gardens and a large communal lagoon style swimming pool. On the main level there is a living room with a fireplace and patio doors leading to the terrace and private garden; Open plan kitchen along with breakfast bar and guest toilet. On the upper level is the master suite with access to the private terrace and two guest bedrooms that share a bathroom. There is also a large solarium with partial sea and mountain views. Other features include marble floors, fitted wardrobes and hot and cold air conditioning.