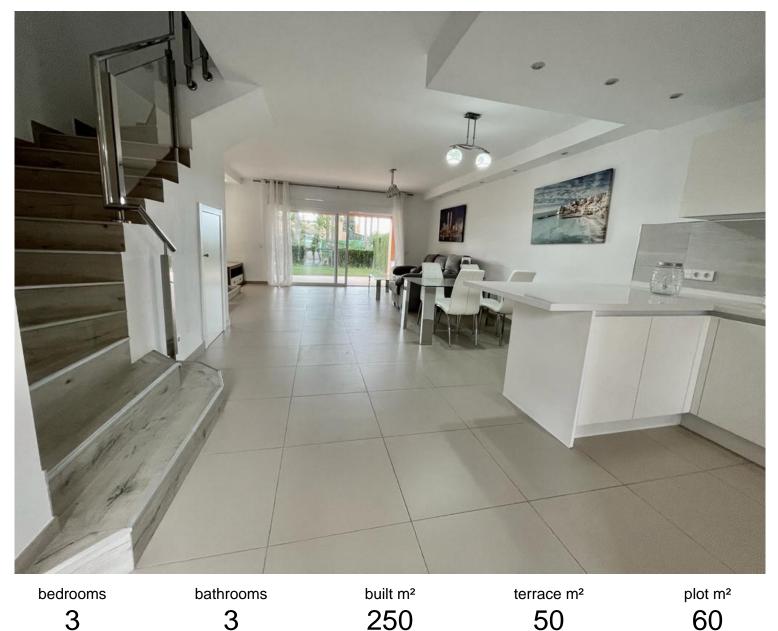

## TERRACED TOWNHOUSE IN BENAHAVÍS

New south facing three bedroom townhouse in Paraiso Bellevue, in El Paraiso on the New Golden Mile, just a short drive from the beach and all leisure amenities. The complex boasts fantastically maintained gardens and a large communal lagoon style swimming pool. On the main level there is a living room with a fireplace and patio doors leading to the terrace and private garden; Open plan kitchen along with breakfast bar and guest toilet. On the upper level is the master suite with access to the private terrace and two guest bedrooms that share a bathroom. There is also a large solarium with partial sea and mountain views. Other features include marble floors, fitted wardrobes and hot and cold air conditioning.