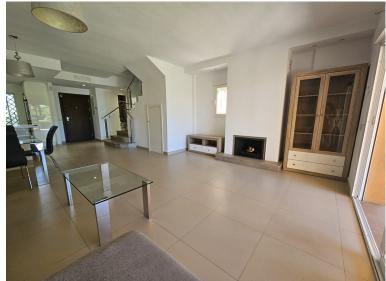

## VILLA IN BENAHAVÍS

It is a four bedroom semi-detached house in the gated community of Paraiso Bellevue, located in El Paraíso on the New Golden Mile. The property has a south facing and is within walking distance of the beach and various leisure facilities. The enclosed complex features stunning gardens and a large communal lagoon-style pool. On the main level of the house, there is a living-dining area with fireplace and patio doors leading to the terrace, the private garden. There is also an open kitchen with breakfast bar, a guest suite with access to the terrace and garden, and access to the lower level of the property. The lower level includes a utility room, a storage area and a private garage. On the first floor, you will find the master suite with access to a large private terrace overlooking the pool and the sea, as well as two bedrooms with shared bathroom, both with private terraces. In addi...