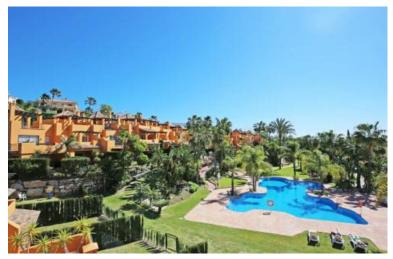

## VILLA IN BENAHAVÍS

It is a four bedroom semi-detached house in the gated community of Paraiso Bellevue, located in El Paraíso on the New Golden Mile. The property has a south facing and is within walking distance of the beach and various leisure facilities. The enclosed complex features stunning gardens and a large communal lagoon-style pool. On the main level of the house, there is a living-dining area with fireplace and patio doors leading to the terrace, the private garden. There is also an open kitchen with breakfast bar, a guest suite with access to the terrace and garden, and access to the lower level of the property. The lower level includes a utility room, a storage area and a private garage. On the first floor, you will find the master suite with access to a large private terrace overlooking the pool and the sea, as well as two bedrooms with shared bathroom, both with private terraces. In addi...