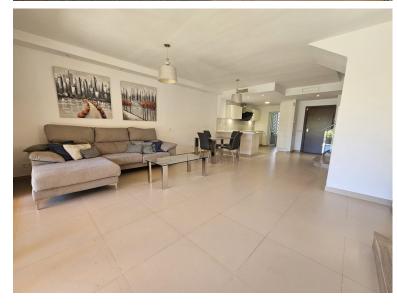

## VILLA IN BENAHAVÍS

It is a four bedroom semi-detached house in the gated community of Paraiso Bellevue, located in El Paraíso on the New Golden Mile. The property has a south facing and is within walking distance of the beach and various leisure facilities. The enclosed complex features stunning gardens and a large communal lagoon-style pool. On the main level of the house, there is a living-dining area with fireplace and patio doors leading to the terrace, the private garden. There is also an open kitchen with breakfast bar, a guest suite with access to the terrace and garden, and access to the lower level of the property. The lower level includes a utility room, a storage area and a private garage. On the first floor, you will find the master suite with access to a large private terrace overlooking the pool and the sea, as well as two bedrooms with shared bathroom, both with private terraces. In addi...