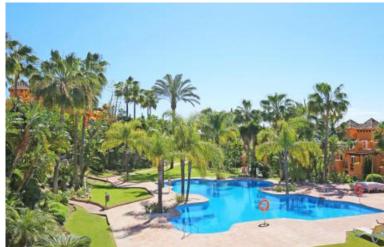

## VILLA IN BENAHAVÍS

It is a four bedroom semi-detached house in the gated community of Paraiso Bellevue, located in El Paraíso on the New Golden Mile. The property has a south facing and is within walking distance of the beach and various leisure facilities. The enclosed complex features stunning gardens and a large communal lagoon-style pool. On the main level of the house, there is a living-dining area with fireplace and patio doors leading to the terrace, the private garden. There is also an open kitchen with breakfast bar, a guest suite with access to the terrace and garden, and access to the lower level of the property. The lower level includes a utility room, a storage area and a private garage. On the first floor, you will find the master suite with access to a large private terrace overlooking the pool and the sea, as well as two bedrooms with shared bathroom, both with private terraces. In addi...