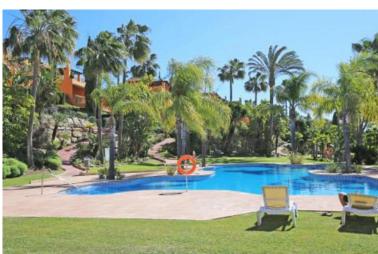

## VILLA IN BENAHAVÍS

It is a four bedroom semi-detached house in the gated community of Paraiso Bellevue, located in El Paraíso on the New Golden Mile. The property has a south facing and is within walking distance of the beach and various leisure facilities. The enclosed complex features stunning gardens and a large communal lagoon-style pool. On the main level of the house, there is a living-dining area with fireplace and patio doors leading to the terrace, the private garden. There is also an open kitchen with breakfast bar, a guest suite with access to the terrace and garden, and access to the lower level of the property. The lower level includes a utility room, a storage area and a private garage. On the first floor, you will find the master suite with access to a large private terrace overlooking the pool and the sea, as well as two bedrooms with shared bathroom, both with private terraces. In addi...