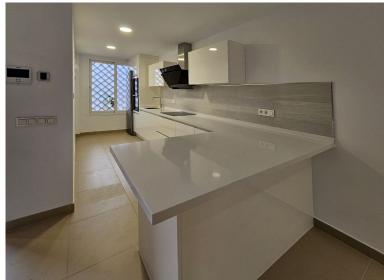

## VILLA IN BENAHAVÍS

It is a four bedroom semi-detached house in the gated community of Paraiso Bellevue, located in El Paraíso on the New Golden Mile. The property has a south facing and is within walking distance of the beach and various leisure facilities. The enclosed complex features stunning gardens and a large communal lagoon-style pool. On the main level of the house, there is a living-dining area with fireplace and patio doors leading to the terrace, the private garden. There is also an open kitchen with breakfast bar, a guest suite with access to the terrace and garden, and access to the lower level of the property. The lower level includes a utility room, a storage area and a private garage. On the first floor, you will find the master suite with access to a large private terrace overlooking the pool and the sea, as well as two bedrooms with shared bathroom, both with private terraces. In addi...