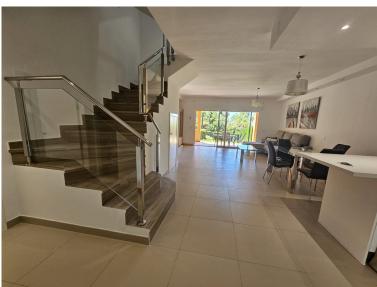

## VILLA IN BENAHAVÍS

It is a four bedroom semi-detached house in the gated community of Paraiso Bellevue, located in El Paraíso on the New Golden Mile. The property has a south facing and is within walking distance of the beach and various leisure facilities. The enclosed complex features stunning gardens and a large communal lagoon-style pool. On the main level of the house, there is a living-dining area with fireplace and patio doors leading to the terrace, the private garden. There is also an open kitchen with breakfast bar, a guest suite with access to the terrace and garden, and access to the lower level of the property. The lower level includes a utility room, a storage area and a private garage. On the first floor, you will find the master suite with access to a large private terrace overlooking the pool and the sea, as well as two bedrooms with shared bathroom, both with private terraces. In addi...