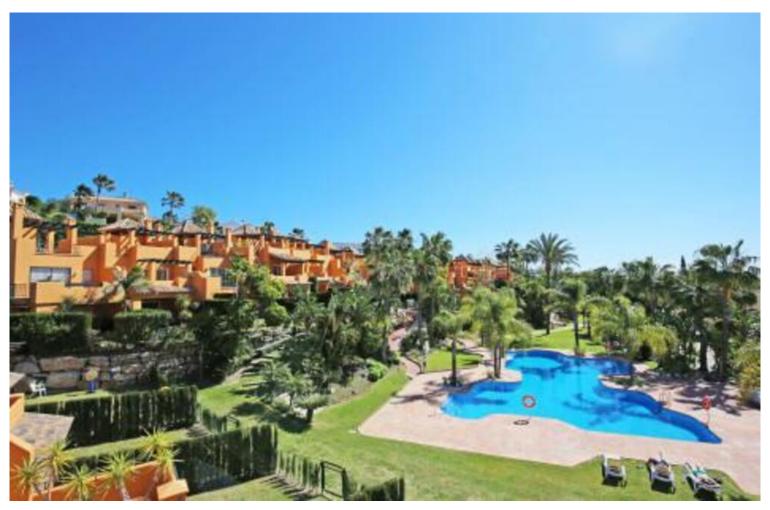

## VILLA IN BENAHAVÍS

It is a four bedroom semi-detached house in the gated community of Paraiso Bellevue, located in El Paraíso on the New Golden Mile. The property has a south facing and is within walking distance of the beach and various leisure facilities. The enclosed complex features stunning gardens and a large communal lagoon-style pool. On the main level of the house, there is a living-dining area with fireplace and patio doors leading to the terrace, the private garden. There is also an open kitchen with breakfast bar, a guest suite with access to the terrace and garden, and access to the lower level of the property. The lower level includes a utility room, a storage area and a private garage. On the first floor, you will find the master suite with access to a large private terrace overlooking the pool and the sea, as well as two bedrooms with shared bathroom, both with private terraces. In addi...