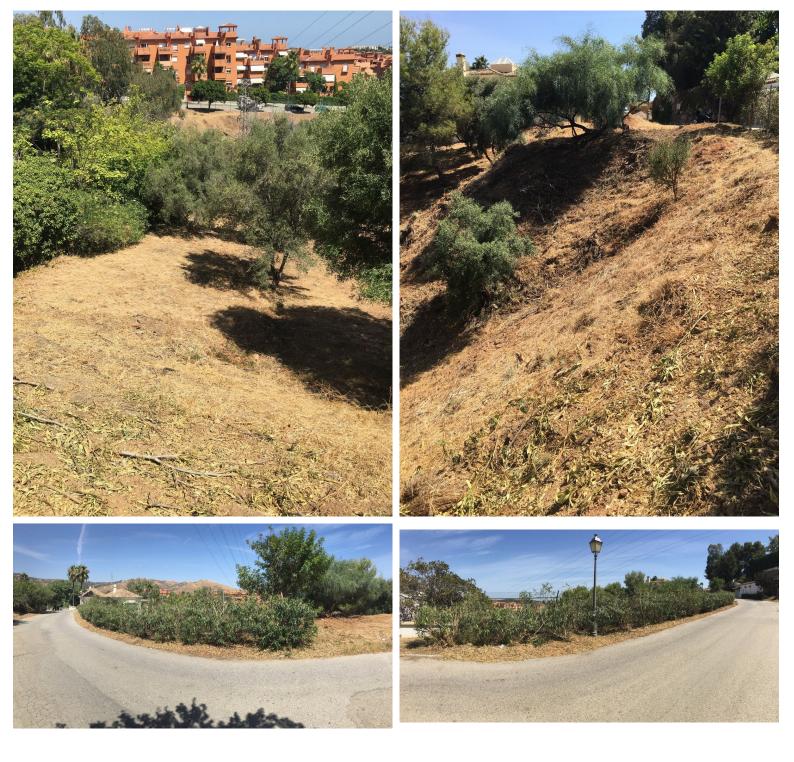

## LAND IN HACIENDA LAS CHAPAS

Plot ready for project submission and license application, in Hacienda las Chapas Urbanization. 1,860 m2 plot. Includes a preliminary construction project, topographical and geotechnical study. Due to its topography, it allows for the construction of a total home of 550 m2. Community fees €2,200 per year (24-hour security, street cleaning and green waste collection, and tennis court). Property Tax €1,600 per year. SUPERCOR supermarket open 365 days a year in the development. Mercadona - Aldi - LDL 2 km away International schools Gas station 1 km away Public medical center 1 km away Cabopino marina and beaches 5 minutes by car