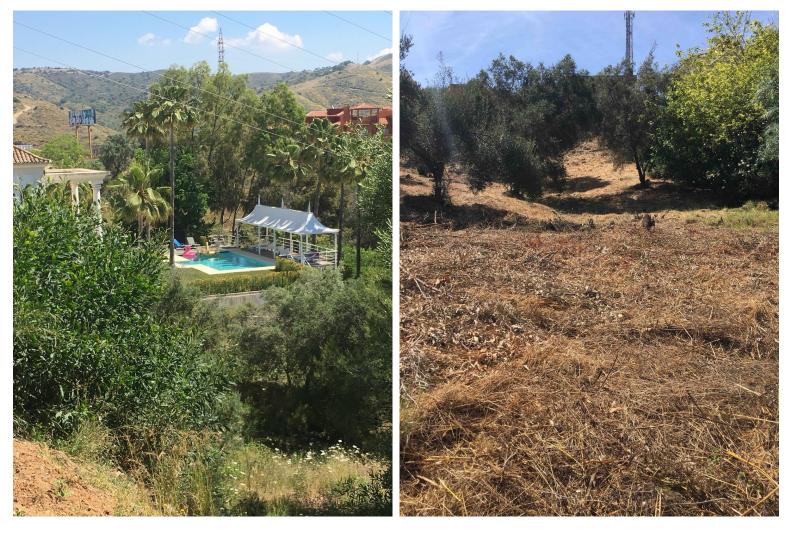

## LAND IN HACIENDA LAS CHAPAS

Plot ready for project submission and license application, in Hacienda las Chapas Urbanization. 1,860 m2 plot. Includes a preliminary construction project, topographical and geotechnical study. Due to its topography, it allows for the construction of a total home of 550 m2. Community fees €2,200 per year (24-hour security, street cleaning and green waste collection, and tennis court). Property Tax €1,600 per year. SUPERCOR supermarket open 365 days a year in the development. Mercadona - Aldi - LDL 2 km away International schools Gas station 1 km away Public medical center 1 km away Cabopino marina and beaches 5 minutes by car