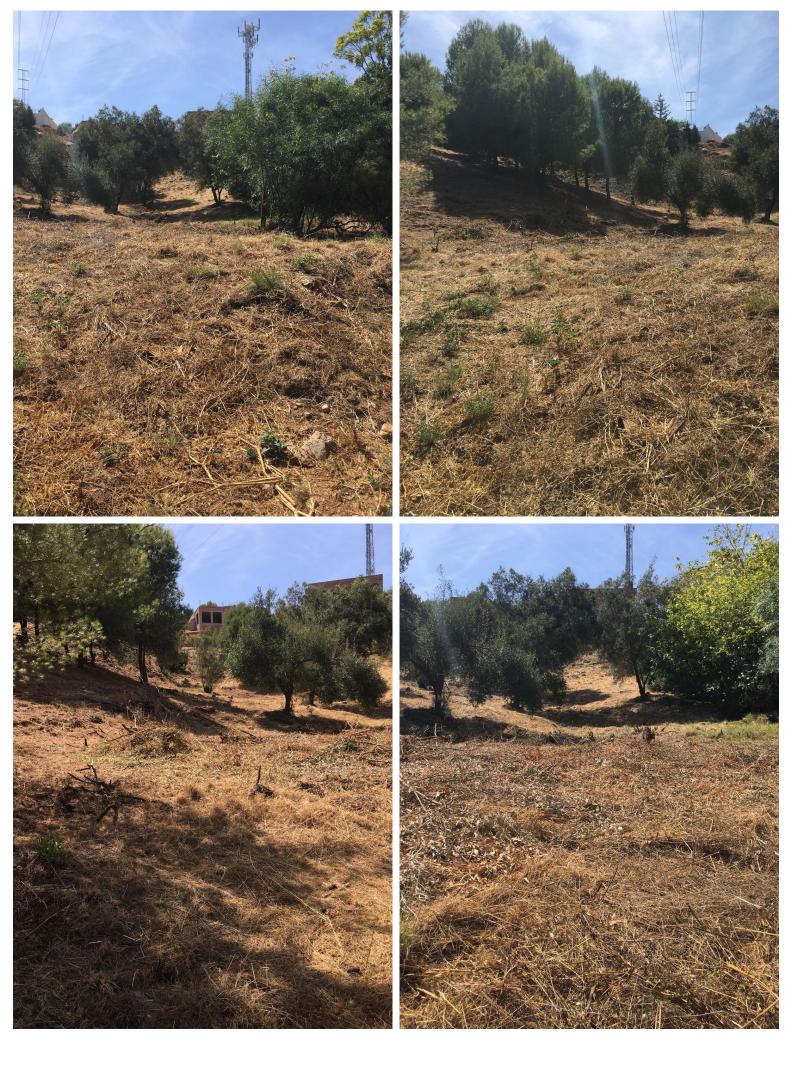

## LAND IN HACIENDA LAS CHAPAS

Plot ready for project submission and license application, in Hacienda las Chapas Urbanization. 1,860 m2 plot. Includes a preliminary construction project, topographical and geotechnical study. Due to its topography, it allows for the construction of a total home of 550 m2. Community fees €2,200 per year (24-hour security, street cleaning and green waste collection, and tennis court). Property Tax €1,600 per year. SUPERCOR supermarket open 365 days a year in the development. Mercadona - Aldi - LDL 2 km away International schools Gas station 1 km away Public medical center 1 km away Cabopino marina and beaches 5 minutes by car