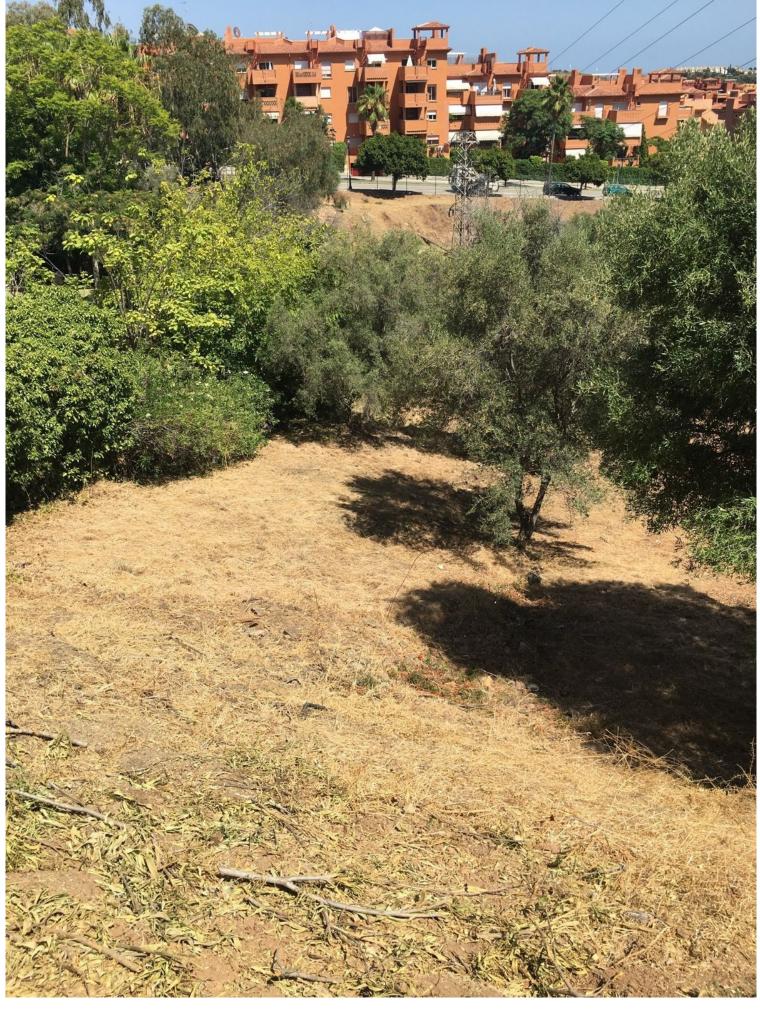

## LAND IN HACIENDA LAS CHAPAS

Plot ready for project submission and license application, in Hacienda las Chapas Urbanization. 1,860 m2 plot. Includes a preliminary construction project, topographical and geotechnical study. Due to its topography, it allows for the construction of a total home of 550 m2. Community fees €2,200 per year (24-hour security, street cleaning and green waste collection, and tennis court). Property Tax €1,600 per year. SUPERCOR supermarket open 365 days a year in the development. Mercadona - Aldi - LDL 2 km away International schools Gas station 1 km away Public medical center 1 km away Cabopino marina and beaches 5 minutes by car