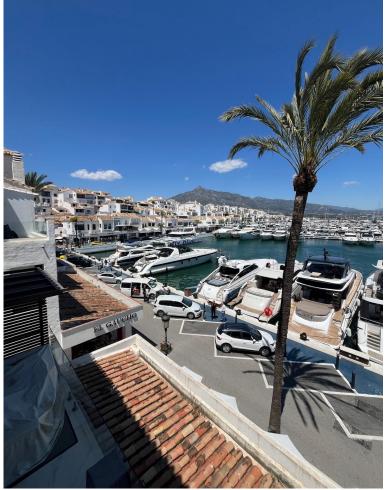

## APARTMENT IN PUERTO BANÚS

Middle Floor Apartment, Puerto Banús, Costa del Sol. 2 Bedrooms, 2 Bathrooms, Built 144 m<sup>2</sup>, Terrace 10 m<sup>2</sup>. Setting : Beachfront, Town, Commercial Area, Beachside, Port, Close To Shops, Close To Sea, Close To Town. Orientation : South. Condition : Renovation Required. Climate Control : Air Conditioning. Views : Sea, Mountain, Beach, Port. Features : Covered Terrace, Private Terrace. Furniture : Fully Furnished. Kitchen : Fully Fitted. Security : Gated Complex, Alarm System, 24 Hour Security. Parking : Garage, Communal. Category : Beachfront.