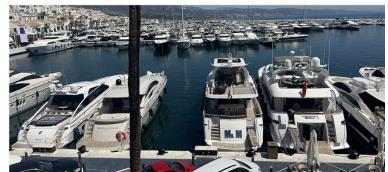

## APARTMENT IN PUERTO BANÚS

Middle Floor Apartment, Puerto Banús, Costa del Sol. 2 Bedrooms, 2 Bathrooms, Built 144 m<sup>2</sup>, Terrace 10 m<sup>2</sup>. Setting : Beachfront, Town, Commercial Area, Beachside, Port, Close To Shops, Close To Sea, Close To Town. Orientation : South. Condition : Renovation Required. Climate Control : Air Conditioning. Views : Sea, Mountain, Beach, Port. Features : Covered Terrace, Private Terrace. Furniture : Fully Furnished. Kitchen : Fully Fitted. Security : Gated Complex, Alarm System, 24 Hour Security. Parking : Garage, Communal. Category : Beachfront.