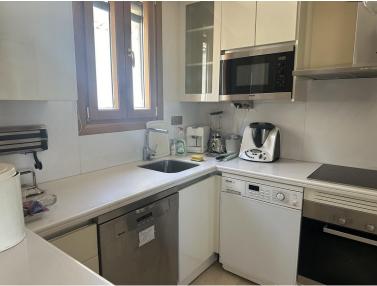

## APARTMENT IN PUERTO BANÚS

Middle Floor Apartment, Puerto Banús, Costa del Sol. 2 Bedrooms, 2 Bathrooms, Built 144 m<sup>2</sup>, Terrace 10 m<sup>2</sup>. Setting : Beachfront, Town, Commercial Area, Beachside, Port, Close To Shops, Close To Sea, Close To Town. Orientation : South. Condition : Renovation Required. Climate Control : Air Conditioning. Views : Sea, Mountain, Beach, Port. Features : Covered Terrace, Private Terrace. Furniture : Fully Furnished. Kitchen : Fully Fitted. Security : Gated Complex, Alarm System, 24 Hour Security. Parking : Garage, Communal. Category : Beachfront.