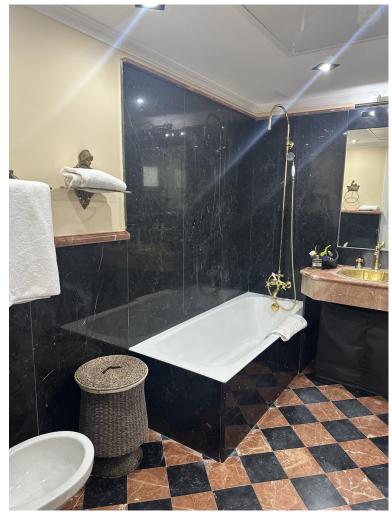

## APARTMENT IN PUERTO BANÚS

Middle Floor Apartment, Puerto Banús, Costa del Sol. 2 Bedrooms, 2 Bathrooms, Built 144 m<sup>2</sup>, Terrace 10 m<sup>2</sup>. Setting : Beachfront, Town, Commercial Area, Beachside, Port, Close To Shops, Close To Sea, Close To Town. Orientation : South. Condition : Renovation Required. Climate Control : Air Conditioning. Views : Sea, Mountain, Beach, Port. Features : Covered Terrace, Private Terrace. Furniture : Fully Furnished. Kitchen : Fully Fitted. Security : Gated Complex, Alarm System, 24 Hour Security. Parking : Garage, Communal. Category : Beachfront.