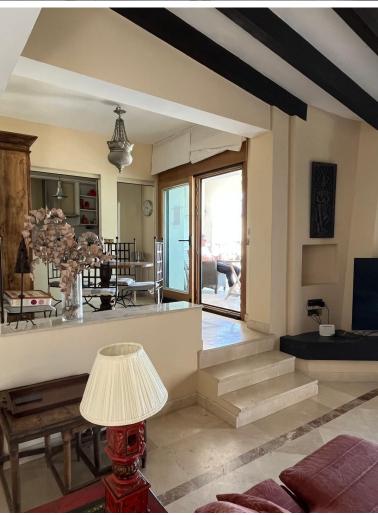

## APARTMENT IN PUERTO BANÚS

Middle Floor Apartment, Puerto Banús, Costa del Sol. 2 Bedrooms, 2 Bathrooms, Built 144 m<sup>2</sup>, Terrace 10 m<sup>2</sup>. Setting : Beachfront, Town, Commercial Area, Beachside, Port, Close To Shops, Close To Sea, Close To Town. Orientation : South. Condition : Renovation Required. Climate Control : Air Conditioning. Views : Sea, Mountain, Beach, Port. Features : Covered Terrace, Private Terrace. Furniture : Fully Furnished. Kitchen : Fully Fitted. Security : Gated Complex, Alarm System, 24 Hour Security. Parking : Garage, Communal. Category : Beachfront.