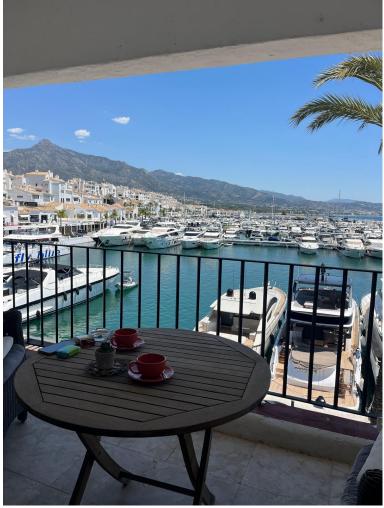

## PUERTO BANÚS

bedrooms 2 bathrooms 2

built m² **144**  terrace m<sup>2</sup> 10

## APARTMENT IN PUERTO BANÚS

Middle Floor Apartment, Puerto Banús, Costa del Sol. 2 Bedrooms, 2 Bathrooms, Built 144 m<sup>2</sup>, Terrace 10 m<sup>2</sup>. Setting : Beachfront, Town, Commercial Area, Beachside, Port, Close To Shops, Close To Sea, Close To Town. Orientation : South. Condition : Renovation Required. Climate Control : Air Conditioning. Views : Sea, Mountain, Beach, Port. Features : Covered Terrace, Private Terrace. Furniture : Fully Furnished. Kitchen : Fully Fitted. Security : Gated Complex, Alarm System, 24 Hour Security. Parking : Garage, Communal. Category : Beachfront.