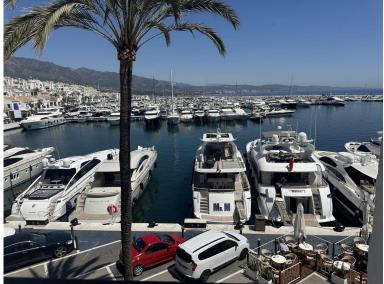

## APARTMENT IN PUERTO BANÚS

Middle Floor Apartment, Puerto Banús, Costa del Sol. 2 Bedrooms, 2 Bathrooms, Built 144 m<sup>2</sup>, Terrace 10 m<sup>2</sup>. Setting : Beachfront, Town, Commercial Area, Beachside, Port, Close To Shops, Close To Sea, Close To Town. Orientation : South. Condition : Renovation Required. Climate Control : Air Conditioning. Views : Sea, Mountain, Beach, Port. Features : Covered Terrace, Private Terrace. Furniture : Fully Furnished. Kitchen : Fully Fitted. Security : Gated Complex, Alarm System, 24 Hour Security. Parking : Garage, Communal. Category : Beachfront.