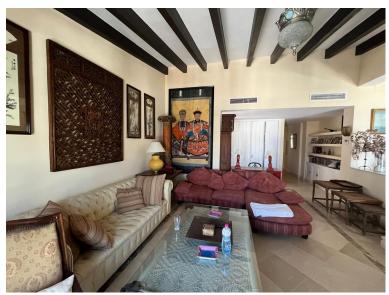

## APARTMENT IN PUERTO BANÚS

Middle Floor Apartment, Puerto Banús, Costa del Sol. 2 Bedrooms, 2 Bathrooms, Built 144 m<sup>2</sup>, Terrace 10 m<sup>2</sup>. Setting : Beachfront, Town, Commercial Area, Beachside, Port, Close To Shops, Close To Sea, Close To Town. Orientation : South. Condition : Renovation Required. Climate Control : Air Conditioning. Views : Sea, Mountain, Beach, Port. Features : Covered Terrace, Private Terrace. Furniture : Fully Furnished. Kitchen : Fully Fitted. Security : Gated Complex, Alarm System, 24 Hour Security. Parking : Garage, Communal. Category : Beachfront.