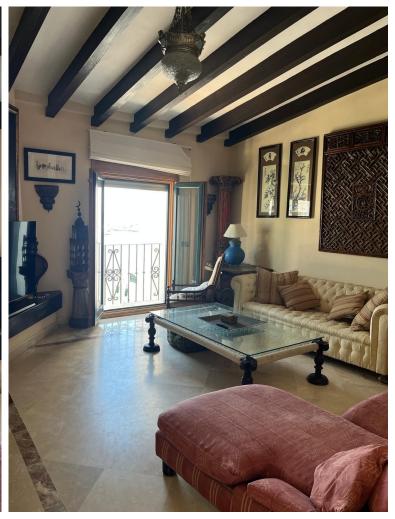

## APARTMENT IN PUERTO BANÚS

Middle Floor Apartment, Puerto Banús, Costa del Sol. 2 Bedrooms, 2 Bathrooms, Built 144 m<sup>2</sup>, Terrace 10 m<sup>2</sup>. Setting : Beachfront, Town, Commercial Area, Beachside, Port, Close To Shops, Close To Sea, Close To Town. Orientation : South. Condition : Renovation Required. Climate Control : Air Conditioning. Views : Sea, Mountain, Beach, Port. Features : Covered Terrace, Private Terrace. Furniture : Fully Furnished. Kitchen : Fully Fitted. Security : Gated Complex, Alarm System, 24 Hour Security. Parking : Garage, Communal. Category : Beachfront.