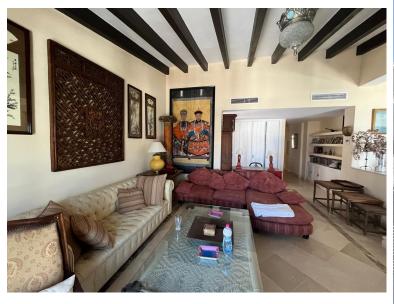

## PUERTO BANÚS

bedrooms 2

bathrooms  $\bf 2$ 

 $\begin{array}{c} \text{built } m^2 \\ 144 \end{array}$ 

terrace m² 10

## APARTMENT IN PUERTO BANÚS

Middle Floor Apartment, Puerto Banús, Costa del Sol. 2 Bedrooms, 2 Bathrooms, Built 144 m², Terrace 10 m². Setting: Beachfront, Town, Commercial Area, Beachside, Port, Close To Shops, Close To Sea, Close To Town. Orientation: South. Condition: Renovation Required. Climate Control: Air Conditioning. Views: Sea, Mountain, Beach, Port. Features: Covered Terrace, Private Terrace. Furniture: Fully Furnished. Kitchen: Fully Fitted. Security: Gated Complex, Alarm System, 24 Hour Security. Parking: Garage, Communal. Category: Beachfront.