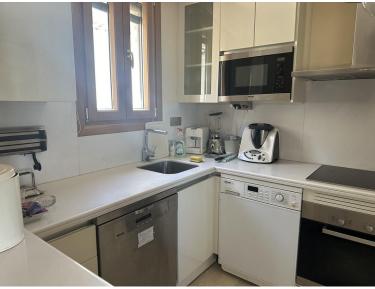

## APARTMENT IN PUERTO BANÚS

Middle Floor Apartment, Puerto Banús, Costa del Sol. 2 Bedrooms, 2 Bathrooms, Built 144 m², Terrace 10 m². Setting: Beachfront, Town, Commercial Area, Beachside, Port, Close To Shops, Close To Sea, Close To Town. Orientation: South. Condition: Renovation Required. Climate Control: Air Conditioning. Views: Sea, Mountain, Beach, Port. Features: Covered Terrace, Private Terrace. Furniture: Fully Furnished. Kitchen: Fully Fitted. Security: Gated Complex, Alarm System, 24 Hour Security. Parking: Garage, Communal. Category: Beachfront.