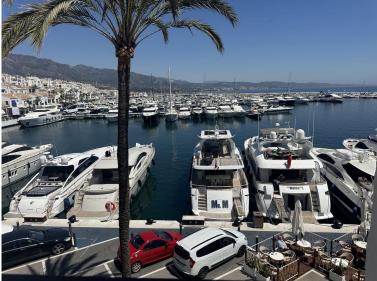

## APARTMENT IN PUERTO BANÚS

Middle Floor Apartment, Puerto Banús, Costa del Sol. 2 Bedrooms, 2 Bathrooms, Built 144 m², Terrace 10 m². Setting: Beachfront, Town, Commercial Area, Beachside, Port, Close To Shops, Close To Sea, Close To Town. Orientation: South. Condition: Renovation Required. Climate Control: Air Conditioning. Views: Sea, Mountain, Beach, Port. Features: Covered Terrace, Private Terrace. Furniture: Fully Furnished. Kitchen: Fully Fitted. Security: Gated Complex, Alarm System, 24 Hour Security. Parking: Garage, Communal. Category: Beachfront.