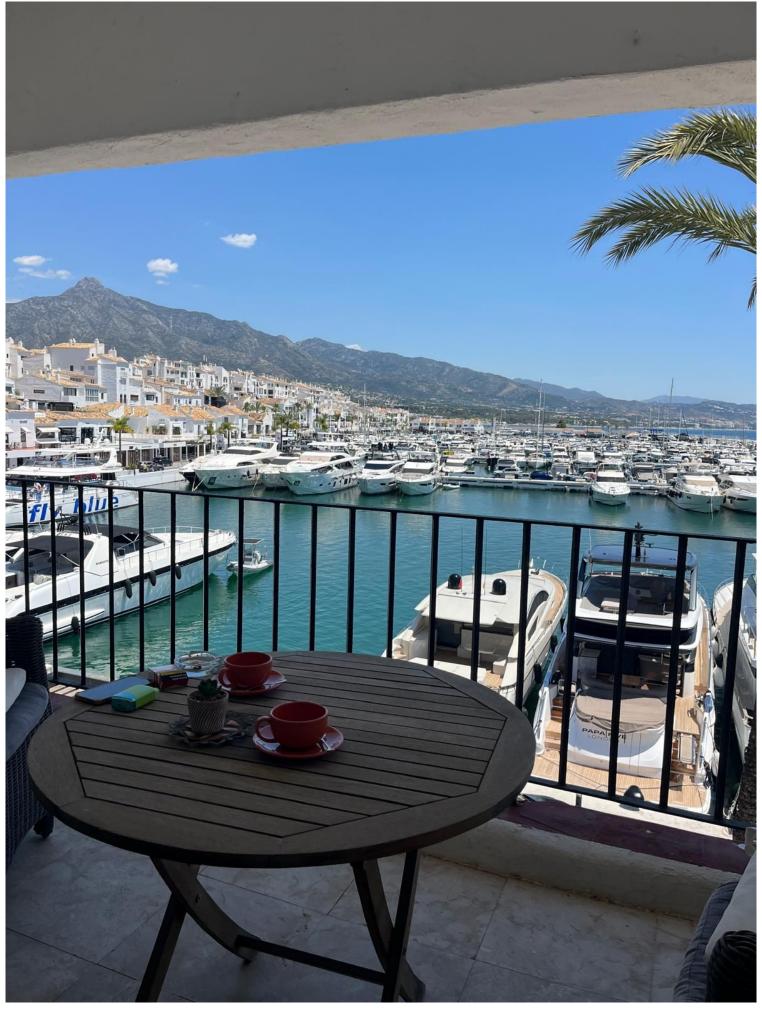

## PUERTO BANÚS

bedrooms 2

bathrooms  $\bf 2$ 

 $\begin{array}{c} \text{built } m^2 \\ 144 \end{array}$ 

terrace m² 10

## APARTMENT IN PUERTO BANÚS

Middle Floor Apartment, Puerto Banús, Costa del Sol. 2 Bedrooms, 2 Bathrooms, Built 144 m², Terrace 10 m². Setting: Beachfront, Town, Commercial Area, Beachside, Port, Close To Shops, Close To Sea, Close To Town. Orientation: South. Condition: Renovation Required. Climate Control: Air Conditioning. Views: Sea, Mountain, Beach, Port. Features: Covered Terrace, Private Terrace. Furniture: Fully Furnished. Kitchen: Fully Fitted. Security: Gated Complex, Alarm System, 24 Hour Security. Parking: Garage, Communal. Category: Beachfront.