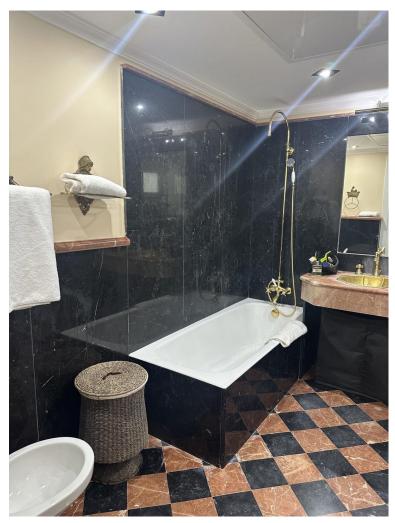

## APARTMENT IN PUERTO BANÚS

Middle Floor Apartment, Puerto Banús, Costa del Sol. 2 Bedrooms, 2 Bathrooms, Built 144 m², Terrace 10 m². Setting: Beachfront, Town, Commercial Area, Beachside, Port, Close To Shops, Close To Sea, Close To Town. Orientation: South. Condition: Renovation Required. Climate Control: Air Conditioning. Views: Sea, Mountain, Beach, Port. Features: Covered Terrace, Private Terrace. Furniture: Fully Furnished. Kitchen: Fully Fitted. Security: Gated Complex, Alarm System, 24 Hour Security. Parking: Garage, Communal. Category: Beachfront.