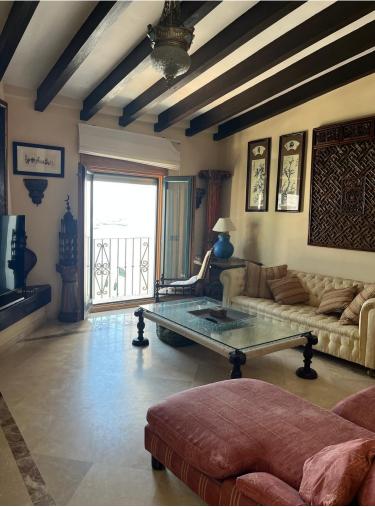

## PUERTO BANÚS

bedrooms 2

bathrooms  $\bf 2$ 

 $\begin{array}{c} \text{built } m^2 \\ 144 \end{array}$ 

terrace m² 10

## APARTMENT IN PUERTO BANÚS

Middle Floor Apartment, Puerto Banús, Costa del Sol. 2 Bedrooms, 2 Bathrooms, Built 144 m², Terrace 10 m². Setting: Beachfront, Town, Commercial Area, Beachside, Port, Close To Shops, Close To Sea, Close To Town. Orientation: South. Condition: Renovation Required. Climate Control: Air Conditioning. Views: Sea, Mountain, Beach, Port. Features: Covered Terrace, Private Terrace. Furniture: Fully Furnished. Kitchen: Fully Fitted. Security: Gated Complex, Alarm System, 24 Hour Security. Parking: Garage, Communal. Category: Beachfront.