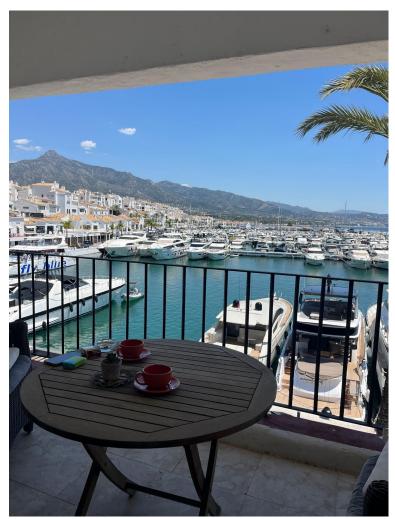

## PUERTO BANÚS

bedrooms 2

bathrooms  $\bf 2$ 

 $\begin{array}{c} \text{built } m^2 \\ 144 \end{array}$ 

terrace m² 10

## APARTMENT IN PUERTO BANÚS

Middle Floor Apartment, Puerto Banús, Costa del Sol. 2 Bedrooms, 2 Bathrooms, Built 144 m², Terrace 10 m². Setting: Beachfront, Town, Commercial Area, Beachside, Port, Close To Shops, Close To Sea, Close To Town. Orientation: South. Condition: Renovation Required. Climate Control: Air Conditioning. Views: Sea, Mountain, Beach, Port. Features: Covered Terrace, Private Terrace. Furniture: Fully Furnished. Kitchen: Fully Fitted. Security: Gated Complex, Alarm System, 24 Hour Security. Parking: Garage, Communal. Category: Beachfront.