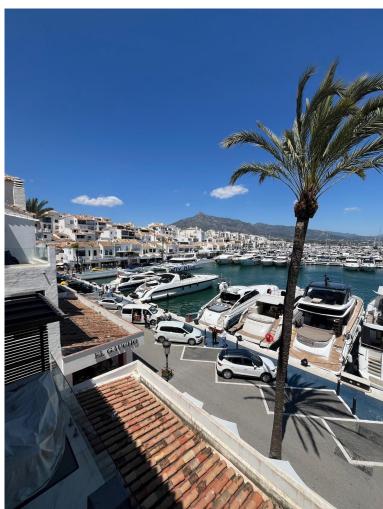

## PUERTO BANÚS

bedrooms 2

bathrooms  $\bf 2$ 

 $\begin{array}{c} \text{built } m^2 \\ 144 \end{array}$ 

terrace m² 10

## APARTMENT IN PUERTO BANÚS

Middle Floor Apartment, Puerto Banús, Costa del Sol. 2 Bedrooms, 2 Bathrooms, Built 144 m², Terrace 10 m². Setting: Beachfront, Town, Commercial Area, Beachside, Port, Close To Shops, Close To Sea, Close To Town. Orientation: South. Condition: Renovation Required. Climate Control: Air Conditioning. Views: Sea, Mountain, Beach, Port. Features: Covered Terrace, Private Terrace. Furniture: Fully Furnished. Kitchen: Fully Fitted. Security: Gated Complex, Alarm System, 24 Hour Security. Parking: Garage, Communal. Category: Beachfront.