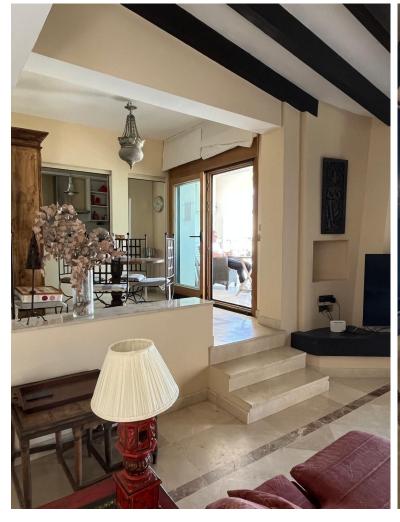

## PUERTO BANÚS

bedrooms 2

bathrooms  $\bf 2$ 

 $\begin{array}{c} \text{built } m^2 \\ 144 \end{array}$ 

terrace m² 10

## APARTMENT IN PUERTO BANÚS

Middle Floor Apartment, Puerto Banús, Costa del Sol. 2 Bedrooms, 2 Bathrooms, Built 144 m², Terrace 10 m². Setting: Beachfront, Town, Commercial Area, Beachside, Port, Close To Shops, Close To Sea, Close To Town. Orientation: South. Condition: Renovation Required. Climate Control: Air Conditioning. Views: Sea, Mountain, Beach, Port. Features: Covered Terrace, Private Terrace. Furniture: Fully Furnished. Kitchen: Fully Fitted. Security: Gated Complex, Alarm System, 24 Hour Security. Parking: Garage, Communal. Category: Beachfront.