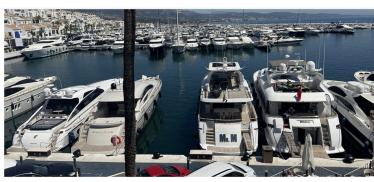

## APARTMENT IN PUERTO BANÚS

Middle Floor Apartment, Puerto Banús, Costa del Sol. 2 Bedrooms, 2 Bathrooms, Built 144 m², Terrace 10 m². Setting: Beachfront, Town, Commercial Area, Beachside, Port, Close To Shops, Close To Sea, Close To Town. Orientation: South. Condition: Renovation Required. Climate Control: Air Conditioning. Views: Sea, Mountain, Beach, Port. Features: Covered Terrace, Private Terrace. Furniture: Fully Furnished. Kitchen: Fully Fitted. Security: Gated Complex, Alarm System, 24 Hour Security. Parking: Garage, Communal. Category: Beachfront.