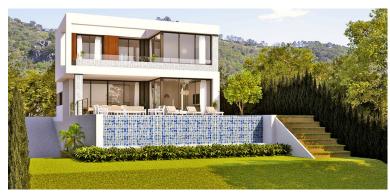

## VILLA IN BENALMADENA

New Development: Prices from 1,795,000 € to 1,795,000 €. [Beds: 4 - 4] [Built size: 204.00 m2 - 204.00 m2] Introducing the new villa – Our Latest Villa (with building license) We proudly present this villa, the newest addition to our exclusive villas collection. Ideally situated on the best plot of Sant Angelo in Benalmádena, this villa offers breathtaking sea views and features the same high-end finishes and specifications that define all our projects. The villas represent the perfect fusion of cutting-edge technology and contemporary design, always positioned to optimize views, sunlight, and privacy. This elegant, south-facing villa comprises 4 en-suite bedrooms with built-in wardrobes, an additional guest WC, an open-plan kitchen, dining area, living room, laundry/pantry, entrance hall, a basement with storage room, gym/cinema room, machine room, and garage space f...