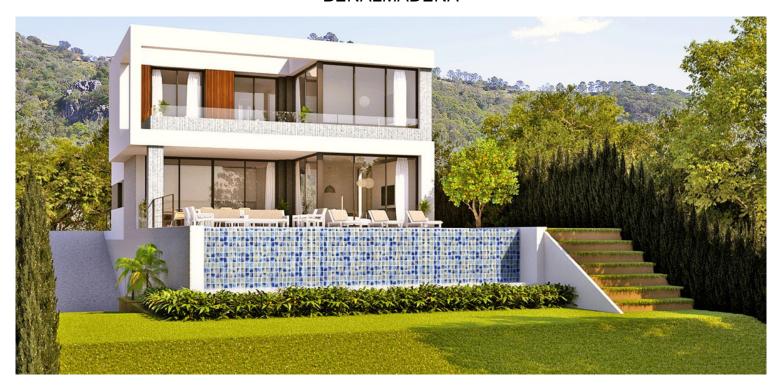

## VILLA IN BENALMADENA

New Development: Prices from 1,795,000 € to 1,795,000 €. [Beds: 4 - 4] [Built size: 204.00 m2 - 204.00 m2] Introducing the new villa – Our Latest Villa (with building license) We proudly present this villa, the newest addition to our exclusive villas collection. Ideally situated on the best plot of Sant Angelo in Benalmádena, this villa offers breathtaking sea views and features the same high-end finishes and specifications that define all our projects. The villas represent the perfect fusion of cutting-edge technology and contemporary design, always positioned to optimize views, sunlight, and privacy. This elegant, south-facing villa comprises 4 en-suite bedrooms with built-in wardrobes, an additional guest WC, an open-plan kitchen, dining area, living room, laundry/pantry, entrance hall, a basement with storage room, gym/cinema room, machine room, and garage space f...