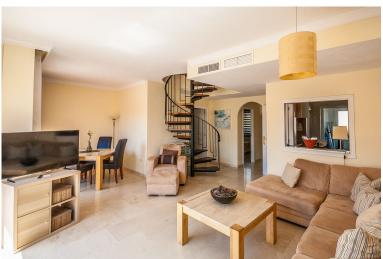

## PENTHOUSE IN ELVIRIA

Discover your dream penthouse in Elviria! This stunning 2-bedroom, 2-bathroom residence boasts 120 m² of luxurious living space and a spacious 31 m² private terrace, perfect for soaking up the sun. Enjoy breathtaking views of the garden and communal pool while being just steps away from golf courses, shops, the sea, and schools. The south-facing orientation ensures plenty of natural light, while features like marble flooring, fitted wardrobes, and a fully equipped kitchen add to the elegance. With 24-hour security, underground parking, and a gated complex, your peace of mind is guaranteed. Don't miss out on this exceptional opportunity to live in paradise!