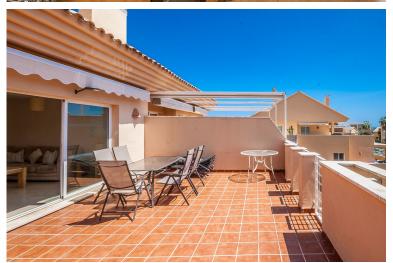

## PENTHOUSE IN ELVIRIA

Discover your dream penthouse in Elviria! This stunning 2-bedroom, 2-bathroom residence boasts 120 m² of luxurious living space and a spacious 31 m² private terrace, perfect for soaking up the sun. Enjoy breathtaking views of the garden and communal pool while being just steps away from golf courses, shops, the sea, and schools. The south-facing orientation ensures plenty of natural light, while features like marble flooring, fitted wardrobes, and a fully equipped kitchen add to the elegance. With 24-hour security, underground parking, and a gated complex, your peace of mind is guaranteed. Don't miss out on this exceptional opportunity to live in paradise!