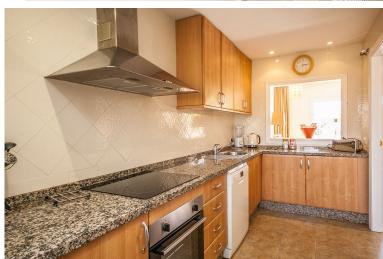

## PENTHOUSE IN ELVIRIA

Discover your dream penthouse in Elviria! This stunning 2-bedroom, 2-bathroom residence boasts 120 m² of luxurious living space and a spacious 31 m² private terrace, perfect for soaking up the sun. Enjoy breathtaking views of the garden and communal pool while being just steps away from golf courses, shops, the sea, and schools. The south-facing orientation ensures plenty of natural light, while features like marble flooring, fitted wardrobes, and a fully equipped kitchen add to the elegance. With 24-hour security, underground parking, and a gated complex, your peace of mind is guaranteed. Don't miss out on this exceptional opportunity to live in paradise!