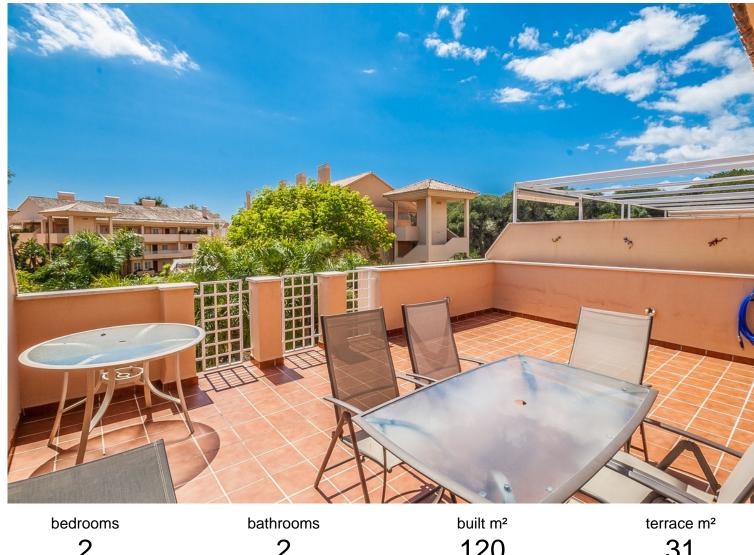

## **ELVIRIA**

120 2 2 31

## PENTHOUSE IN ELVIRIA

Discover your dream penthouse in Elviria! This stunning 2-bedroom, 2-bathroom residence boasts 120 m² of luxurious living space and a spacious 31 m² private terrace, perfect for soaking up the sun. Enjoy breathtaking views of the garden and communal pool while being just steps away from golf courses, shops, the sea, and schools. The south-facing orientation ensures plenty of natural light, while features like marble flooring, fitted wardrobes, and a fully equipped kitchen add to the elegance. With 24-hour security, underground parking, and a gated complex, your peace of mind is guaranteed. Don't miss out on this exceptional opportunity to live in paradise!