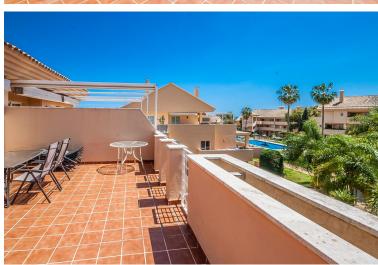

## PENTHOUSE IN ELVIRIA

Discover your dream penthouse in Elviria! This stunning 2-bedroom, 2-bathroom residence boasts 120 m² of luxurious living space and a spacious 31 m² private terrace, perfect for soaking up the sun. Enjoy breathtaking views of the garden and communal pool while being just steps away from golf courses, shops, the sea, and schools. The south-facing orientation ensures plenty of natural light, while features like marble flooring, fitted wardrobes, and a fully equipped kitchen add to the elegance. With 24-hour security, underground parking, and a gated complex, your peace of mind is guaranteed. Don't miss out on this exceptional opportunity to live in paradise!