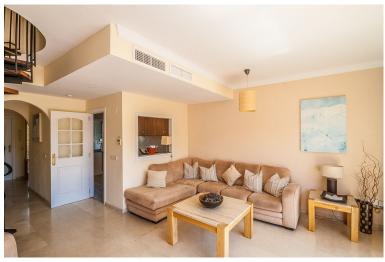

## PENTHOUSE IN ELVIRIA

Discover your dream penthouse in Elviria! This stunning 2-bedroom, 2-bathroom residence boasts 120 m² of luxurious living space and a spacious 31 m² private terrace, perfect for soaking up the sun. Enjoy breathtaking views of the garden and communal pool while being just steps away from golf courses, shops, the sea, and schools. The south-facing orientation ensures plenty of natural light, while features like marble flooring, fitted wardrobes, and a fully equipped kitchen add to the elegance. With 24-hour security, underground parking, and a gated complex, your peace of mind is guaranteed. Don't miss out on this exceptional opportunity to live in paradise!