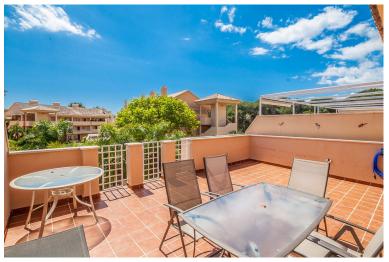

## PENTHOUSE IN ELVIRIA

Discover your dream penthouse in Elviria! This stunning 2-bedroom, 2-bathroom residence boasts 120 m² of luxurious living space and a spacious 31 m² private terrace, perfect for soaking up the sun. Enjoy breathtaking views of the garden and communal pool while being just steps away from golf courses, shops, the sea, and schools. The south-facing orientation ensures plenty of natural light, while features like marble flooring, fitted wardrobes, and a fully equipped kitchen add to the elegance. With 24-hour security, underground parking, and a gated complex, your peace of mind is guaranteed. Don't miss out on this exceptional opportunity to live in paradise!