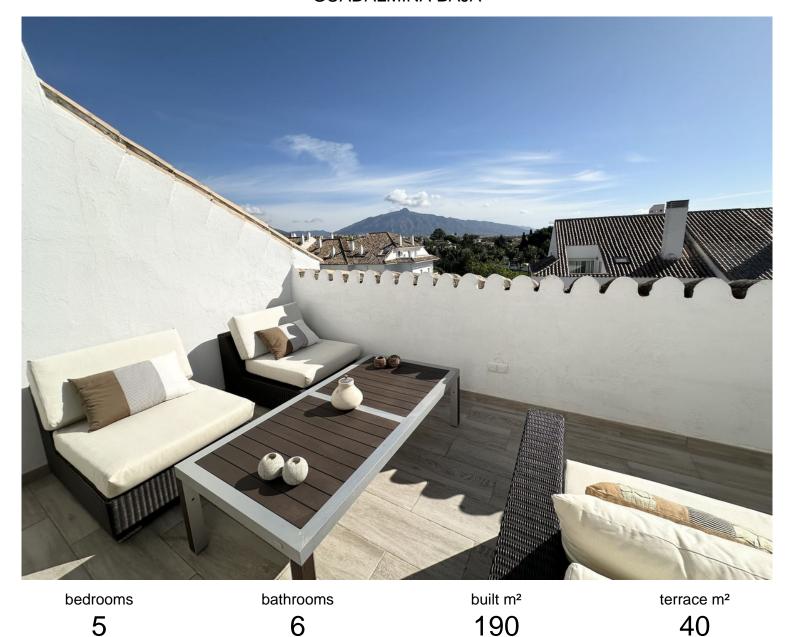

## PENTHOUSE IN GUADALMINA BAJA

Stunning duplex penthouse with 5 bedrooms en suite located close to the beach in Gudalmina baja. Guadalmina baja is an area known for its residential tranquility seamlessly combined with proximity to city center, schools, restaurants and shops. Enjoy a short walk down to the beach and an equally short walk up to the San Jose private school. This property has been renovated to high standard with an open plan kitchen with Bosch appliances overlooking the bright living room leading out to an east facing terrace with views to Guadalmina Golf and La Concha mountain. The terrace is peaceful and overlooking the manicured gardens of the urbanisation. On the entrance level, you will also find two spacious and bright guest suites with walk in showers and a storage room and separate guest toilet. The property has wooden floors throughout and large terrace doors that completely disappear into t...