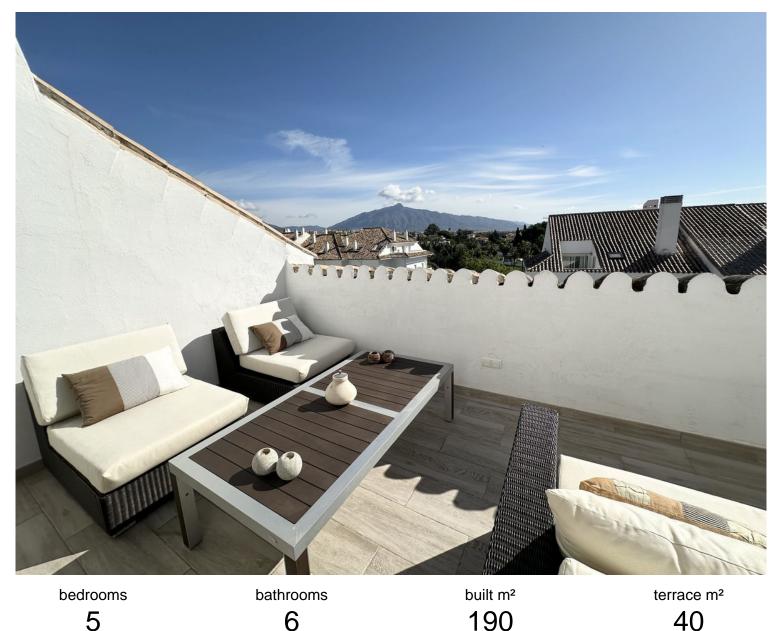

## **GUADALMINA BAJA**

PENTHOUSE IN GUADALMINA BAJA

Stunning duplex penthouse with 5 bedrooms en suite located close to the beach in Gudalmina baja. Guadalmina baja is an area known for its residential tranquility seamlessly combined with proximity to city center, schools, restaurants and shops. Enjoy a short walk down to the beach and an equally short walk up to the San Jose private school. This property has been renovated to high standard with an open plan kitchen with Bosch appliances overlooking the bright living room leading out to an east facing terrace with views to Guadalmina Golf and La Concha mountain. The terrace is peaceful and overlooking the manicured gardens of the urbanisation. On the entrance level, you will also find two spacious and bright guest suites with walk in showers and a storage room and separate guest toilet. The property has wooden floors throughout and large terrace doors that completely disappear into t...