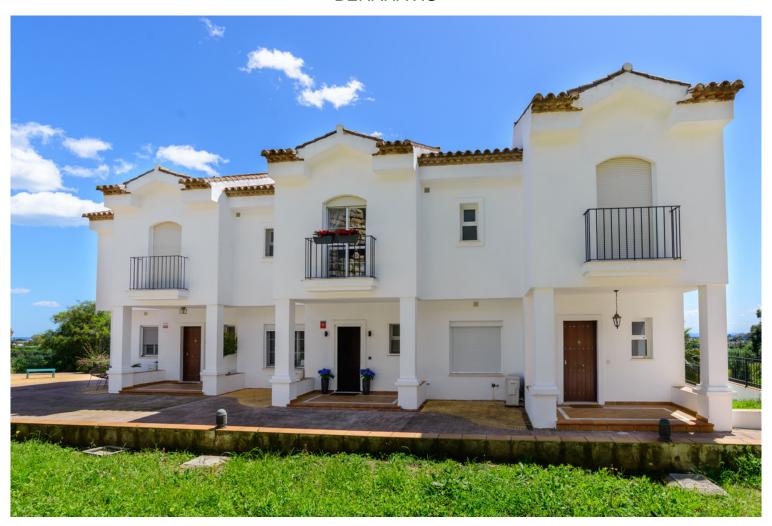

## BENAHAVÍS

bedrooms bathrooms built  $m^2$  terrace  $m^2$  30

## TERRACED TOWNHOUSE IN BENAHAVÍS

Stunning 3-Bed Townhouse with Panoramic Sea & Mountain Views in Tranquil Gated Community This unique townhouse is situated in the quiet urbanisation of Los Almendros and is located in a small community of just three houses, that share a community swimming pool with chill out area. This small gated community is surrounded by nature and benefits from open panoramic views to the mountains and Mediterranean Sea in the background. The property benefits from an entrance hallway, guest cloakroom, a new state of the art, fully fitted kitchen, complete with top of the range studio line appliances. A large living room with dining area both with doors leading out on to a south facing terrace with open sea and mountain views. Ideal for al fresco dining or soaking up the sun. All the windows have tinted glass allowing in the maximum light yet keeping the house nice and cool. Down stairs leads ...