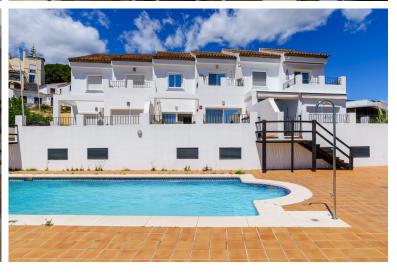

## TERRACED TOWNHOUSE IN BENAHAVÍS

Stunning 3-Bed Townhouse with Panoramic Sea & Mountain Views in Tranquil Gated Community This unique townhouse is situated in the quiet urbanisation of Los Almendros and is located in a small community of just three houses, that share a community swimming pool with chill out area. This small gated community is surrounded by nature and benefits from open panoramic views to the mountains and Mediterranean Sea in the background. The property benefits from an entrance hallway, guest cloakroom, a new state of the art, fully fitted kitchen, complete with top of the range studio line appliances. A large living room with dining area both with doors leading out on to a south facing terrace with open sea and mountain views. Ideal for al fresco dining or soaking up the sun. All the windows have tinted glass allowing in the maximum light yet keeping the house nice and cool. Down stairs leads ...