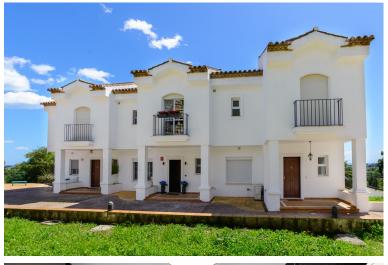

## BENAHAVÍS

bedrooms bathrooms built  $m^2$  terrace  $m^2$  30

## TERRACED TOWNHOUSE IN BENAHAVÍS

Stunning 3-Bed Townhouse with Panoramic Sea & Mountain Views in Tranquil Gated Community This unique townhouse is situated in the quiet urbanisation of Los Almendros and is located in a small community of just three houses, that share a community swimming pool with chill out area. This small gated community is surrounded by nature and benefits from open panoramic views to the mountains and Mediterranean Sea in the background. The property benefits from an entrance hallway, guest cloakroom, a new state of the art, fully fitted kitchen, complete with top of the range studio line appliances. A large living room with dining area both with doors leading out on to a south facing terrace with open sea and mountain views. Ideal for al fresco dining or soaking up the sun. All the windows have tinted glass allowing in the maximum light yet keeping the house nice and cool. Down stairs leads ...