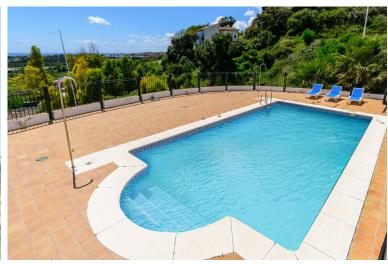

## TERRACED TOWNHOUSE IN BENAHAVÍS

Stunning 3-Bed Townhouse with Panoramic Sea & Mountain Views in Tranquil Gated Community This unique townhouse is situated in the quiet urbanisation of Los Almendros and is located in a small community of just three houses, that share a community swimming pool with chill out area. This small gated community is surrounded by nature and benefits from open panoramic views to the mountains and Mediterranean Sea in the background. The property benefits from an entrance hallway, guest cloakroom, a new state of the art, fully fitted kitchen, complete with top of the range studio line appliances. A large living room with dining area both with doors leading out on to a south facing terrace with open sea and mountain views. Ideal for al fresco dining or soaking up the sun. All the windows have tinted glass allowing in the maximum light yet keeping the house nice and cool. Down stairs leads ...