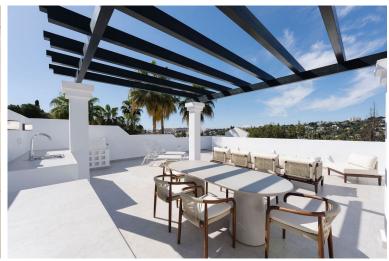

## PENTHOUSE IN NUEVA ANDALUCÍA

In the heart of Nueva Andalucia...Whether you are looking for a rental investment, or a holiday home, this property is one for the viewing list. In Aloha, within the lovely commercial area of Nueva Andalucia, and additionally with easy access to the new canal path that leads all the way to Puerto Banús. Beautifully reformed 3 bedroom Aloha apartment, within the very heart of the commercial area. The sought-after area of Aloha is much favoured because of it's convenient location close to Puerto Banús. The new pedestrian canal path has allowed a delightful access to Centro plaza and Puerto Banús on foot. It is literally a few minutes on foot to walk to the Costa del Sol's most famous holiday destination. In addition to this, the area of Aloha boasts a wide variety of wonderful restaurants and other eateries. The apartment is on the top floor of a 2 storey apartment building, with on...