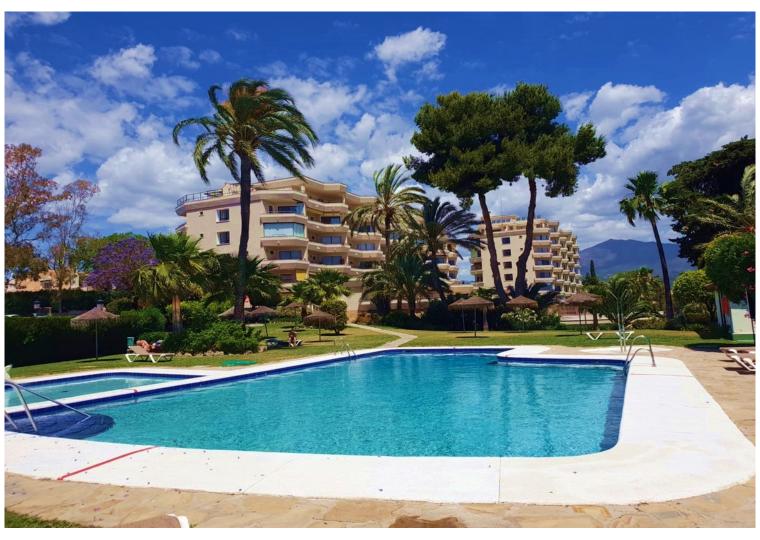

## APARTMENT IN ATALAYA

Fully renovated 2 bedroom corner apartment with panoramic sea, golf and mountain views, located in one of Atalaya's most desirable urbanisations next to the Atalaya Golf Club. This stunning, fully renovated 2-bedroom, 3-bathroom corner apartment is in excellent condition and ready to be enjoyed. This home offers a perfect blend of modern comfort, high-end finishes, and breathtaking views. You can access the apartment from the streed level (Wheel Chair friendly). Spanning 100 sqm of living space, the apartment boasts a spacious and comfortably furnished living room, seamlessly connected to a beautiful open-concept kitchen with a luxurious wood finish and custom lighting. Thoughtfully designed, custom lighting has been fitted throughout the entire apartment, enhancing its warm and inviting ambiance. Both generously sized bedrooms are flooded with natural light, creating bright and ...