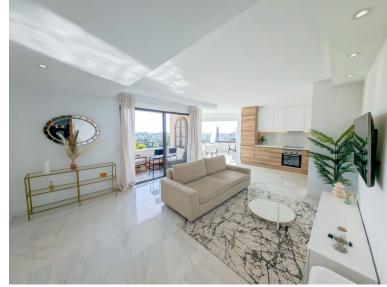

## APARTMENT IN ATALAYA

Fully renovated 2 bedroom corner apartment with panoramic sea, golf and mountain views, located in one of Atalaya's most desirable urbanisations next to the Atalaya Golf Club. This stunning, fully renovated 2-bedroom, 3-bathroom corner apartment is in excellent condition and ready to be enjoyed. This home offers a perfect blend of modern comfort, high-end finishes, and breathtaking views. You can access the apartment from the streed level (Wheel Chair friendly). Spanning 100 sqm of living space, the apartment boasts a spacious and comfortably furnished living room, seamlessly connected to a beautiful open-concept kitchen with a luxurious wood finish and custom lighting. Thoughtfully designed, custom lighting has been fitted throughout the entire apartment, enhancing its warm and inviting ambiance. Both generously sized bedrooms are flooded with natural light, creating bright and ...