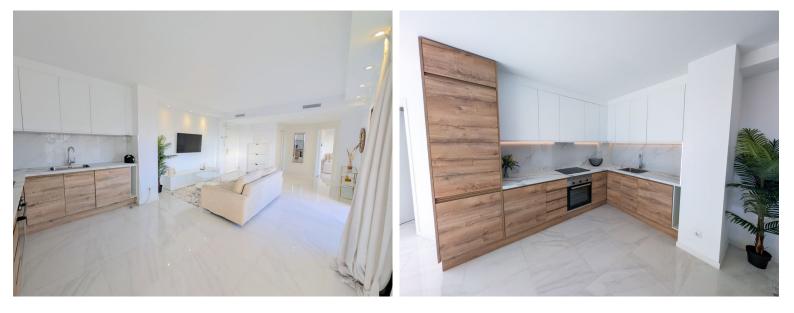

## APARTMENT IN ATALAYA

Fully renovated 2 bedroom corner apartment with panoramic sea, golf and mountain views, located in one of Atalaya's most desirable urbanisations next to the Atalaya Golf Club. This stunning, fully renovated 2-bedroom, 3-bathroom corner apartment is in excellent condition and ready to be enjoyed. This home offers a perfect blend of modern comfort, high-end finishes, and breathtaking views. You can access the apartment from the streed level (Wheel Chair friendly). Spanning 100 sqm of living space, the apartment boasts a spacious and comfortably furnished living room, seamlessly connected to a beautiful open-concept kitchen with a luxurious wood finish and custom lighting. Thoughtfully designed, custom lighting has been fitted throughout the entire apartment, enhancing its warm and inviting ambiance. Both generously sized bedrooms are flooded with natural light, creating bright and ...