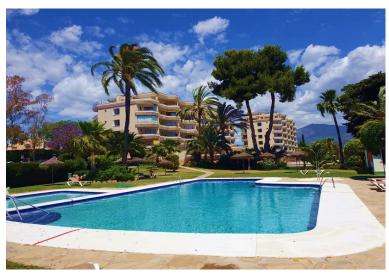

## APARTMENT IN ATALAYA

Fully renovated 2 bedroom corner apartment with panoramic sea, golf and mountain views, located in one of Atalaya's most desirable urbanisations next to the Atalaya Golf Club. This stunning, fully renovated 2-bedroom, 3-bathroom corner apartment is in excellent condition and ready to be enjoyed. This home offers a perfect blend of modern comfort, high-end finishes, and breathtaking views. You can access the apartment from the streed level (Wheel Chair friendly). Spanning 100 sqm of living space, the apartment boasts a spacious and comfortably furnished living room, seamlessly connected to a beautiful open-concept kitchen with a luxurious wood finish and custom lighting. Thoughtfully designed, custom lighting has been fitted throughout the entire apartment, enhancing its warm and inviting ambiance. Both generously sized bedrooms are flooded with natural light, creating bright and ...