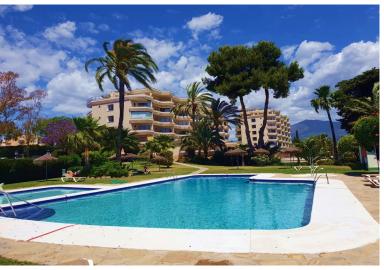

## APARTMENT IN ATALAYA

Fully renovated 2 bedroom corner apartment with panoramic sea, golf and mountain views, located in one of Atalaya's most desirable urbanisations next to the Atalaya Golf Club. This stunning, fully renovated 2-bedroom, 3-bathroom corner apartment is in excellent condition and ready to be enjoyed. This home offers a perfect blend of modern comfort, high-end finishes, and breathtaking views. You can access the apartment from the streed level (Wheel Chair friendly). Spanning 100 sqm of living space, the apartment boasts a spacious and comfortably furnished living room, seamlessly connected to a beautiful open-concept kitchen with a luxurious wood finish and custom lighting. Thoughtfully designed, custom lighting has been fitted throughout the entire apartment, enhancing its warm and inviting ambiance. Both generously sized bedrooms are flooded with natural light, creating bright and ...