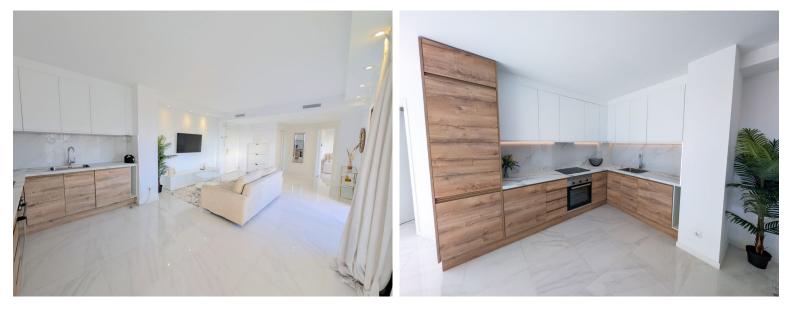

## APARTMENT IN ATALAYA

Fully renovated 2 bedroom corner apartment with panoramic sea, golf and mountain views, located in one of Atalaya's most desirable urbanisations next to the Atalaya Golf Club. This stunning, fully renovated 2-bedroom, 3-bathroom corner apartment is in excellent condition and ready to be enjoyed. This home offers a perfect blend of modern comfort, high-end finishes, and breathtaking views. You can access the apartment from the streed level (Wheel Chair friendly). Spanning 100 sqm of living space, the apartment boasts a spacious and comfortably furnished living room, seamlessly connected to a beautiful open-concept kitchen with a luxurious wood finish and custom lighting. Thoughtfully designed, custom lighting has been fitted throughout the entire apartment, enhancing its warm and inviting ambiance. Both generously sized bedrooms are flooded with natural light, creating bright and ...