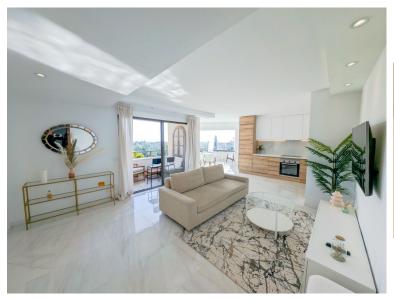

## APARTMENT IN ATALAYA

Fully renovated 2 bedroom corner apartment with panoramic sea, golf and mountain views, located in one of Atalaya's most desirable urbanisations next to the Atalaya Golf Club. This stunning, fully renovated 2-bedroom, 3-bathroom corner apartment is in excellent condition and ready to be enjoyed. This home offers a perfect blend of modern comfort, high-end finishes, and breathtaking views. You can access the apartment from the streed level (Wheel Chair friendly). Spanning 100 sqm of living space, the apartment boasts a spacious and comfortably furnished living room, seamlessly connected to a beautiful open-concept kitchen with a luxurious wood finish and custom lighting. Thoughtfully designed, custom lighting has been fitted throughout the entire apartment, enhancing its warm and inviting ambiance. Both generously sized bedrooms are flooded with natural light, creating bright and ...