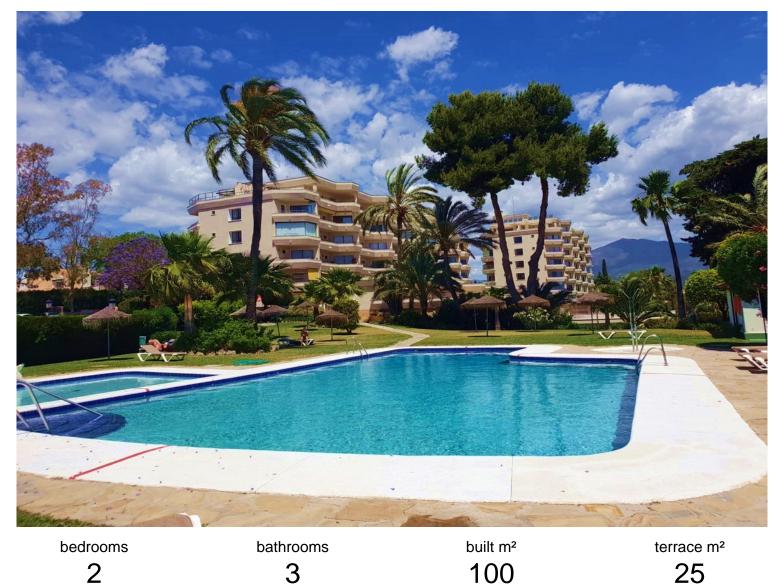

## APARTMENT IN ATALAYA

Fully renovated 2 bedroom corner apartment with panoramic sea, golf and mountain views, located in one of Atalaya's most desirable urbanisations next to the Atalaya Golf Club. This stunning, fully renovated 2-bedroom, 3-bathroom corner apartment is in excellent condition and ready to be enjoyed. This home offers a perfect blend of modern comfort, high-end finishes, and breathtaking views. You can access the apartment from the streed level (Wheel Chair friendly). Spanning 100 sqm of living space, the apartment boasts a spacious and comfortably furnished living room, seamlessly connected to a beautiful open-concept kitchen with a luxurious wood finish and custom lighting. Thoughtfully designed, custom lighting has been fitted throughout the entire apartment, enhancing its warm and inviting ambiance. Both generously sized bedrooms are flooded with natural light, creating bright and ...