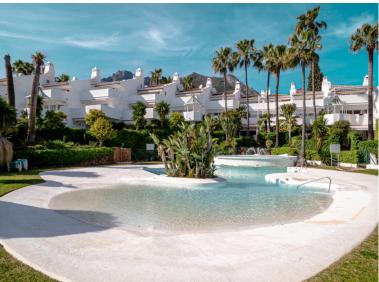

## SIERRA BLANCA

bedrooms 3 bathrooms 3

built m<sup>2</sup> 169

plot m<sup>2</sup> 210

## TERRACED TOWNHOUSE IN SIERRA BLANCA

This property welcomes you in as though it is already your own home, with a hallway that offers different directions and different corners to explore. The kitchen is light and bright furnished in a neutral oatmeal shade. Fully Fitted with mountains of cupboard and storage space, the kitchen comes fully equipped with all first class appliances and white goods. A clever hatch opens through on one side offering a view through into the main living area, giving the chef the chance to entertain guests whilst creating! A door leads out onto a covered storage area, complete with a utilitarian sink, perfect for keeping household items hidden from view. On one side of the kitchen, further down a hallway, there is a spacious office room which enjoys use of a fully fitted bathroom which includes a shower. On the other side of the house the dining and living room open up extensively, wonderfully...