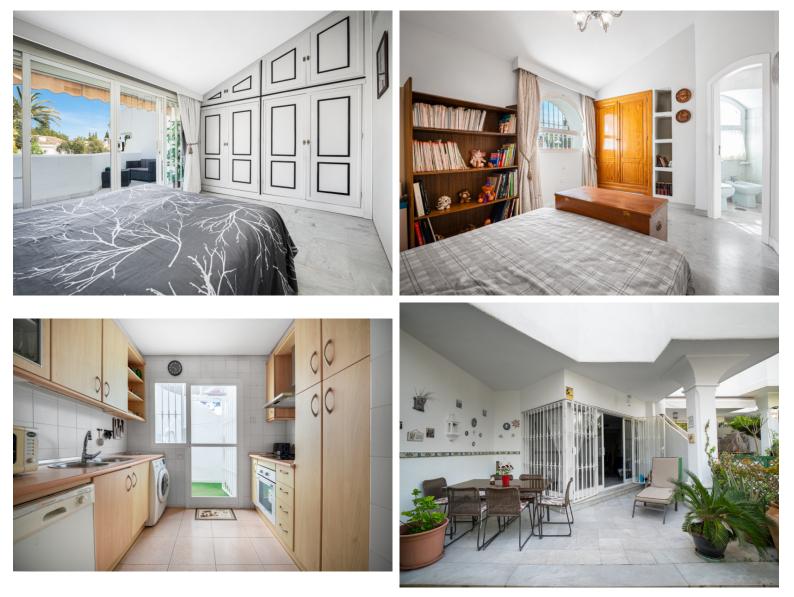

## TERRACED TOWNHOUSE IN SIERRA BLANCA

This property welcomes you in as though it is already your own home, with a hallway that offers different directions and different corners to explore. The kitchen is light and bright furnished in a neutral oatmeal shade. Fully Fitted with mountains of cupboard and storage space, the kitchen comes fully equipped with all first class appliances and white goods. A clever hatch opens through on one side offering a view through into the main living area, giving the chef the chance to entertain guests whilst creating! A door leads out onto a covered storage area, complete with a utilitarian sink, perfect for keeping household items hidden from view. On one side of the kitchen, further down a hallway, there is a spacious office room which enjoys use of a fully fitted bathroom which includes a shower. On the other side of the house the dining and living room open up extensively, wonderfully...