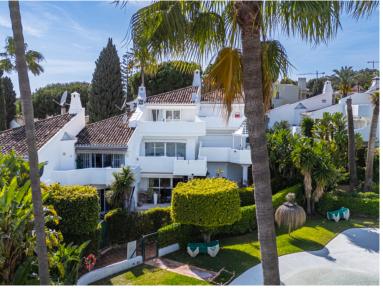

## SIERRA BLANCA

bedrooms 3 bathrooms 3

built m<sup>2</sup> 169

plot m<sup>2</sup> 210

## TERRACED TOWNHOUSE IN SIERRA BLANCA

This property welcomes you in as though it is already your own home, with a hallway that offers different directions and different corners to explore. The kitchen is light and bright furnished in a neutral oatmeal shade. Fully Fitted with mountains of cupboard and storage space, the kitchen comes fully equipped with all first class appliances and white goods. A clever hatch opens through on one side offering a view through into the main living area, giving the chef the chance to entertain guests whilst creating! A door leads out onto a covered storage area, complete with a utilitarian sink, perfect for keeping household items hidden from view. On one side of the kitchen, further down a hallway, there is a spacious office room which enjoys use of a fully fitted bathroom which includes a shower. On the other side of the house the dining and living room open up extensively, wonderfully...