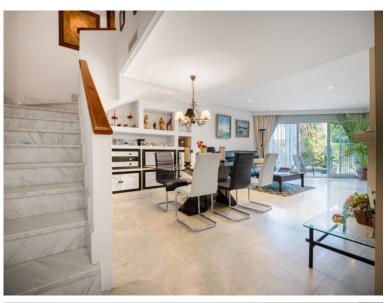

## TERRACED TOWNHOUSE IN SIERRA BLANCA

This property welcomes you in as though it is already your own home, with a hallway that offers different directions and different corners to explore. The kitchen is light and bright furnished in a neutral oatmeal shade. Fully Fitted with mountains of cupboard and storage space, the kitchen comes fully equipped with all first class appliances and white goods. A clever hatch opens through on one side offering a view through into the main living area, giving the chef the chance to entertain guests whilst creating! A door leads out onto a covered storage area, complete with a utilitarian sink, perfect for keeping household items hidden from view. On one side of the kitchen, further down a hallway, there is a spacious office room which enjoys use of a fully fitted bathroom which includes a shower. On the other side of the house the dining and living room open up extensively, wonderfully...