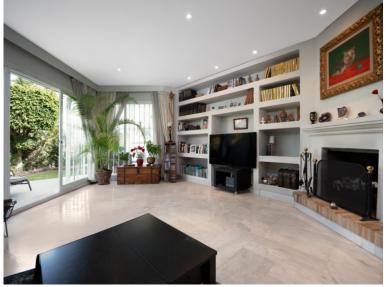

## TERRACED TOWNHOUSE IN SIERRA BLANCA

This property welcomes you in as though it is already your own home, with a hallway that offers different directions and different corners to explore. The kitchen is light and bright furnished in a neutral oatmeal shade. Fully Fitted with mountains of cupboard and storage space, the kitchen comes fully equipped with all first class appliances and white goods. A clever hatch opens through on one side offering a view through into the main living area, giving the chef the chance to entertain guests whilst creating! A door leads out onto a covered storage area, complete with a utilitarian sink, perfect for keeping household items hidden from view. On one side of the kitchen, further down a hallway, there is a spacious office room which enjoys use of a fully fitted bathroom which includes a shower. On the other side of the house the dining and living room open up extensively, wonderfully...