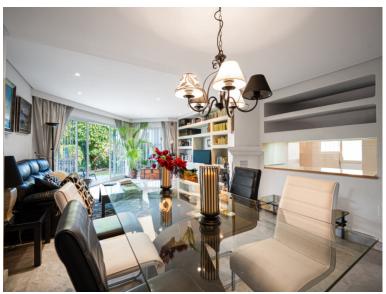

## TERRACED TOWNHOUSE IN SIERRA BLANCA

This property welcomes you in as though it is already your own home, with a hallway that offers different directions and different corners to explore. The kitchen is light and bright furnished in a neutral oatmeal shade. Fully Fitted with mountains of cupboard and storage space, the kitchen comes fully equipped with all first class appliances and white goods. A clever hatch opens through on one side offering a view through into the main living area, giving the chef the chance to entertain guests whilst creating! A door leads out onto a covered storage area, complete with a utilitarian sink, perfect for keeping household items hidden from view. On one side of the kitchen, further down a hallway, there is a spacious office room which enjoys use of a fully fitted bathroom which includes a shower. On the other side of the house the dining and living room open up extensively, wonderfully...