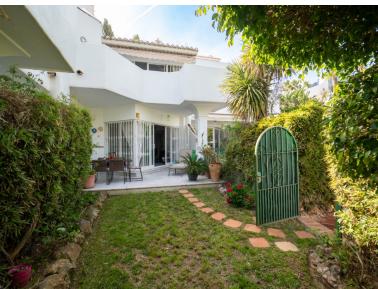

## TERRACED TOWNHOUSE IN SIERRA BLANCA

This property welcomes you in as though it is already your own home, with a hallway that offers different directions and different corners to explore. The kitchen is light and bright furnished in a neutral oatmeal shade. Fully Fitted with mountains of cupboard and storage space, the kitchen comes fully equipped with all first class appliances and white goods. A clever hatch opens through on one side offering a view through into the main living area, giving the chef the chance to entertain guests whilst creating! A door leads out onto a covered storage area, complete with a utilitarian sink, perfect for keeping household items hidden from view. On one side of the kitchen, further down a hallway, there is a spacious office room which enjoys use of a fully fitted bathroom which includes a shower. On the other side of the house the dining and living room open up extensively, wonderfully...