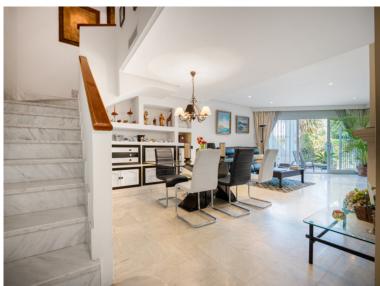

## TERRACED TOWNHOUSE IN SIERRA BLANCA

This property welcomes you in as though it is already your own home, with a hallway that offers different directions and different corners to explore. The kitchen is light and bright furnished in a neutral oatmeal shade. Fully Fitted with mountains of cupboard and storage space, the kitchen comes fully equipped with all first class appliances and white goods. A clever hatch opens through on one side offering a view through into the main living area, giving the chef the chance to entertain guests whilst creating! A door leads out onto a covered storage area, complete with a utilitarian sink, perfect for keeping household items hidden from view. On one side of the kitchen, further down a hallway, there is a spacious office room which enjoys use of a fully fitted bathroom which includes a shower. On the other side of the house the dining and living room open up extensively, wonderfully...