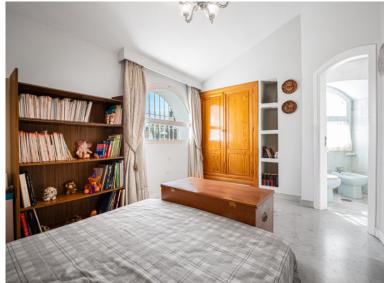

## TERRACED TOWNHOUSE IN SIERRA BLANCA

This property welcomes you in as though it is already your own home, with a hallway that offers different directions and different corners to explore. The kitchen is light and bright furnished in a neutral oatmeal shade. Fully Fitted with mountains of cupboard and storage space, the kitchen comes fully equipped with all first class appliances and white goods. A clever hatch opens through on one side offering a view through into the main living area, giving the chef the chance to entertain guests whilst creating! A door leads out onto a covered storage area, complete with a utilitarian sink, perfect for keeping household items hidden from view. On one side of the kitchen, further down a hallway, there is a spacious office room which enjoys use of a fully fitted bathroom which includes a shower. On the other side of the house the dining and living room open up extensively, wonderfully...