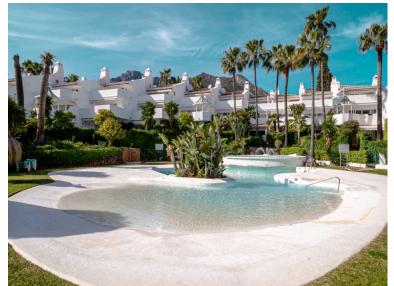

## SIERRA BLANCA

bedrooms bathrooms built  $m^2$  plot  $m^2$  3 169 210

## TERRACED TOWNHOUSE IN SIERRA BLANCA

This property welcomes you in as though it is already your own home, with a hallway that offers different directions and different corners to explore. The kitchen is light and bright furnished in a neutral oatmeal shade. Fully Fitted with mountains of cupboard and storage space, the kitchen comes fully equipped with all first class appliances and white goods. A clever hatch opens through on one side offering a view through into the main living area, giving the chef the chance to entertain guests whilst creating! A door leads out onto a covered storage area, complete with a utilitarian sink, perfect for keeping household items hidden from view. On one side of the kitchen, further down a hallway, there is a spacious office room which enjoys use of a fully fitted bathroom which includes a shower. On the other side of the house the dining and living room open up extensively, wonderfully...