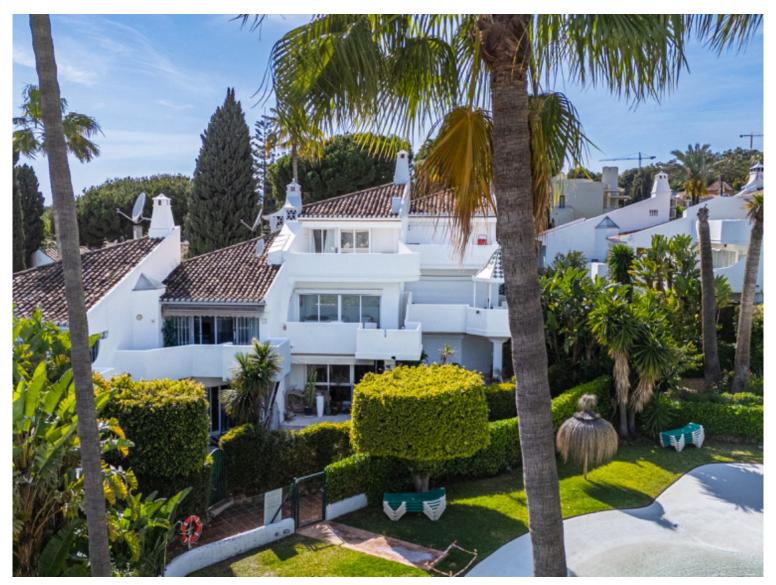

## SIERRA BLANCA

bedrooms bathrooms built  $m^2$  plot  $m^2$  3 169 210

## TERRACED TOWNHOUSE IN SIERRA BLANCA

This property welcomes you in as though it is already your own home, with a hallway that offers different directions and different corners to explore. The kitchen is light and bright furnished in a neutral oatmeal shade. Fully Fitted with mountains of cupboard and storage space, the kitchen comes fully equipped with all first class appliances and white goods. A clever hatch opens through on one side offering a view through into the main living area, giving the chef the chance to entertain guests whilst creating! A door leads out onto a covered storage area, complete with a utilitarian sink, perfect for keeping household items hidden from view. On one side of the kitchen, further down a hallway, there is a spacious office room which enjoys use of a fully fitted bathroom which includes a shower. On the other side of the house the dining and living room open up extensively, wonderfully...