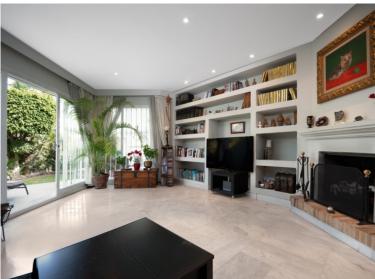

## TERRACED TOWNHOUSE IN SIERRA BLANCA

This property welcomes you in as though it is already your own home, with a hallway that offers different directions and different corners to explore. The kitchen is light and bright furnished in a neutral oatmeal shade. Fully Fitted with mountains of cupboard and storage space, the kitchen comes fully equipped with all first class appliances and white goods. A clever hatch opens through on one side offering a view through into the main living area, giving the chef the chance to entertain guests whilst creating! A door leads out onto a covered storage area, complete with a utilitarian sink, perfect for keeping household items hidden from view. On one side of the kitchen, further down a hallway, there is a spacious office room which enjoys use of a fully fitted bathroom which includes a shower. On the other side of the house the dining and living room open up extensively, wonderfully...