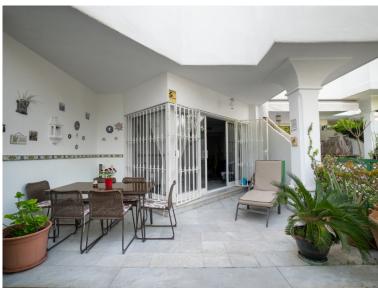

## TERRACED TOWNHOUSE IN SIERRA BLANCA

This property welcomes you in as though it is already your own home, with a hallway that offers different directions and different corners to explore. The kitchen is light and bright furnished in a neutral oatmeal shade. Fully Fitted with mountains of cupboard and storage space, the kitchen comes fully equipped with all first class appliances and white goods. A clever hatch opens through on one side offering a view through into the main living area, giving the chef the chance to entertain guests whilst creating! A door leads out onto a covered storage area, complete with a utilitarian sink, perfect for keeping household items hidden from view. On one side of the kitchen, further down a hallway, there is a spacious office room which enjoys use of a fully fitted bathroom which includes a shower. On the other side of the house the dining and living room open up extensively, wonderfully...