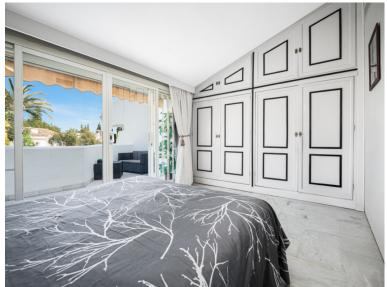

## TERRACED TOWNHOUSE IN SIERRA BLANCA

This property welcomes you in as though it is already your own home, with a hallway that offers different directions and different corners to explore. The kitchen is light and bright furnished in a neutral oatmeal shade. Fully Fitted with mountains of cupboard and storage space, the kitchen comes fully equipped with all first class appliances and white goods. A clever hatch opens through on one side offering a view through into the main living area, giving the chef the chance to entertain guests whilst creating! A door leads out onto a covered storage area, complete with a utilitarian sink, perfect for keeping household items hidden from view. On one side of the kitchen, further down a hallway, there is a spacious office room which enjoys use of a fully fitted bathroom which includes a shower. On the other side of the house the dining and living room open up extensively, wonderfully...