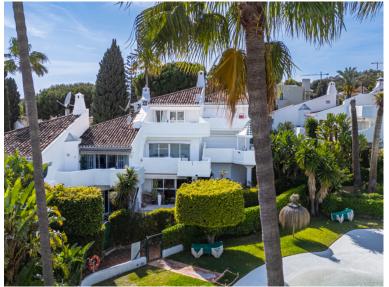

## SIERRA BLANCA

bedrooms bathrooms built  $m^2$  plot  $m^2$  3 169 210

## TERRACED TOWNHOUSE IN SIERRA BLANCA

This property welcomes you in as though it is already your own home, with a hallway that offers different directions and different corners to explore. The kitchen is light and bright furnished in a neutral oatmeal shade. Fully Fitted with mountains of cupboard and storage space, the kitchen comes fully equipped with all first class appliances and white goods. A clever hatch opens through on one side offering a view through into the main living area, giving the chef the chance to entertain guests whilst creating! A door leads out onto a covered storage area, complete with a utilitarian sink, perfect for keeping household items hidden from view. On one side of the kitchen, further down a hallway, there is a spacious office room which enjoys use of a fully fitted bathroom which includes a shower. On the other side of the house the dining and living room open up extensively, wonderfully...