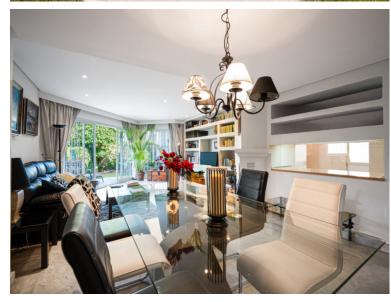

## TERRACED TOWNHOUSE IN SIERRA BLANCA

This property welcomes you in as though it is already your own home, with a hallway that offers different directions and different corners to explore. The kitchen is light and bright furnished in a neutral oatmeal shade. Fully Fitted with mountains of cupboard and storage space, the kitchen comes fully equipped with all first class appliances and white goods. A clever hatch opens through on one side offering a view through into the main living area, giving the chef the chance to entertain guests whilst creating! A door leads out onto a covered storage area, complete with a utilitarian sink, perfect for keeping household items hidden from view. On one side of the kitchen, further down a hallway, there is a spacious office room which enjoys use of a fully fitted bathroom which includes a shower. On the other side of the house the dining and living room open up extensively, wonderfully...