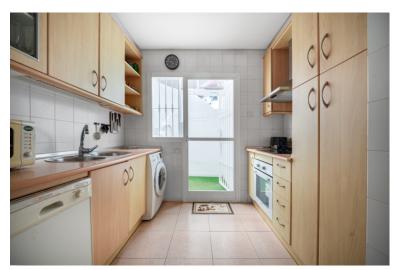

## TERRACED TOWNHOUSE IN SIERRA BLANCA

This property welcomes you in as though it is already your own home, with a hallway that offers different directions and different corners to explore. The kitchen is light and bright furnished in a neutral oatmeal shade. Fully Fitted with mountains of cupboard and storage space, the kitchen comes fully equipped with all first class appliances and white goods. A clever hatch opens through on one side offering a view through into the main living area, giving the chef the chance to entertain guests whilst creating! A door leads out onto a covered storage area, complete with a utilitarian sink, perfect for keeping household items hidden from view. On one side of the kitchen, further down a hallway, there is a spacious office room which enjoys use of a fully fitted bathroom which includes a shower. On the other side of the house the dining and living room open up extensively, wonderfully...