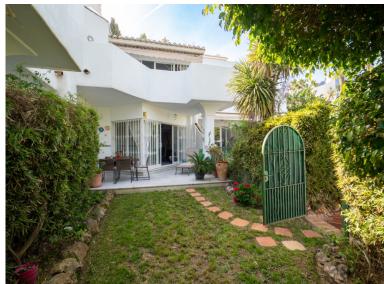

## TERRACED TOWNHOUSE IN SIERRA BLANCA

This property welcomes you in as though it is already your own home, with a hallway that offers different directions and different corners to explore. The kitchen is light and bright furnished in a neutral oatmeal shade. Fully Fitted with mountains of cupboard and storage space, the kitchen comes fully equipped with all first class appliances and white goods. A clever hatch opens through on one side offering a view through into the main living area, giving the chef the chance to entertain guests whilst creating! A door leads out onto a covered storage area, complete with a utilitarian sink, perfect for keeping household items hidden from view. On one side of the kitchen, further down a hallway, there is a spacious office room which enjoys use of a fully fitted bathroom which includes a shower. On the other side of the house the dining and living room open up extensively, wonderfully...