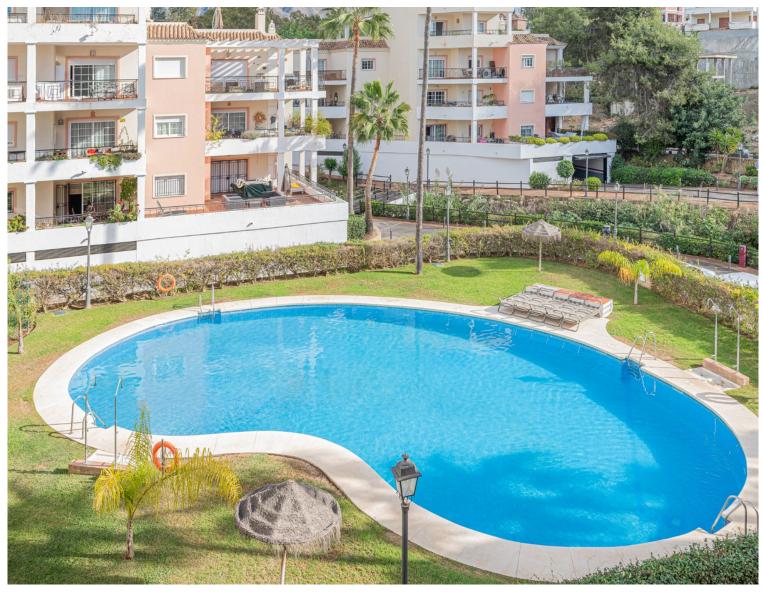

## APARTMENT IN NUEVA ANDALUCÍA

River Garden is a gated community of apartments and penthouses located in the Golf Valley of Nueva Andalucia, within walking distance of local restaurants and shops and with easy access to all the amenities of Puerto Banus. There are well-maintained gardens along with a communal pool. The apartment is very spacious, consisting of an entrance hall with fitted wardrobes leading to a spacious living room with a fireplace and direct access to the terrace. In addition to a kitchen equipped with granite countertops and a range of appliances, the property has two bedrooms and two bathrooms of which one en suite. The large terrace faces southwest and is covered. A parking space and storage room are included in the price. The complex is a gated urbanization situated within the Golf Valley of Nueva Andalucia, being beside Real Club de Golf Las Brisas and having other several golf courses nearb...