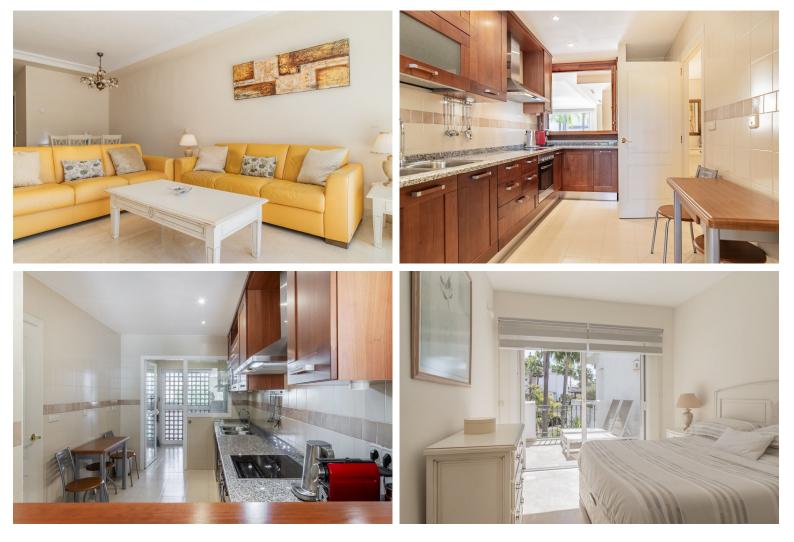

## APARTMENT IN PUERTO BANÚS

Welcome to this well-maintained and bright apartment in the sought-after Jardines de Aldaba community, ideally located between Puerto Banús and San Pedro. The property enjoys one of the best locations in the complex, with beautiful views over the lush subtropical gardens. It offers two spacious bedrooms with built in wardrobes and two renovated bathrooms, a large and functional kitchen, and a generous living room with a dedicated dining area – ideal for both relaxation and entertaining. The apartment is sold fully furnished, ready for move in after the summer. The apartment comes with a private parking space in the underground garage and a separate storage room next to it. Just a short walk to the beach, with easy access to the best of both coastal living and city amenities. The area surrounding Jardines de Aldaba is one of the most desirable along the Marbella coast, nestled between …