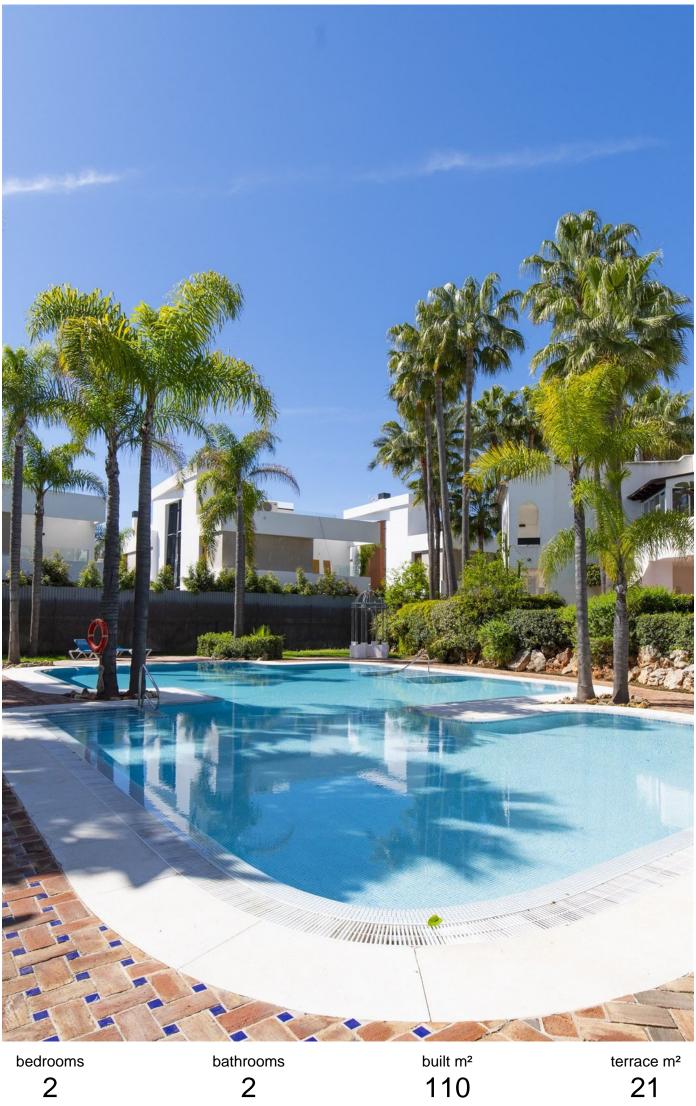

## PUERTO BANÚS

built m² **110** 

terrace m<sup>2</sup> 21

## APARTMENT IN PUERTO BANÚS

Welcome to this well-maintained and bright apartment in the sought-after Jardines de Aldaba community, ideally located between Puerto Banús and San Pedro. The property enjoys one of the best locations in the complex, with beautiful views over the lush subtropical gardens. It offers two spacious bedrooms with built in wardrobes and two renovated bathrooms, a large and functional kitchen, and a generous living room with a dedicated dining area – ideal for both relaxation and entertaining. The apartment is sold fully furnished, ready for move in after the summer. The apartment comes with a private parking space in the underground garage and a separate storage room next to it. Just a short walk to the beach, with easy access to the best of both coastal living and city amenities. The area surrounding Jardines de Aldaba is one of the most desirable along the Marbella coast, nestled between …