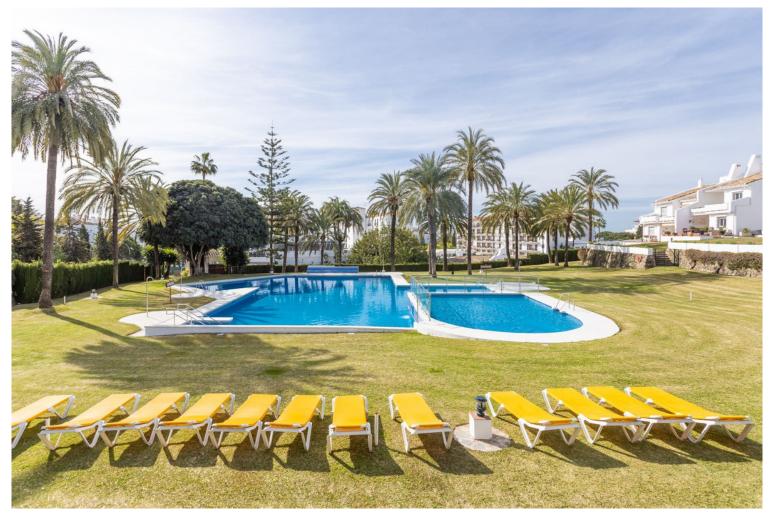

## PENTHOUSE IN NUEVA ANDALUCÍA

Stunning 2 bedroom top floor apartment located in one of the most sought after urbanizations on the coast. Properties rarely come up for sale here so this is a very unique opportunity. As you enter Andalucia Garden Club you are straight away swept away by the beautiful and spacious gardens and low density built, The apartment itself is west facing with a beautiful terrace to enjoy the sunset. The property has an open plan kitchen and a spacious living room leading on to the terrace area. The master bedroom is en-suite with a walk in shower i and the guest bedroom is equally spacious and has access to the second bathroom with a bath tub. The communal gardens are extremely big and there is also a tennis court that can be booked and used by the residents. You are a short walk from Centro Plaza, Puerto Banus and the beach but once inside the urbanisation it feels like you are in the middl...