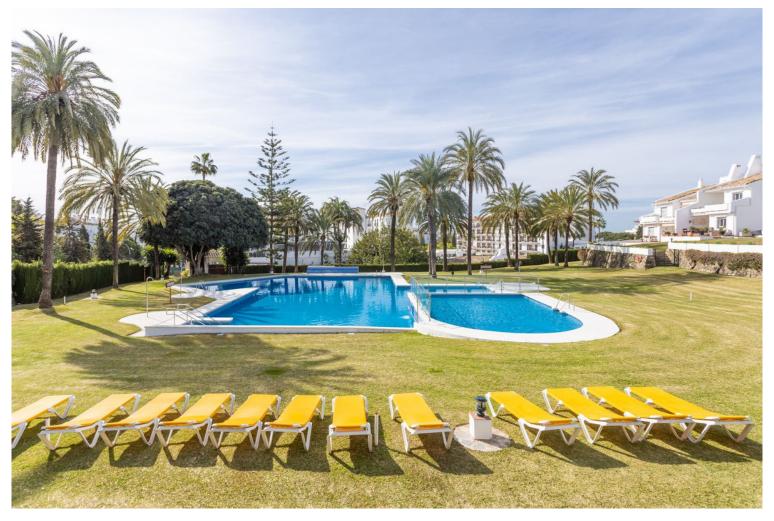

## PENTHOUSE IN NUEVA ANDALUCÍA

Stunning 2 bedroom top floor apartment located in one of the most sought after urbanizations on the coast. Properties rarely come up for sale here so this is a very unique opportunity. As you enter Andalucia Garden Club you are straight away swept away by the beautiful and spacious gardens and low density built, The apartment itself is west facing with a beautiful terrace to enjoy the sunset. The property has an open plan kitchen and a spacious living room leading on to the terrace area. The master bedroom is en-suite with a walk in shower i and the guest bedroom is equally spacious and has access to the second bathroom with a bath tub. The communal gardens are extremely big and there is also a tennis court that can be booked and used by the residents. You are a short walk from Centro Plaza, Puerto Banus and the beach but once inside the urbanisation it feels like you are in the middl...