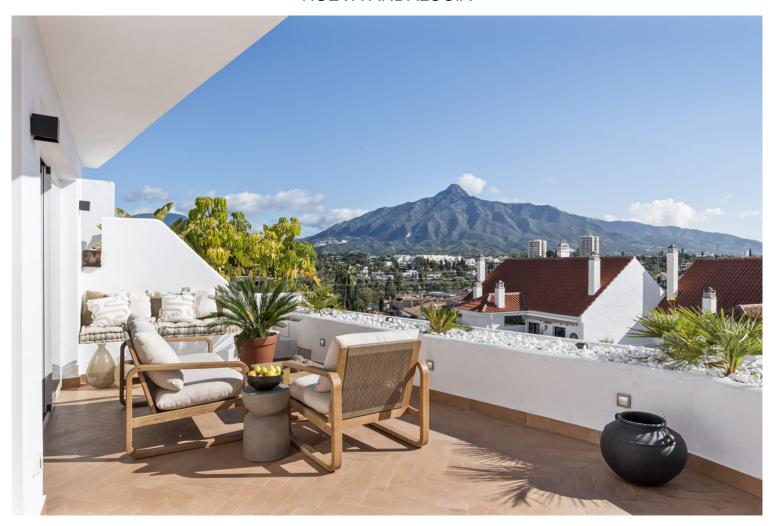

## APARTMENT IN NUEVA ANDALUCÍA

This stunning apartment offers the perfect blend of modern design and serene natural surroundings. Located in the Jardines de Andalucía community, just a few minutes from Puerto Banús and local amenities. Fully renovated to a high standard with breathtaking panoramic mountain views. The open-plan layout enhances the sense of space and light, while neutral tones and quality materials create a calming and contemporary ambiance. Highlights include: Luxury furniture Luxurious master suite, featuring a spacious closet. Fully updated bathrooms with modern fixtures. Sleek designer kitchen with integrated appliances. Private garage (inside) Storage room The apartment is currently rented long-term for 4,500 and can be rented short-term for 3,500 per week during the high season. Whether you're seeking a full-time residence, a stylish holiday getaway, or a high-yield investment in one...