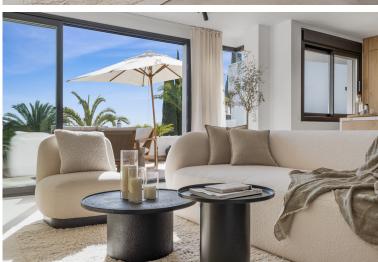

## APARTMENT IN NUEVA ANDALUCÍA

This stunning apartment offers the perfect blend of modern design and serene natural surroundings. Located in the Jardines de Andalucía community, just a few minutes from Puerto Banús and local amenities. Fully renovated to a high standard with breathtaking panoramic mountain views. The open-plan layout enhances the sense of space and light, while neutral tones and quality materials create a calming and contemporary ambiance. Highlights include: Luxury furniture Luxurious master suite, featuring a spacious closet. Fully updated bathrooms with modern fixtures. Sleek designer kitchen with integrated appliances. Private garage (inside) Storage room The apartment is currently rented long-term for 4,500 and can be rented short-term for 3,500 per week during the high season. Whether you're seeking a full-time residence, a stylish holiday getaway, or a high-yield investment in one...