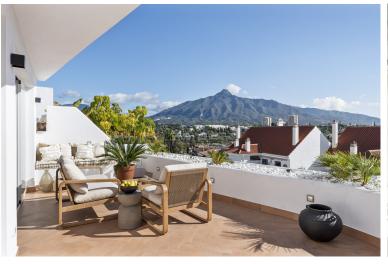

## APARTMENT IN NUEVA ANDALUCÍA

This stunning apartment offers the perfect blend of modern design and serene natural surroundings. Located in the Jardines de Andalucía community, just a few minutes from Puerto Banús and local amenities. Fully renovated to a high standard with breathtaking panoramic mountain views. The open-plan layout enhances the sense of space and light, while neutral tones and quality materials create a calming and contemporary ambiance. Highlights include: Luxury furniture Luxurious master suite, featuring a spacious closet. Fully updated bathrooms with modern fixtures. Sleek designer kitchen with integrated appliances. Private garage (inside) Storage room The apartment is currently rented long-term for 4,500 and can be rented short-term for 3,500 per week during the high season. Whether you're seeking a full-time residence, a stylish holiday getaway, or a high-yield investment in one...