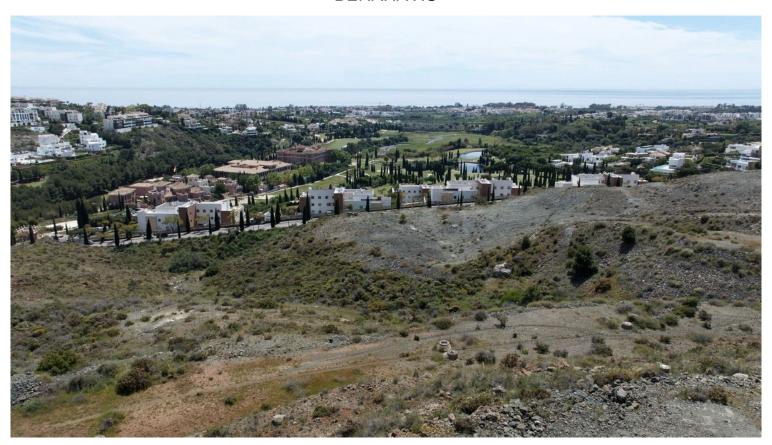

## BENAHAVÍS

bedrooms bathrooms plot  $m^2$  < --- 1,600

## LAND IN BENAHAVÍS

Discover a unique investment opportunity with this prime land available for sale in the sought-after Montemayor development of Montemar. Spanning a total of 1,600 m², this property is currently divided into three generous plots, each measuring 800 m². Ideal for land banking, this parcel offers incredible potential for future residential development, especially for single-family homes (chalets). Nestled within an urban core, this land is urbanizable and allows for the construction of three stories, providing ample space for creativity and growth. One of the standout features of these plots is their breathtaking panoramic views, making it a perfect location for those looking to build their dream home or invest in a lucrative project. With a competitive price and a prime location, this land is a rare find in today's market. Don't miss the chance to secure this exceptional prope...