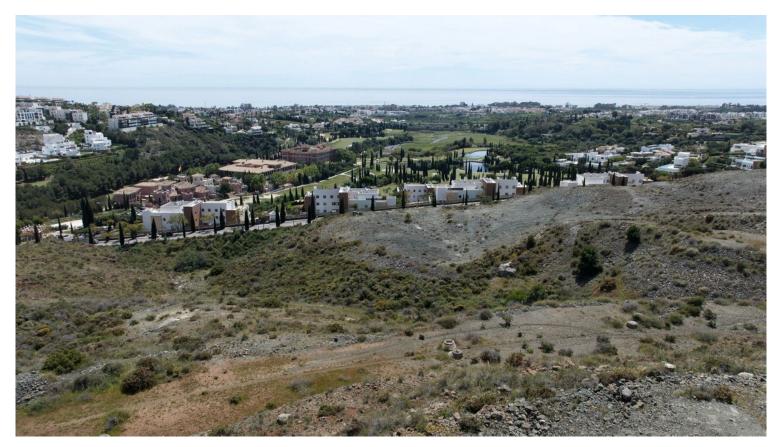

## LAND IN BENAHAVÍS

Discover a unique investment opportunity with this prime land available for sale in the sought-after Montemayor development of Montemar. Spanning a total of 1,600 m², this property is currently divided into three generous plots, each measuring 800 m². Ideal for land banking, this parcel offers incredible potential for future residential development, especially for single-family homes (chalets). Nestled within an urban core, this land is urbanizable and allows for the construction of three stories, providing ample space for creativity and growth. One of the standout features of these plots is their breathtaking panoramic views, making it a perfect location for those looking to build their dream home or invest in a lucrative project. With a competitive price and a prime location, this land is a rare find in today's market. Don't miss the chance to secure this exceptional prope...