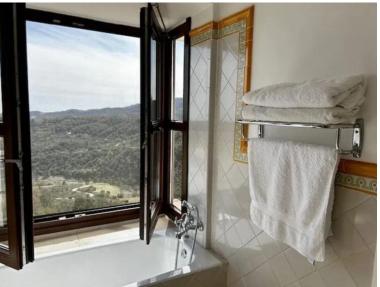

## TERRACED TOWNHOUSE IN BENAHAVÍS

This semi-detached, south-facing townhouse with abundant natural light spans 184 square meters and includes a garage and storage. It features brand new Daikin air conditioning, pure water filtration for drinking and washing and mosquito screens throughout. The house is located in the picturesque village of La Heredia within Monte Mayor, this home offers peace, privacy, and a unique connection to nature—just a 10-minute scenic drive to the coast. Downstairs: Upon entering, a convenient toilet is located on your right. The generous salon features a large fireplace and expansive windows, filling the space with light and offering panoramic views of the surrounding nature and the Mediterranean. Adjacent to the salon is a bright dining room with equally stunning views. The kitchen is fully equipped with Samsung appliances and offers a practical adjoining laundry room. Step out onto the vera...