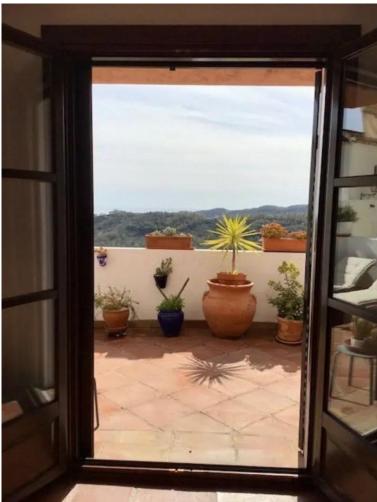

## TERRACED TOWNHOUSE IN BENAHAVÍS

This semi-detached, south-facing townhouse with abundant natural light spans 184 square meters and includes a garage and storage. It features brand new Daikin air conditioning, pure water filtration for drinking and washing and mosquito screens throughout. The house is located in the picturesque village of La Heredia within Monte Mayor, this home offers peace, privacy, and a unique connection to nature—just a 10-minute scenic drive to the coast. Downstairs: Upon entering, a convenient toilet is located on your right. The generous salon features a large fireplace and expansive windows, filling the space with light and offering panoramic views of the surrounding nature and the Mediterranean. Adjacent to the salon is a bright dining room with equally stunning views. The kitchen is fully equipped with Samsung appliances and offers a practical adjoining laundry room. Step out onto the vera...