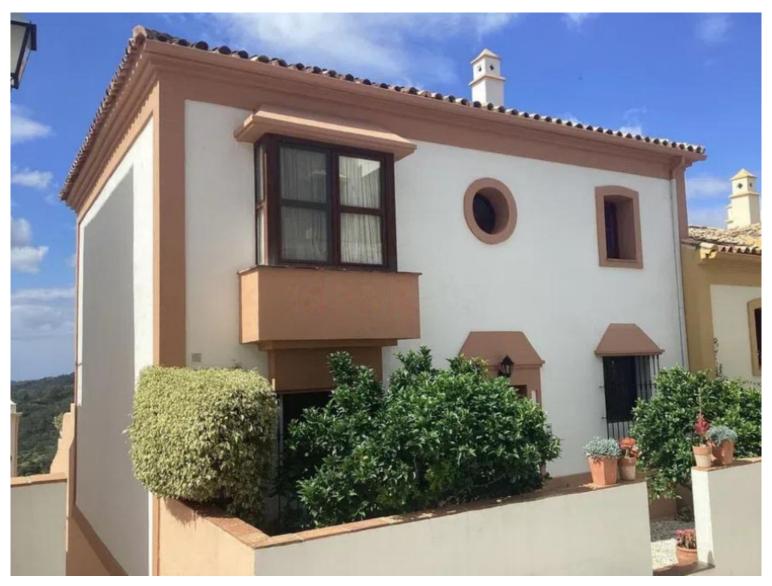

## BENAHAVÍS

bedrooms bathrooms built  $m^2$  terrace  $m^2$  2 180 40

## TERRACED TOWNHOUSE IN BENAHAVÍS

This semi-detached, south-facing townhouse with abundant natural light spans 184 square meters and includes a garage and storage. It features brand new Daikin air conditioning, pure water filtration for drinking and washing and mosquito screens throughout. The house is located in the picturesque village of La Heredia within Monte Mayor, this home offers peace, privacy, and a unique connection to nature—just a 10-minute scenic drive to the coast. Downstairs: Upon entering, a convenient toilet is located on your right. The generous salon features a large fireplace and expansive windows, filling the space with light and offering panoramic views of the surrounding nature and the Mediterranean. Adjacent to the salon is a bright dining room with equally stunning views. The kitchen is fully equipped with Samsung appliances and offers a practical adjoining laundry room. Step out onto the vera...