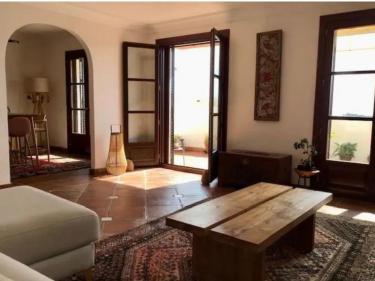

## TERRACED TOWNHOUSE IN BENAHAVÍS

This semi-detached, south-facing townhouse with abundant natural light spans 184 square meters and includes a garage and storage. It features brand new Daikin air conditioning, pure water filtration for drinking and washing and mosquito screens throughout. The house is located in the picturesque village of La Heredia within Monte Mayor, this home offers peace, privacy, and a unique connection to nature—just a 10-minute scenic drive to the coast. Downstairs: Upon entering, a convenient toilet is located on your right. The generous salon features a large fireplace and expansive windows, filling the space with light and offering panoramic views of the surrounding nature and the Mediterranean. Adjacent to the salon is a bright dining room with equally stunning views. The kitchen is fully equipped with Samsung appliances and offers a practical adjoining laundry room. Step out onto the vera...