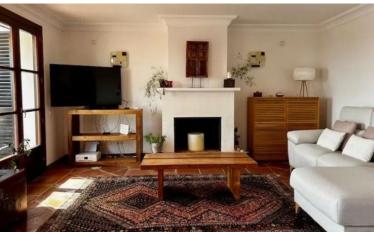

## TERRACED TOWNHOUSE IN BENAHAVÍS

This semi-detached, south-facing townhouse with abundant natural light spans 184 square meters and includes a garage and storage. It features brand new Daikin air conditioning, pure water filtration for drinking and washing and mosquito screens throughout. The house is located in the picturesque village of La Heredia within Monte Mayor, this home offers peace, privacy, and a unique connection to nature—just a 10-minute scenic drive to the coast. Downstairs: Upon entering, a convenient toilet is located on your right. The generous salon features a large fireplace and expansive windows, filling the space with light and offering panoramic views of the surrounding nature and the Mediterranean. Adjacent to the salon is a bright dining room with equally stunning views. The kitchen is fully equipped with Samsung appliances and offers a practical adjoining laundry room. Step out onto the vera...