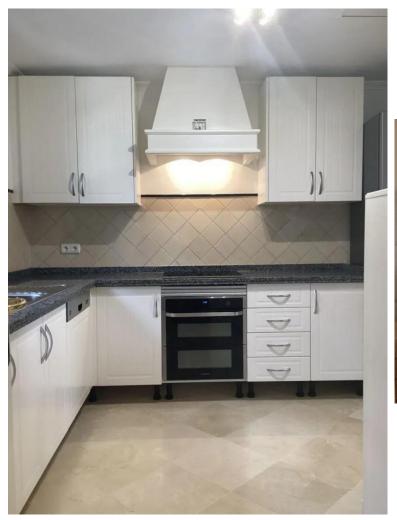

## TERRACED TOWNHOUSE IN BENAHAVÍS

This semi-detached, south-facing townhouse with abundant natural light spans 184 square meters and includes a garage and storage. It features brand new Daikin air conditioning, pure water filtration for drinking and washing and mosquito screens throughout. The house is located in the picturesque village of La Heredia within Monte Mayor, this home offers peace, privacy, and a unique connection to nature—just a 10-minute scenic drive to the coast. Downstairs: Upon entering, a convenient toilet is located on your right. The generous salon features a large fireplace and expansive windows, filling the space with light and offering panoramic views of the surrounding nature and the Mediterranean. Adjacent to the salon is a bright dining room with equally stunning views. The kitchen is fully equipped with Samsung appliances and offers a practical adjoining laundry room. Step out onto the vera...