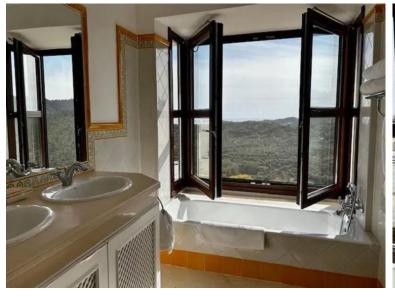

## TERRACED TOWNHOUSE IN BENAHAVÍS

This semi-detached, south-facing townhouse with abundant natural light spans 184 square meters and includes a garage and storage. It features brand new Daikin air conditioning, pure water filtration for drinking and washing and mosquito screens throughout. The house is located in the picturesque village of La Heredia within Monte Mayor, this home offers peace, privacy, and a unique connection to nature—just a 10-minute scenic drive to the coast. Downstairs: Upon entering, a convenient toilet is located on your right. The generous salon features a large fireplace and expansive windows, filling the space with light and offering panoramic views of the surrounding nature and the Mediterranean. Adjacent to the salon is a bright dining room with equally stunning views. The kitchen is fully equipped with Samsung appliances and offers a practical adjoining laundry room. Step out onto the vera...