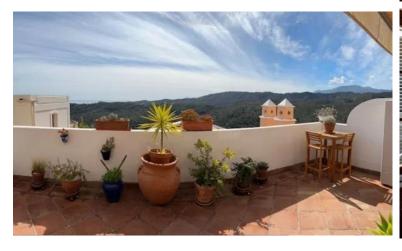

## TERRACED TOWNHOUSE IN BENAHAVÍS

This semi-detached, south-facing townhouse with abundant natural light spans 184 square meters and includes a garage and storage. It features brand new Daikin air conditioning, pure water filtration for drinking and washing and mosquito screens throughout. The house is located in the picturesque village of La Heredia within Monte Mayor, this home offers peace, privacy, and a unique connection to nature—just a 10-minute scenic drive to the coast. Downstairs: Upon entering, a convenient toilet is located on your right. The generous salon features a large fireplace and expansive windows, filling the space with light and offering panoramic views of the surrounding nature and the Mediterranean. Adjacent to the salon is a bright dining room with equally stunning views. The kitchen is fully equipped with Samsung appliances and offers a practical adjoining laundry room. Step out onto the vera...