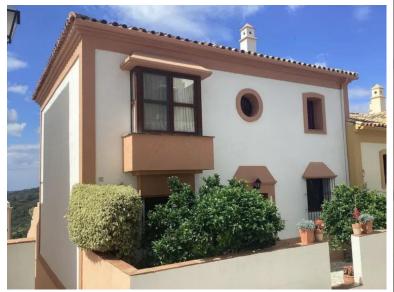

## **BENAHAVÍS**

bedrooms bathrooms built  $m^2$  terrace  $m^2$  2 180 40

## TERRACED TOWNHOUSE IN BENAHAVÍS

This semi-detached, south-facing townhouse with abundant natural light spans 184 square meters and includes a garage and storage. It features brand new Daikin air conditioning, pure water filtration for drinking and washing and mosquito screens throughout. The house is located in the picturesque village of La Heredia within Monte Mayor, this home offers peace, privacy, and a unique connection to nature—just a 10-minute scenic drive to the coast. Downstairs: Upon entering, a convenient toilet is located on your right. The generous salon features a large fireplace and expansive windows, filling the space with light and offering panoramic views of the surrounding nature and the Mediterranean. Adjacent to the salon is a bright dining room with equally stunning views. The kitchen is fully equipped with Samsung appliances and offers a practical adjoining laundry room. Step out onto the vera...