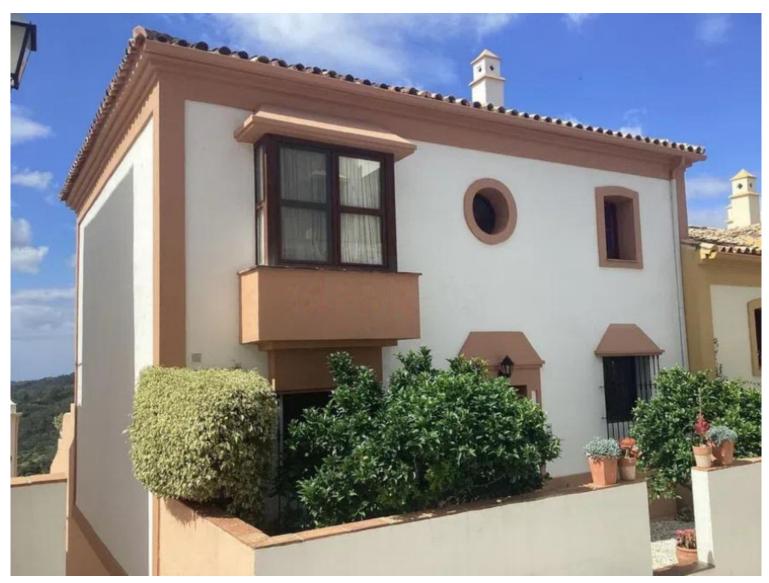

## **BENAHAVÍS**

bedrooms bathrooms built  $m^2$  terrace  $m^2$  2 180 40

## TERRACED TOWNHOUSE IN BENAHAVÍS

This semi-detached, south-facing townhouse with abundant natural light spans 184 square meters and includes a garage and storage. It features brand new Daikin air conditioning, pure water filtration for drinking and washing and mosquito screens throughout. The house is located in the picturesque village of La Heredia within Monte Mayor, this home offers peace, privacy, and a unique connection to nature—just a 10-minute scenic drive to the coast. Downstairs: Upon entering, a convenient toilet is located on your right. The generous salon features a large fireplace and expansive windows, filling the space with light and offering panoramic views of the surrounding nature and the Mediterranean. Adjacent to the salon is a bright dining room with equally stunning views. The kitchen is fully equipped with Samsung appliances and offers a practical adjoining laundry room. Step out onto the vera...