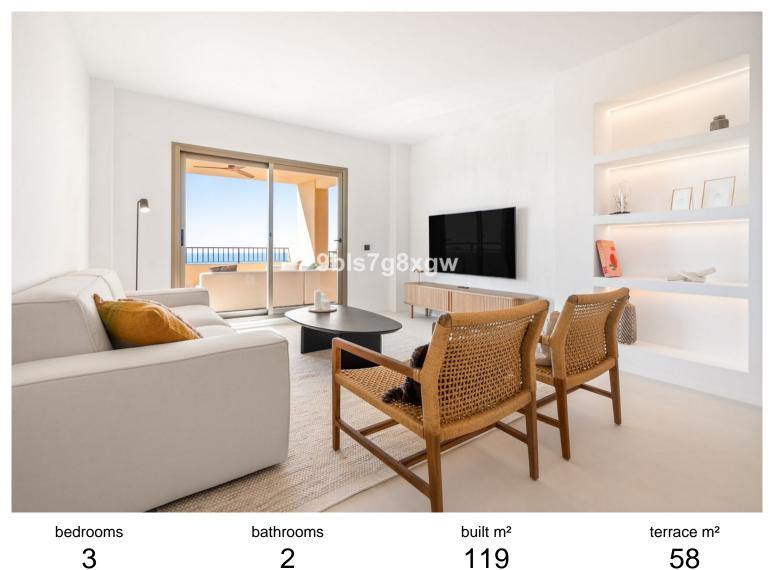

## APARTMENT IN BENAHAVÍS

Experience one of the most spectacular panoramic views in all of Marbella from this newly renovated, fully furnished corner apartment — a refined blend of elegance and comfort. Discover 119m<sup>2</sup> of beautifully designed living space, where a contemporary open-plan layout connects the sleek, fully equipped kitchen with the bright and airy living and dining areas. The interior features seamless Mortex microcement flooring throughout, high-quality finishes, and top appliances — all making this home truly move-in ready. This stunning apartment boasts two spacious, partially covered terraces totaling 58m<sup>2</sup>, perfectly oriented to the South and East for optimal sunlight throughout the day.. From here, enjoy uninterrupted panoramic views of the iconic La Concha Mountain, Marbella, golf courses, and the sparkling Mediterranean Sea — all the way to the African coastline. Whether you're taking i...