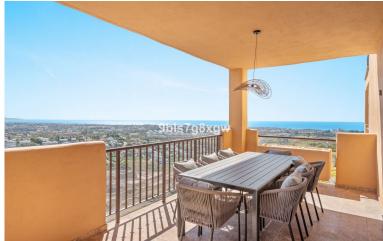

## APARTMENT IN BENAHAVÍS

Experience one of the most spectacular panoramic views in all of Marbella from this newly renovated, fully furnished corner apartment — a refined blend of elegance and comfort. Discover 119m<sup>2</sup> of beautifully designed living space, where a contemporary open-plan layout connects the sleek, fully equipped kitchen with the bright and airy living and dining areas. The interior features seamless Mortex microcement flooring throughout, high-quality finishes, and top appliances — all making this home truly move-in ready. This stunning apartment boasts two spacious, partially covered terraces totaling 58m<sup>2</sup>, perfectly oriented to the South and East for optimal sunlight throughout the day.. From here, enjoy uninterrupted panoramic views of the iconic La Concha Mountain, Marbella, golf courses, and the sparkling Mediterranean Sea — all the way to the African coastline. Whether you're taking i...