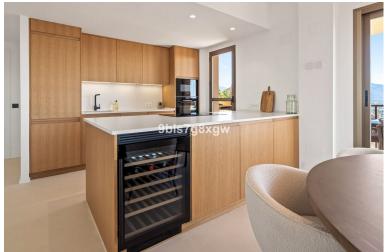

## APARTMENT IN BENAHAVÍS

Experience one of the most spectacular panoramic views in all of Marbella from this newly renovated, fully furnished corner apartment — a refined blend of elegance and comfort. Discover 119m<sup>2</sup> of beautifully designed living space, where a contemporary open-plan layout connects the sleek, fully equipped kitchen with the bright and airy living and dining areas. The interior features seamless Mortex microcement flooring throughout, high-quality finishes, and top appliances — all making this home truly move-in ready. This stunning apartment boasts two spacious, partially covered terraces totaling 58m<sup>2</sup>, perfectly oriented to the South and East for optimal sunlight throughout the day.. From here, enjoy uninterrupted panoramic views of the iconic La Concha Mountain, Marbella, golf courses, and the sparkling Mediterranean Sea — all the way to the African coastline. Whether you're taking i...