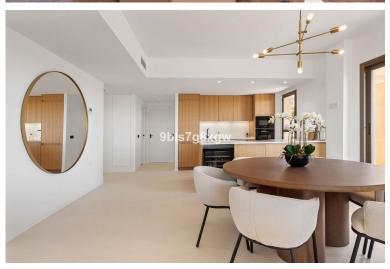

## APARTMENT IN BENAHAVÍS

Experience one of the most spectacular panoramic views in all of Marbella from this newly renovated, fully furnished corner apartment — a refined blend of elegance and comfort. Discover 119m<sup>2</sup> of beautifully designed living space, where a contemporary open-plan layout connects the sleek, fully equipped kitchen with the bright and airy living and dining areas. The interior features seamless Mortex microcement flooring throughout, high-quality finishes, and top appliances — all making this home truly move-in ready. This stunning apartment boasts two spacious, partially covered terraces totaling 58m<sup>2</sup>, perfectly oriented to the South and East for optimal sunlight throughout the day.. From here, enjoy uninterrupted panoramic views of the iconic La Concha Mountain, Marbella, golf courses, and the sparkling Mediterranean Sea — all the way to the African coastline. Whether you're taking i...