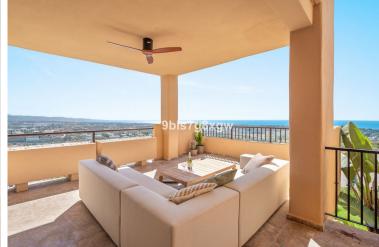

## APARTMENT IN BENAHAVÍS

Experience one of the most spectacular panoramic views in all of Marbella from this newly renovated, fully furnished corner apartment — a refined blend of elegance and comfort. Discover 119m<sup>2</sup> of beautifully designed living space, where a contemporary open-plan layout connects the sleek, fully equipped kitchen with the bright and airy living and dining areas. The interior features seamless Mortex microcement flooring throughout, high-quality finishes, and top appliances — all making this home truly move-in ready. This stunning apartment boasts two spacious, partially covered terraces totaling 58m<sup>2</sup>, perfectly oriented to the South and East for optimal sunlight throughout the day.. From here, enjoy uninterrupted panoramic views of the iconic La Concha Mountain, Marbella, golf courses, and the sparkling Mediterranean Sea — all the way to the African coastline. Whether you're taking i...