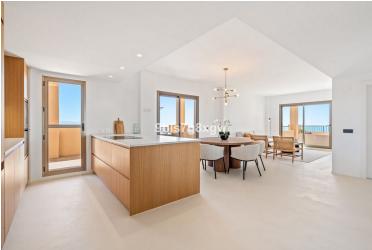

## APARTMENT IN BENAHAVÍS

Experience one of the most spectacular panoramic views in all of Marbella from this newly renovated, fully furnished corner apartment — a refined blend of elegance and comfort. Discover 119m<sup>2</sup> of beautifully designed living space, where a contemporary open-plan layout connects the sleek, fully equipped kitchen with the bright and airy living and dining areas. The interior features seamless Mortex microcement flooring throughout, high-quality finishes, and top appliances — all making this home truly move-in ready. This stunning apartment boasts two spacious, partially covered terraces totaling 58m<sup>2</sup>, perfectly oriented to the South and East for optimal sunlight throughout the day.. From here, enjoy uninterrupted panoramic views of the iconic La Concha Mountain, Marbella, golf courses, and the sparkling Mediterranean Sea — all the way to the African coastline. Whether you're taking i...