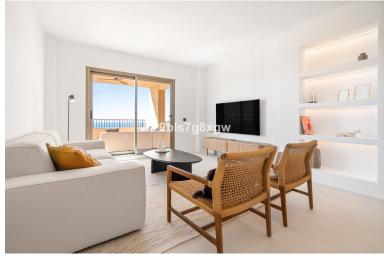

## APARTMENT IN BENAHAVÍS

Experience one of the most spectacular panoramic views in all of Marbella from this newly renovated, fully furnished corner apartment — a refined blend of elegance and comfort. Discover 119m<sup>2</sup> of beautifully designed living space, where a contemporary open-plan layout connects the sleek, fully equipped kitchen with the bright and airy living and dining areas. The interior features seamless Mortex microcement flooring throughout, high-quality finishes, and top appliances — all making this home truly move-in ready. This stunning apartment boasts two spacious, partially covered terraces totaling 58m<sup>2</sup>, perfectly oriented to the South and East for optimal sunlight throughout the day.. From here, enjoy uninterrupted panoramic views of the iconic La Concha Mountain, Marbella, golf courses, and the sparkling Mediterranean Sea — all the way to the African coastline. Whether you're taking i...