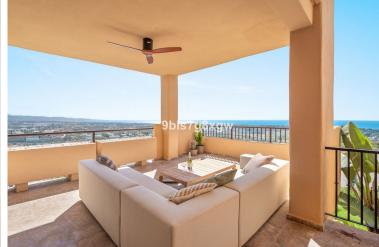

## **APARTMENT IN BENAHAVÍS**

Experience one of the most spectacular panoramic views in all of Marbella from this newly renovated, fully furnished corner apartment — a refined blend of elegance and comfort. Discover 119m<sup>2</sup> of beautifully designed living space, where a contemporary open-plan layout connects the sleek, fully equipped kitchen with the bright and airy living and dining areas. The interior features seamless Mortex microcement flooring throughout, high-quality finishes, and top appliances — all making this home truly move-in ready. This stunning apartment boasts two spacious, partially covered terraces totaling 58m<sup>2</sup>, perfectly oriented to the South and East for optimal sunlight throughout the day.. From here, enjoy uninterrupted panoramic views of the iconic La Concha Mountain, Marbella, golf courses, and the sparkling Mediterranean Sea — all the way to the African coastline. Whether you're taking i...