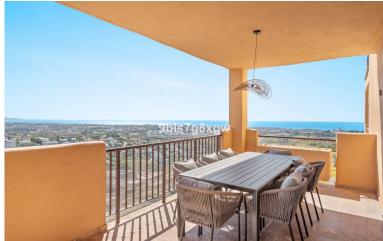

## **APARTMENT IN BENAHAVÍS**

Experience one of the most spectacular panoramic views in all of Marbella from this newly renovated, fully furnished corner apartment — a refined blend of elegance and comfort. Discover 119m<sup>2</sup> of beautifully designed living space, where a contemporary open-plan layout connects the sleek, fully equipped kitchen with the bright and airy living and dining areas. The interior features seamless Mortex microcement flooring throughout, high-quality finishes, and top appliances — all making this home truly move-in ready. This stunning apartment boasts two spacious, partially covered terraces totaling 58m<sup>2</sup>, perfectly oriented to the South and East for optimal sunlight throughout the day.. From here, enjoy uninterrupted panoramic views of the iconic La Concha Mountain, Marbella, golf courses, and the sparkling Mediterranean Sea — all the way to the African coastline. Whether you're taking i...