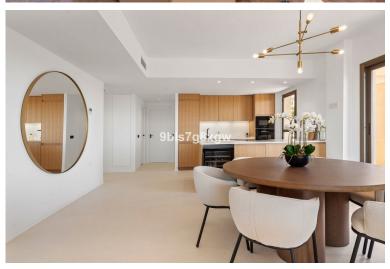

## **APARTMENT IN BENAHAVÍS**

Experience one of the most spectacular panoramic views in all of Marbella from this newly renovated, fully furnished corner apartment — a refined blend of elegance and comfort. Discover 119m<sup>2</sup> of beautifully designed living space, where a contemporary open-plan layout connects the sleek, fully equipped kitchen with the bright and airy living and dining areas. The interior features seamless Mortex microcement flooring throughout, high-quality finishes, and top appliances — all making this home truly move-in ready. This stunning apartment boasts two spacious, partially covered terraces totaling 58m<sup>2</sup>, perfectly oriented to the South and East for optimal sunlight throughout the day.. From here, enjoy uninterrupted panoramic views of the iconic La Concha Mountain, Marbella, golf courses, and the sparkling Mediterranean Sea — all the way to the African coastline. Whether you're taking i...