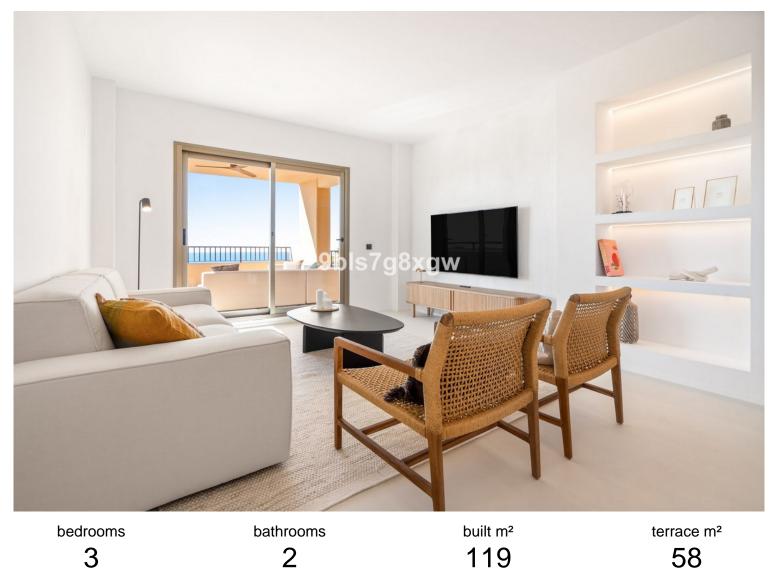

## **APARTMENT IN BENAHAVÍS**

Experience one of the most spectacular panoramic views in all of Marbella from this newly renovated, fully furnished corner apartment — a refined blend of elegance and comfort. Discover 119m<sup>2</sup> of beautifully designed living space, where a contemporary open-plan layout connects the sleek, fully equipped kitchen with the bright and airy living and dining areas. The interior features seamless Mortex microcement flooring throughout, high-quality finishes, and top appliances — all making this home truly move-in ready. This stunning apartment boasts two spacious, partially covered terraces totaling 58m<sup>2</sup>, perfectly oriented to the South and East for optimal sunlight throughout the day.. From here, enjoy uninterrupted panoramic views of the iconic La Concha Mountain, Marbella, golf courses, and the sparkling Mediterranean Sea — all the way to the African coastline. Whether you're taking i...