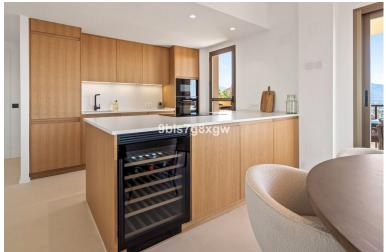

## **APARTMENT IN BENAHAVÍS**

Experience one of the most spectacular panoramic views in all of Marbella from this newly renovated, fully furnished corner apartment — a refined blend of elegance and comfort. Discover 119m<sup>2</sup> of beautifully designed living space, where a contemporary open-plan layout connects the sleek, fully equipped kitchen with the bright and airy living and dining areas. The interior features seamless Mortex microcement flooring throughout, high-quality finishes, and top appliances — all making this home truly move-in ready. This stunning apartment boasts two spacious, partially covered terraces totaling 58m<sup>2</sup>, perfectly oriented to the South and East for optimal sunlight throughout the day.. From here, enjoy uninterrupted panoramic views of the iconic La Concha Mountain, Marbella, golf courses, and the sparkling Mediterranean Sea — all the way to the African coastline. Whether you're taking i...