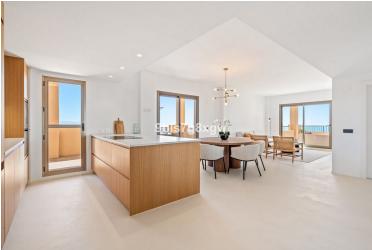

## **APARTMENT IN BENAHAVÍS**

Experience one of the most spectacular panoramic views in all of Marbella from this newly renovated, fully furnished corner apartment — a refined blend of elegance and comfort. Discover 119m<sup>2</sup> of beautifully designed living space, where a contemporary open-plan layout connects the sleek, fully equipped kitchen with the bright and airy living and dining areas. The interior features seamless Mortex microcement flooring throughout, high-quality finishes, and top appliances — all making this home truly move-in ready. This stunning apartment boasts two spacious, partially covered terraces totaling 58m<sup>2</sup>, perfectly oriented to the South and East for optimal sunlight throughout the day.. From here, enjoy uninterrupted panoramic views of the iconic La Concha Mountain, Marbella, golf courses, and the sparkling Mediterranean Sea — all the way to the African coastline. Whether you're taking i...