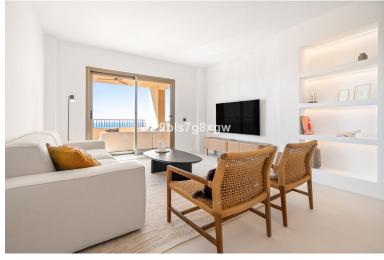

## **APARTMENT IN BENAHAVÍS**

Experience one of the most spectacular panoramic views in all of Marbella from this newly renovated, fully furnished corner apartment — a refined blend of elegance and comfort. Discover 119m<sup>2</sup> of beautifully designed living space, where a contemporary open-plan layout connects the sleek, fully equipped kitchen with the bright and airy living and dining areas. The interior features seamless Mortex microcement flooring throughout, high-quality finishes, and top appliances — all making this home truly move-in ready. This stunning apartment boasts two spacious, partially covered terraces totaling 58m<sup>2</sup>, perfectly oriented to the South and East for optimal sunlight throughout the day.. From here, enjoy uninterrupted panoramic views of the iconic La Concha Mountain, Marbella, golf courses, and the sparkling Mediterranean Sea — all the way to the African coastline. Whether you're taking i...