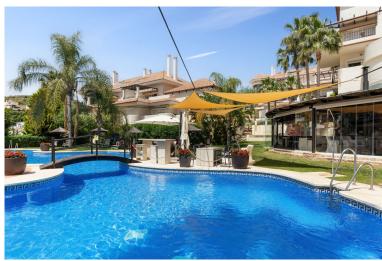

## APARTMENT IN NUEVA ANDALUCÍA

Welcome to this fantastic residence in the popular Aloha Hill Club - a comfortable and exclusive accommodation in the heart of Nueva Andalucía. An attractive south facing apartment with a private terrace of 40 sqm, perfect for sunny days, parts of the terrace have a roof which is perfect for the hottest days. The terrace has space for a dining table, sun loungers and lounge furniture. The apartment offers an open and social floor plan with stylish kitchen adjacent to the living room and exit to the terrace. Two spacious bedrooms and two newly renovated bathrooms. Aloha Hill Club - An exclusive community in Nueva Andalucia: Gated community with very good security and services. It is one of the most sought-after communities in Nueva Andalucía and offers exceptional living. It has everything you could wish for: Several outdoor pool areas, one of which has a fantastic restaurant, there is als...