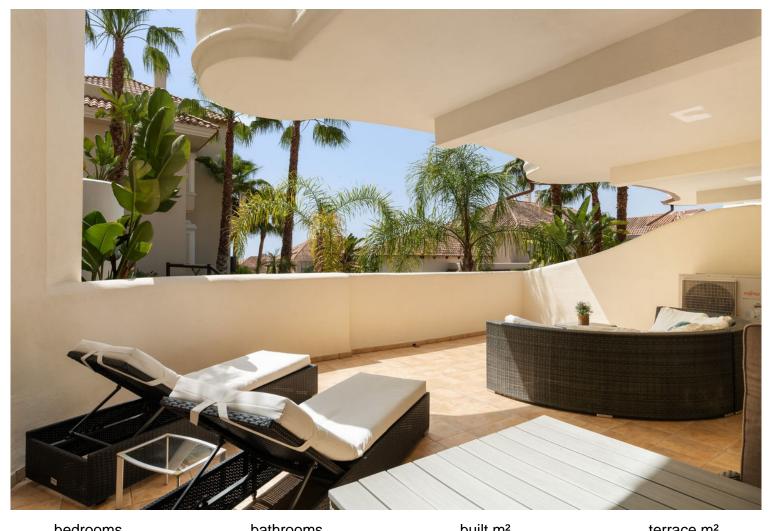

## NUEVA ANDALUCÍA

bedrooms bathrooms built  $m^2$  terrace  $m^2$  2 87 40

## APARTMENT IN NUEVA ANDALUCÍA

Welcome to this fantastic residence in the popular Aloha Hill Club - a comfortable and exclusive accommodation in the heart of Nueva Andalucía. An attractive south facing apartment with a private terrace of 40 sqm, perfect for sunny days, parts of the terrace have a roof which is perfect for the hottest days. The terrace has space for a dining table, sun loungers and lounge furniture. The apartment offers an open and social floor plan with stylish kitchen adjacent to the living room and exit to the terrace. Two spacious bedrooms and two newly renovated bathrooms. Aloha Hill Club - An exclusive community in Nueva Andalucia: Gated community with very good security and services. It is one of the most sought-after communities in Nueva Andalucía and offers exceptional living. It has everything you could wish for: Several outdoor pool areas, one of which has a fantastic restaurant, there is als...