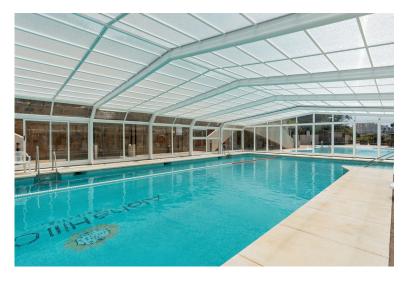

## APARTMENT IN NUEVA ANDALUCÍA

Welcome to this fantastic residence in the popular Aloha Hill Club - a comfortable and exclusive accommodation in the heart of Nueva Andalucía. An attractive south facing apartment with a private terrace of 40 sqm, perfect for sunny days, parts of the terrace have a roof which is perfect for the hottest days. The terrace has space for a dining table, sun loungers and lounge furniture. The apartment offers an open and social floor plan with stylish kitchen adjacent to the living room and exit to the terrace. Two spacious bedrooms and two newly renovated bathrooms. Aloha Hill Club - An exclusive community in Nueva Andalucia: Gated community with very good security and services. It is one of the most sought-after communities in Nueva Andalucía and offers exceptional living. It has everything you could wish for: Several outdoor pool areas, one of which has a fantastic restaurant, there is als...