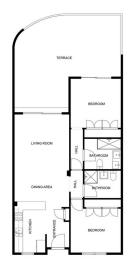

## NUEVA ANDALUCÍA

bedrooms bathrooms built  $m^2$  terrace  $m^2$  2 87 40

## APARTMENT IN NUEVA ANDALUCÍA

Welcome to this fantastic residence in the popular Aloha Hill Club - a comfortable and exclusive accommodation in the heart of Nueva Andalucía. An attractive south facing apartment with a private terrace of 40 sqm, perfect for sunny days, parts of the terrace have a roof which is perfect for the hottest days. The terrace has space for a dining table, sun loungers and lounge furniture. The apartment offers an open and social floor plan with stylish kitchen adjacent to the living room and exit to the terrace. Two spacious bedrooms and two newly renovated bathrooms. Aloha Hill Club - An exclusive community in Nueva Andalucia: Gated community with very good security and services. It is one of the most sought-after communities in Nueva Andalucía and offers exceptional living. It has everything you could wish for: Several outdoor pool areas, one of which has a fantastic restaurant, there is als...