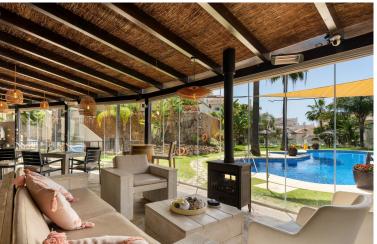

## APARTMENT IN NUEVA ANDALUCÍA

Welcome to this fantastic residence in the popular Aloha Hill Club - a comfortable and exclusive accommodation in the heart of Nueva Andalucía. An attractive south facing apartment with a private terrace of 40 sqm, perfect for sunny days, parts of the terrace have a roof which is perfect for the hottest days. The terrace has space for a dining table, sun loungers and lounge furniture. The apartment offers an open and social floor plan with stylish kitchen adjacent to the living room and exit to the terrace. Two spacious bedrooms and two newly renovated bathrooms. Aloha Hill Club - An exclusive community in Nueva Andalucia: Gated community with very good security and services. It is one of the most sought-after communities in Nueva Andalucía and offers exceptional living. It has everything you could wish for: Several outdoor pool areas, one of which has a fantastic restaurant, there is als...