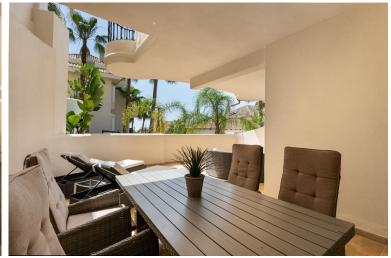

## APARTMENT IN NUEVA ANDALUCÍA

Welcome to this fantastic residence in the popular Aloha Hill Club - a comfortable and exclusive accommodation in the heart of Nueva Andalucía. An attractive south facing apartment with a private terrace of 40 sqm, perfect for sunny days, parts of the terrace have a roof which is perfect for the hottest days. The terrace has space for a dining table, sun loungers and lounge furniture. The apartment offers an open and social floor plan with stylish kitchen adjacent to the living room and exit to the terrace. Two spacious bedrooms and two newly renovated bathrooms. Aloha Hill Club - An exclusive community in Nueva Andalucia: Gated community with very good security and services. It is one of the most sought-after communities in Nueva Andalucía and offers exceptional living. It has everything you could wish for: Several outdoor pool areas, one of which has a fantastic restaurant, there is als...