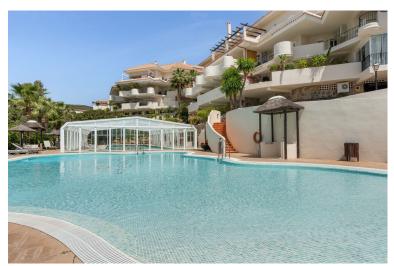

## APARTMENT IN NUEVA ANDALUCÍA

Welcome to this fantastic residence in the popular Aloha Hill Club - a comfortable and exclusive accommodation in the heart of Nueva Andalucía. An attractive south facing apartment with a private terrace of 40 sqm, perfect for sunny days, parts of the terrace have a roof which is perfect for the hottest days. The terrace has space for a dining table, sun loungers and lounge furniture. The apartment offers an open and social floor plan with stylish kitchen adjacent to the living room and exit to the terrace. Two spacious bedrooms and two newly renovated bathrooms. Aloha Hill Club - An exclusive community in Nueva Andalucia: Gated community with very good security and services. It is one of the most sought-after communities in Nueva Andalucía and offers exceptional living. It has everything you could wish for: Several outdoor pool areas, one of which has a fantastic restaurant, there is als...