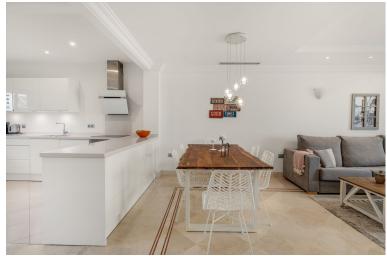

## APARTMENT IN NUEVA ANDALUCÍA

Welcome to this fantastic residence in the popular Aloha Hill Club - a comfortable and exclusive accommodation in the heart of Nueva Andalucía. An attractive south facing apartment with a private terrace of 40 sqm, perfect for sunny days, parts of the terrace have a roof which is perfect for the hottest days. The terrace has space for a dining table, sun loungers and lounge furniture. The apartment offers an open and social floor plan with stylish kitchen adjacent to the living room and exit to the terrace. Two spacious bedrooms and two newly renovated bathrooms. Aloha Hill Club - An exclusive community in Nueva Andalucia: Gated community with very good security and services. It is one of the most sought-after communities in Nueva Andalucía and offers exceptional living. It has everything you could wish for: Several outdoor pool areas, one of which has a fantastic restaurant, there is als...