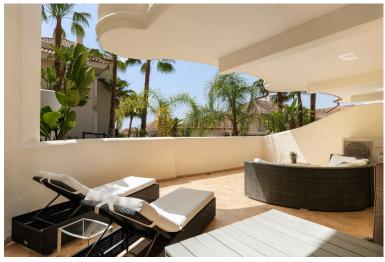

## APARTMENT IN NUEVA ANDALUCÍA

Welcome to this fantastic residence in the popular Aloha Hill Club - a comfortable and exclusive accommodation in the heart of Nueva Andalucía. An attractive south facing apartment with a private terrace of 40 sqm, perfect for sunny days, parts of the terrace have a roof which is perfect for the hottest days. The terrace has space for a dining table, sun loungers and lounge furniture. The apartment offers an open and social floor plan with stylish kitchen adjacent to the living room and exit to the terrace. Two spacious bedrooms and two newly renovated bathrooms. Aloha Hill Club - An exclusive community in Nueva Andalucia: Gated community with very good security and services. It is one of the most sought-after communities in Nueva Andalucía and offers exceptional living. It has everything you could wish for: Several outdoor pool areas, one of which has a fantastic restaurant, there is als...