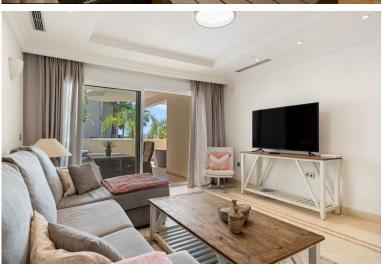

## APARTMENT IN NUEVA ANDALUCÍA

Welcome to this fantastic residence in the popular Aloha Hill Club - a comfortable and exclusive accommodation in the heart of Nueva Andalucía. An attractive south facing apartment with a private terrace of 40 sqm, perfect for sunny days, parts of the terrace have a roof which is perfect for the hottest days. The terrace has space for a dining table, sun loungers and lounge furniture. The apartment offers an open and social floor plan with stylish kitchen adjacent to the living room and exit to the terrace. Two spacious bedrooms and two newly renovated bathrooms. Aloha Hill Club - An exclusive community in Nueva Andalucia: Gated community with very good security and services. It is one of the most sought-after communities in Nueva Andalucía and offers exceptional living. It has everything you could wish for: Several outdoor pool areas, one of which has a fantastic restaurant, there is als...