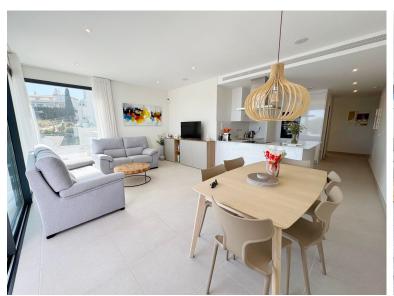

## PENTHOUSE IN ESTEPONA

Penthouse with Panoramic Sea & Golf Views – Estepona Discover this spectacular south-facing penthouse in an exclusive frontline golf development in Estepona, offering abundant natural light and stunning panoramic views of the sea and golf course. Ideally located just 5 minutes from Alcazaba Lagoon and close to Estepona's new hospital, schools, restaurants, and supermarkets, this property combines luxury and convenience. The spacious interior features a bright open-plan living and dining area, a modern fully equipped kitchen, and direct access to a large private terrace—perfect for enjoying the peaceful surroundings and breathtaking views. The master bedroom includes en-suite bathroom with walk-in shower. Two additional generous bedrooms with built-in wardrobes, a stylish bathroom with double sinks and walk-in shower, and a laundry area complete the layout. Additional feature...