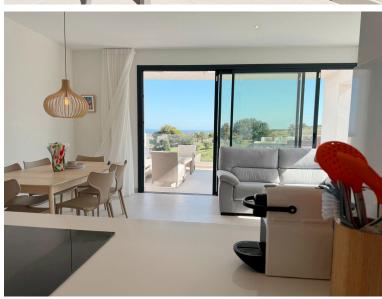

## PENTHOUSE IN ESTEPONA

Penthouse with Panoramic Sea & Golf Views – Estepona Discover this spectacular south-facing penthouse in an exclusive frontline golf development in Estepona, offering abundant natural light and stunning panoramic views of the sea and golf course. Ideally located just 5 minutes from Alcazaba Lagoon and close to Estepona's new hospital, schools, restaurants, and supermarkets, this property combines luxury and convenience. The spacious interior features a bright open-plan living and dining area, a modern fully equipped kitchen, and direct access to a large private terrace—perfect for enjoying the peaceful surroundings and breathtaking views. The master bedroom includes en-suite bathroom with walk-in shower. Two additional generous bedrooms with built-in wardrobes, a stylish bathroom with double sinks and walk-in shower, and a laundry area complete the layout. Additional feature...