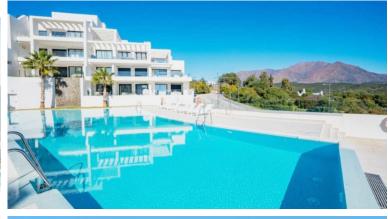

## **ESTEPONA**

bedrooms bathrooms built  $m^2$  terrace  $m^2$  3 2 135 30

## PENTHOUSE IN ESTEPONA

Penthouse with Panoramic Sea & Golf Views – Estepona Discover this spectacular south-facing penthouse in an exclusive frontline golf development in Estepona, offering abundant natural light and stunning panoramic views of the sea and golf course. Ideally located just 5 minutes from Alcazaba Lagoon and close to Estepona's new hospital, schools, restaurants, and supermarkets, this property combines luxury and convenience. The spacious interior features a bright open-plan living and dining area, a modern fully equipped kitchen, and direct access to a large private terrace—perfect for enjoying the peaceful surroundings and breathtaking views. The master bedroom includes en-suite bathroom with walk-in shower. Two additional generous bedrooms with built-in wardrobes, a stylish bathroom with double sinks and walk-in shower, and a laundry area complete the layout. Additional feature...