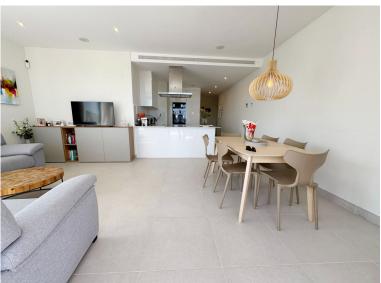

## PENTHOUSE IN ESTEPONA

Penthouse with Panoramic Sea & Golf Views – Estepona Discover this spectacular south-facing penthouse in an exclusive frontline golf development in Estepona, offering abundant natural light and stunning panoramic views of the sea and golf course. Ideally located just 5 minutes from Alcazaba Lagoon and close to Estepona's new hospital, schools, restaurants, and supermarkets, this property combines luxury and convenience. The spacious interior features a bright open-plan living and dining area, a modern fully equipped kitchen, and direct access to a large private terrace—perfect for enjoying the peaceful surroundings and breathtaking views. The master bedroom includes en-suite bathroom with walk-in shower. Two additional generous bedrooms with built-in wardrobes, a stylish bathroom with double sinks and walk-in shower, and a laundry area complete the layout. Additional feature...