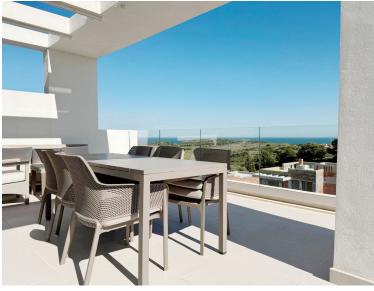

## PENTHOUSE IN ESTEPONA

Penthouse with Panoramic Sea & Golf Views – Estepona Discover this spectacular south-facing penthouse in an exclusive frontline golf development in Estepona, offering abundant natural light and stunning panoramic views of the sea and golf course. Ideally located just 5 minutes from Alcazaba Lagoon and close to Estepona's new hospital, schools, restaurants, and supermarkets, this property combines luxury and convenience. The spacious interior features a bright open-plan living and dining area, a modern fully equipped kitchen, and direct access to a large private terrace—perfect for enjoying the peaceful surroundings and breathtaking views. The master bedroom includes en-suite bathroom with walk-in shower. Two additional generous bedrooms with built-in wardrobes, a stylish bathroom with double sinks and walk-in shower, and a laundry area complete the layout. Additional feature...