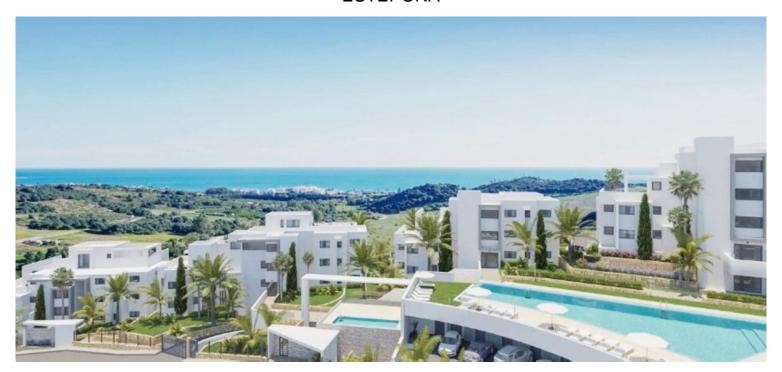

## **ESTEPONA**

bedrooms bathrooms built  $m^2$  terrace  $m^2$  3 2 135 30

## PENTHOUSE IN ESTEPONA

Penthouse with Panoramic Sea & Golf Views – Estepona Discover this spectacular south-facing penthouse in an exclusive frontline golf development in Estepona, offering abundant natural light and stunning panoramic views of the sea and golf course. Ideally located just 5 minutes from Alcazaba Lagoon and close to Estepona's new hospital, schools, restaurants, and supermarkets, this property combines luxury and convenience. The spacious interior features a bright open-plan living and dining area, a modern fully equipped kitchen, and direct access to a large private terrace—perfect for enjoying the peaceful surroundings and breathtaking views. The master bedroom includes en-suite bathroom with walk-in shower. Two additional generous bedrooms with built-in wardrobes, a stylish bathroom with double sinks and walk-in shower, and a laundry area complete the layout. Additional feature...