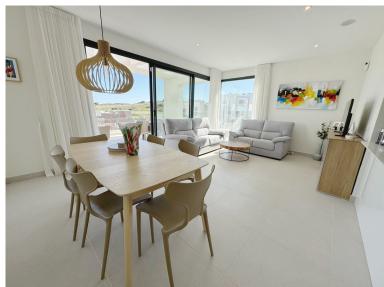

## PENTHOUSE IN ESTEPONA

Penthouse with Panoramic Sea & Golf Views – Estepona Discover this spectacular south-facing penthouse in an exclusive frontline golf development in Estepona, offering abundant natural light and stunning panoramic views of the sea and golf course. Ideally located just 5 minutes from Alcazaba Lagoon and close to Estepona's new hospital, schools, restaurants, and supermarkets, this property combines luxury and convenience. The spacious interior features a bright open-plan living and dining area, a modern fully equipped kitchen, and direct access to a large private terrace—perfect for enjoying the peaceful surroundings and breathtaking views. The master bedroom includes en-suite bathroom with walk-in shower. Two additional generous bedrooms with built-in wardrobes, a stylish bathroom with double sinks and walk-in shower, and a laundry area complete the layout. Additional feature...