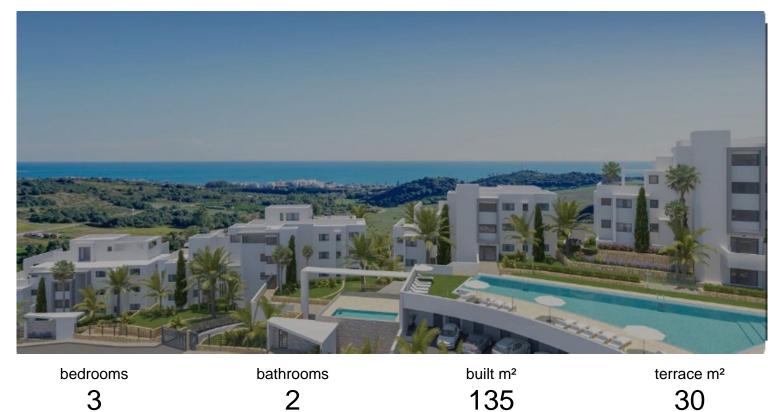

## **ESTEPONA**

PENTHOUSE IN ESTEPONA

Penthouse with Panoramic Sea & Golf Views – Estepona Discover this spectacular south-facing penthouse in an exclusive frontline golf development in Estepona, offering abundant natural light and stunning panoramic views of the sea and golf course. Ideally located just 5 minutes from Alcazaba Lagoon and close to Estepona's new hospital, schools, restaurants, and supermarkets, this property combines luxury and convenience. The spacious interior features a bright open-plan living and dining area, a modern fully equipped kitchen, and direct access to a large private terrace—perfect for enjoying the peaceful surroundings and breathtaking views. The master bedroom includes a walk-in wardrobe, en-suite bathroom with walk-in shower, and access to the terrace. Two additional generous bedrooms with built-in wardrobes, a stylish bathroom with double sinks and walk-in shower, and a laundr...