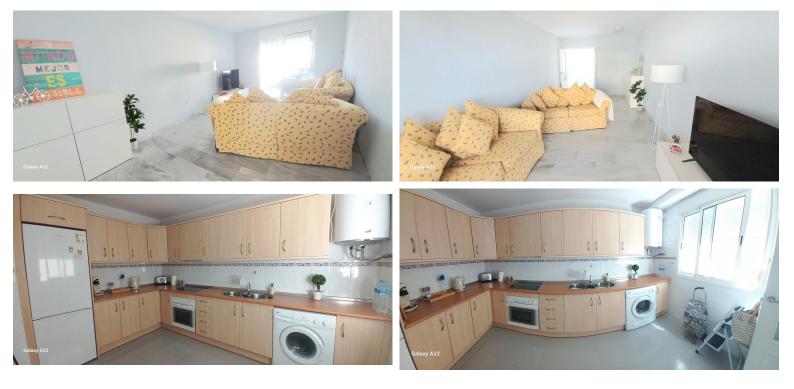

## APARTMENT IN BENALMADENA COSTA

Beautiful corner apartment on the 2nd floor with open views to the sea and mountains located in Nueva Playaquebrada, Torrequebrada en Benalmadena Costa. This fabulous apartment is in excellent condition, entre and you have a fully fitted kitchen on the left, then to the right you entre the sitting/dining room leading out to this breathtaking covered terrace. At the end of the hall you have on your left a double bedrooom, to the right the large master bedroom also leading out to the terrace. In between you have a large bathroom. So the apartment has a nice feel to it due to the layout. The apartment also comes with underground parking. Nueva Playaquebrada has a nice pool and communal garden area. Location fantastic as you can walk down to the sea, plenty of restaurants close by and the Marina in Benalmadena is only 5 mis away. Also close to the 18 hole Torrequebrada Golf Course and...