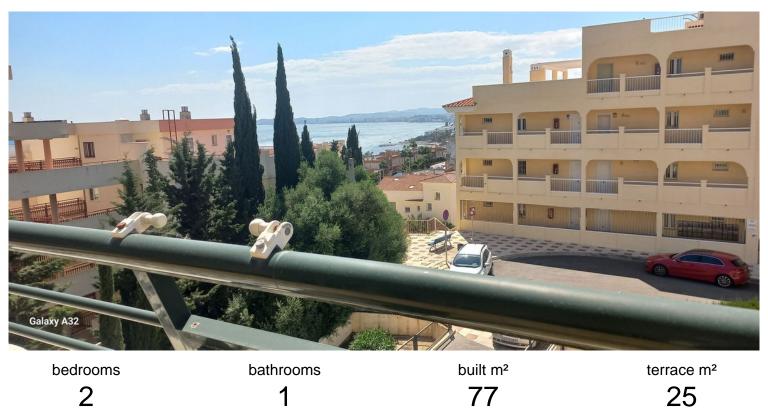

## APARTMENT IN BENALMADENA COSTA

Beautiful corner apartment on the 2nd floor with open views to the sea and mountains located in Nueva Playaquebrada, Torrequebrada en Benalmadena Costa. This fabulous apartment is in excellent condition, entre and you have a fully fitted kitchen on the left, then to the right you entre the sitting/dining room leading out to this breathtaking covered terrace. At the end of the hall you have on your left a double bedrooom, to the right the large master bedroom also leading out to the terrace. In between you have a large bathroom. So the apartment has a nice feel to it due to the layout. The apartment also comes with underground parking. Nueva Playaquebrada has a nice pool and communal garden area. Location fantastic as you can walk down to the sea, plenty of restaurants close by and the Marina in Benalmadena is only 5 mis away. Also close to the 18 hole Torrequebrada Golf Course and...