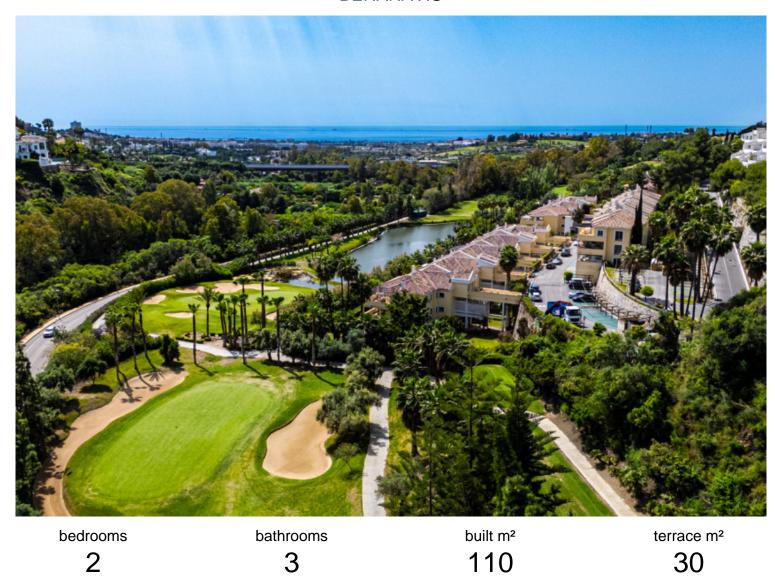

## BENAHAVÍS

## APARTMENT IN BENAHAVÍS

Presenting a truly magnificent top-floor apartment that has been the subject of an extensive and thoughtful transformation, resulting in a living space that artfully balances modern design with exceptional comfort and spectacular views. This is not just a home - it is an elevated lifestyle experience, where each detail has been fine-tuned to create a perfect fusion of elegance, warmth, and functionality. Set against a picturesque backdrop, the apartment features panoramic vistas that stretch endlessly across lush landscapes and azure skies, immersing you in a daily visual retreat. The interior of this exquisite residence is a masterpiece of design and craftsmanship. Every room has been outfitted with beautifully handcrafted wooden furniture, lending a distinct artisanal character and timeless aesthetic to the home. The kitchen and utility areas are equipped with top-of-the-line applian...