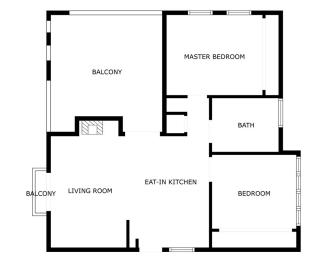

## **BENALMADENA COSTA**

bedroomsbathroomsbuilt m²terrace m²plot m²21792079

## PENTHOUSE IN BENALMADENA COSTA

Rare Opportunity – A Unique Home in a Legendary Community at a Prime Location! This stunning, fully renovated two-bedroom corner apartment offers the perfect combination of top location, high-quality finishes, and exceptional comfort. Ideally situated in the best part of the sought-after Pueblo Evita complex – penthouse, in a peaceful corner position right on Avenida Las Palmeras – and just a few minutes' walk from the beach and all amenities. The undisputed highlight of the home is the large, private terrace, recently fitted with a state-of-the-art Lumon Panel Sandwich roofing system. It keeps out all rain while still allowing full sunlight in when desired – the panels slide away completely. The terrace also features a fireplace, connected to the chimney of the cozy indoor fireplace in the living area. The apartment has been renovated throughout with Nordic-quality craftsmanshi...