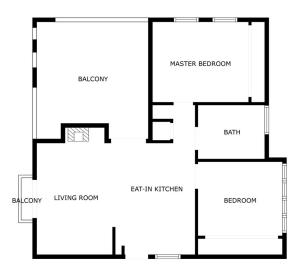

## PENTHOUSE IN BENALMADENA COSTA

Rare Opportunity – A Unique Home in a Legendary Community at a Prime Location! This stunning, fully renovated two-bedroom corner apartment offers the perfect combination of top location, high-quality finishes, and exceptional comfort. Ideally situated in the best part of the sought-after Pueblo Evita complex – penthouse, in a peaceful corner position right on Avenida Las Palmeras – and just a few minutes' walk from the beach and all amenities. The undisputed highlight of the home is the large, private terrace, recently fitted with a state-of-the-art Lumon Panel Sandwich roofing system. It keeps out all rain while still allowing full sunlight in when desired – the panels slide away completely. The terrace also features a fireplace, connected to the chimney of the cozy indoor fireplace in the living area. The apartment has been renovated throughout with Nordic-quality craftsmanshi...