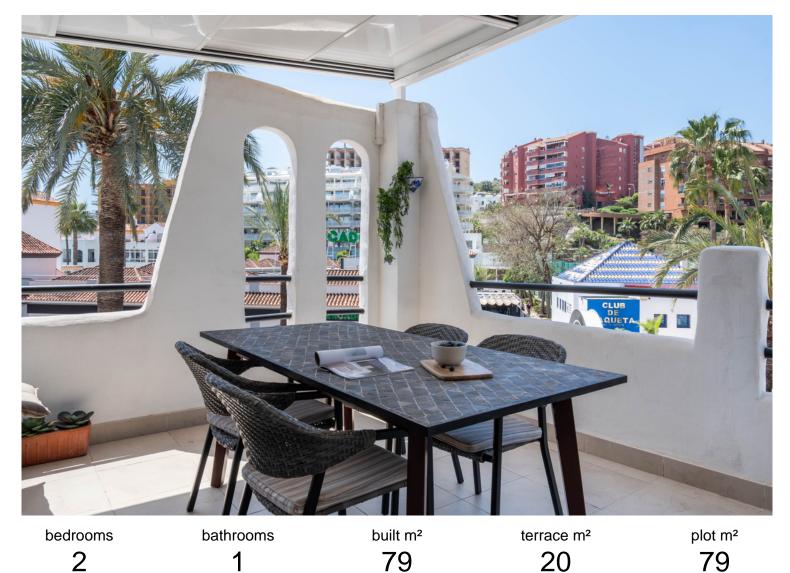

## PENTHOUSE IN BENALMADENA COSTA

Rare Opportunity – A Unique Home in a Legendary Community at a Prime Location! This stunning, fully renovated two-bedroom corner apartment offers the perfect combination of top location, high-quality finishes, and exceptional comfort. Ideally situated in the best part of the sought-after Pueblo Evita complex – penthouse, in a peaceful corner position right on Avenida Las Palmeras – and just a few minutes' walk from the beach and all amenities. The undisputed highlight of the home is the large, private terrace, recently fitted with a state-of-the-art Lumon Panel Sandwich roofing system. It keeps out all rain while still allowing full sunlight in when desired – the panels slide away completely. The terrace also features a fireplace, connected to the chimney of the cozy indoor fireplace in the living area. The apartment has been renovated throughout with Nordic-quality craftsmanshi...