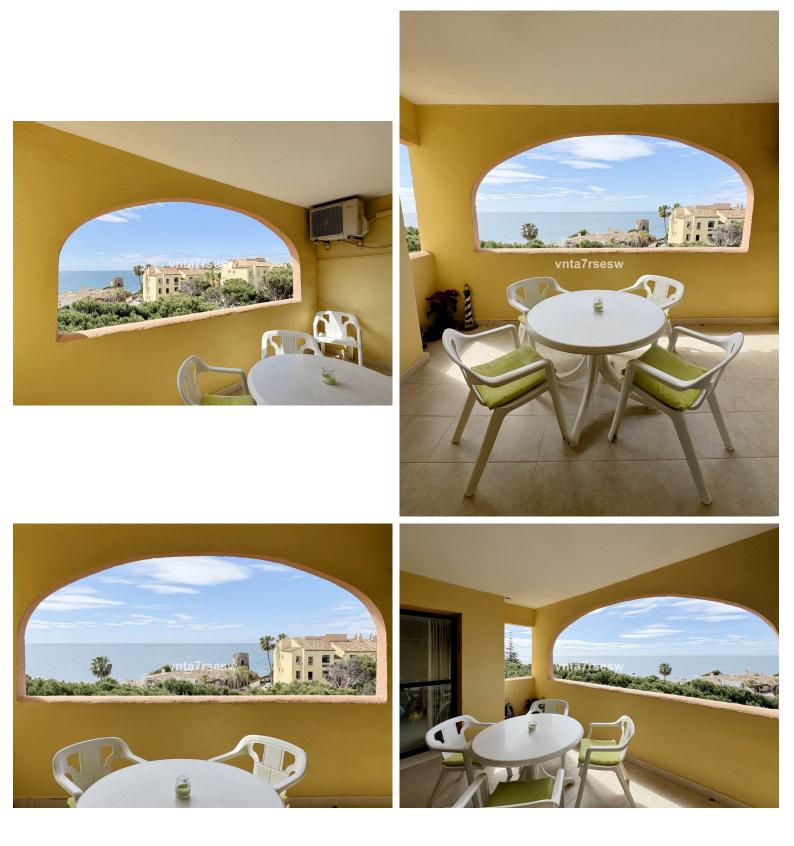

## PENTHOUSE IN CALAHONDA

Enjoy panoramic views of the sea from this spacious top-floor apartment, ideally situated to take in the lively maritime scene. Features of the Apartment: - Three double bedrooms with twin beds (convertible to super-kingsize in the two main bedrooms; third bedroom has two singles) - Two bathrooms (one en-suite, one family with shower over bath) - Fully equipped kitchen with washing machine, dishwasher, fridge/freezer, and microwave - Spacious lounge/dining area with access to the covered private terrace - Southerly facing balcony with unobstructed sea views - Stroll to the beach from inside the resort - Tourist license, perfect for investors - Spectacular vistas of boats leaving the beach and large ships on the horizon. This apartment is perfect for golfers, families, or anyone seeking a luxurious seaside retreat. Don't miss the opportunity to own this exceptional property wi...