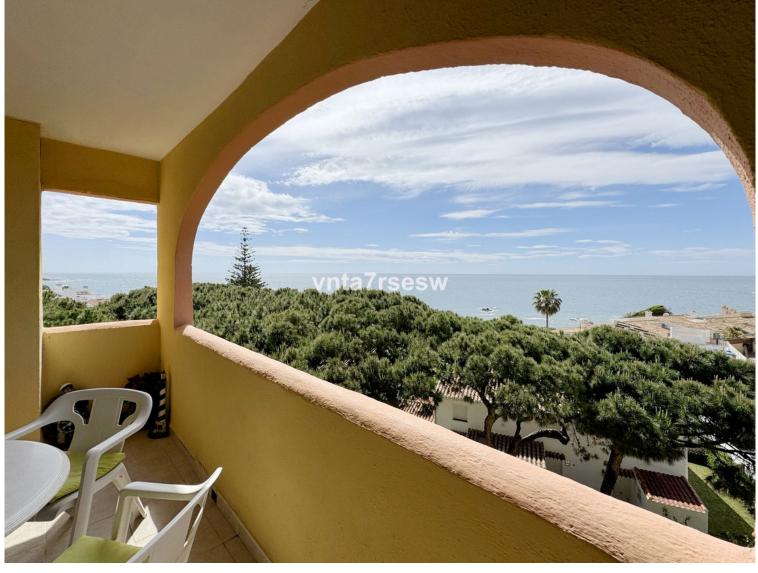

## PENTHOUSE IN CALAHONDA

Enjoy panoramic views of the sea from this spacious top-floor apartment, ideally situated to take in the lively maritime scene. Features of the Apartment: - Three double bedrooms with twin beds (convertible to super-kingsize in the two main bedrooms; third bedroom has two singles) - Two bathrooms (one en-suite, one family with shower over bath) - Fully equipped kitchen with washing machine, dishwasher, fridge/freezer, and microwave - Spacious lounge/dining area with access to the covered private terrace - Southerly facing balcony with unobstructed sea views - Stroll to the beach from inside the resort - Tourist license, perfect for investors - Spectacular vistas of boats leaving the beach and large ships on the horizon. This apartment is perfect for golfers, families, or anyone seeking a luxurious seaside retreat. Don't miss the opportunity to own this exceptional property wi...