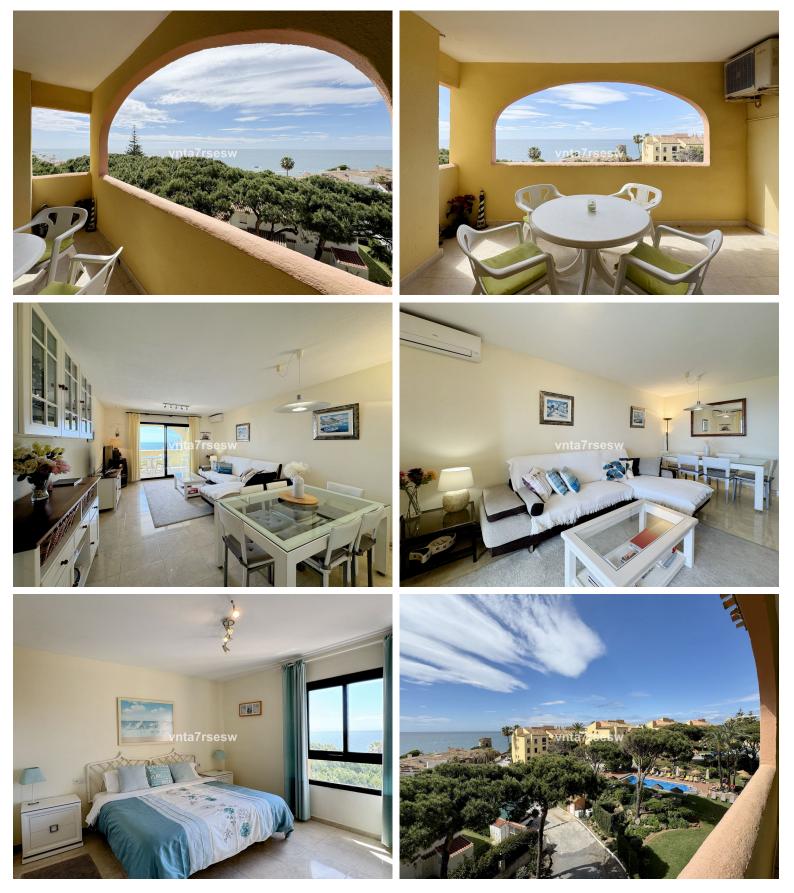

## PENTHOUSE IN CALAHONDA

Enjoy panoramic views of the sea from this spacious top-floor apartment, ideally situated to take in the lively maritime scene. Features of the Apartment: - Three double bedrooms with twin beds (convertible to super-kingsize in the two main bedrooms; third bedroom has two singles) - Two bathrooms (one en-suite, one family with shower over bath) - Fully equipped kitchen with washing machine, dishwasher, fridge/freezer, and microwave - Spacious lounge/dining area with access to the covered private terrace - Southerly facing balcony with unobstructed sea views - Stroll to the beach from inside the resort - Tourist license, perfect for investors - Spectacular vistas of boats leaving the beach and large ships on the horizon. This apartment is perfect for golfers, families, or anyone seeking a luxurious seaside retreat. Don't miss the opportunity to own this exceptional property wi...