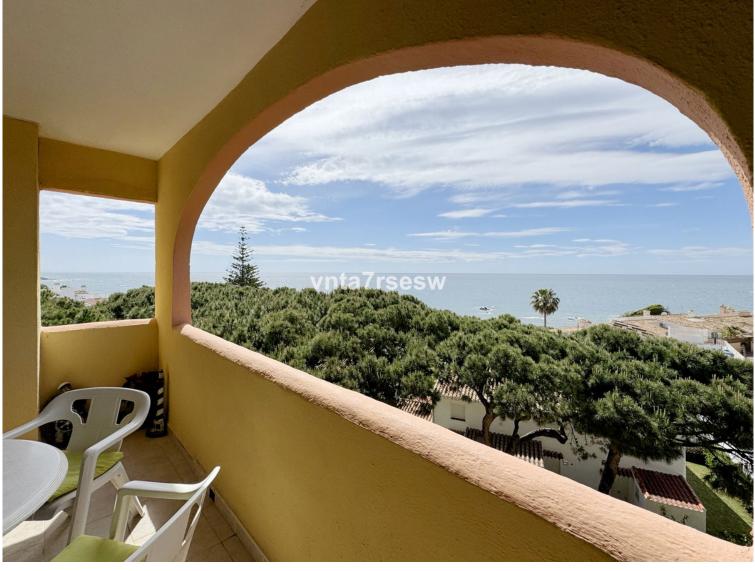

## PENTHOUSE IN CALAHONDA

Enjoy panoramic views of the sea from this spacious top-floor apartment, ideally situated to take in the lively maritime scene. Features of the Apartment: - Three double bedrooms with twin beds (convertible to super-kingsize in the two main bedrooms; third bedroom has two singles) - Two bathrooms (one en-suite, one family with shower over bath) - Fully equipped kitchen with washing machine, dishwasher, fridge/freezer, and microwave - Spacious lounge/dining area with access to the covered private terrace - Southerly facing balcony with unobstructed sea views - Stroll to the beach from inside the resort - Tourist license, perfect for investors - Spectacular vistas of boats leaving the beach and large ships on the horizon. This apartment is perfect for golfers, families, or anyone seeking a luxurious seaside retreat. Don't miss the opportunity to own this exceptional property wi...