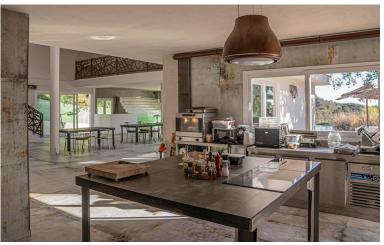

## LAND IN ESTEPONA

Situated at a 25 minutes walk to Estepona city and a two minute drive to the AP7 highway, this former 9 hole golf course is one of a kind. The ancient holes & greens have been turned into a unique tropical food forest through regenerative agriculture where over 120 different species of fruit and vegetables from the 5 continents can be found. From finger lime, lemongrass,kaffir lime to papayas, mangoes, lychees and bananas but equally unique specimens brought over from all over the globe. And what about having your own aromatics, infusions of holy basil, mexican tarragon, syrian oregano and so much more at your disposal ... Moreover, what if you could swim in your own natural pond, with plant and animal life, feed with naturally filtered water using water lilies and other filtering plants in a nearby auxiliary pond in a wise, solar panel energy actioned, closed circuit. The recentl...