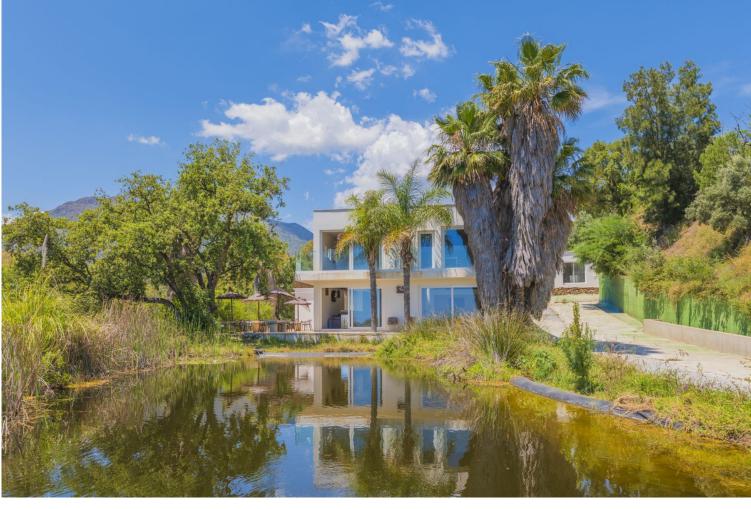

## LAND IN ESTEPONA

Situated at a 25 minutes walk to Estepona city and a two minute drive to the AP7 highway, this former 9 hole golf course is one of a kind. The ancient holes & greens have been turned into a unique tropical food forest through regenerative agriculture where over 120 different species of fruit and vegetables from the 5 continents can be found. From finger lime, lemongrass,kaffir lime to papayas, mangoes, lychees and bananas but equally unique specimens brought over from all over the globe. And what about having your own aromatics, infusions of holy basil, mexican tarragon, syrian oregano and so much more at your disposal ... Moreover, what if you could swim in your own natural pond, with plant and animal life, feed with naturally filtered water using water lilies and other filtering plants in a nearby auxiliary pond in a wise, solar panel energy actioned, closed circuit. The recentl...