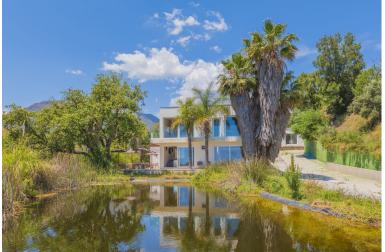

## LAND IN ESTEPONA

Situated at a 25 minutes walk to Estepona city and a two minute drive to the AP7 highway, this former 9 hole golf course is one of a kind. The ancient holes & greens have been turned into a unique tropical food forest through regenerative agriculture where over 120 different species of fruit and vegetables from the 5 continents can be found. From finger lime, lemongrass,kaffir lime to papayas, mangoes, lychees and bananas but equally unique specimens brought over from all over the globe. And what about having your own aromatics, infusions of holy basil, mexican tarragon, syrian oregano and so much more at your disposal ... Moreover, what if you could swim in your own natural pond, with plant and animal life, feed with naturally filtered water using water lilies and other filtering plants in a nearby auxiliary pond in a wise, solar panel energy actioned, closed circuit. The recentl...