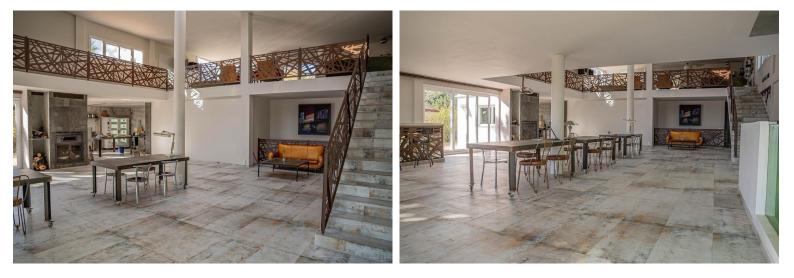

## LAND IN ESTEPONA

Situated at a 25 minutes walk to Estepona city and a two minute drive to the AP7 highway, this former 9 hole golf course is one of a kind. The ancient holes & greens have been turned into a unique tropical food forest through regenerative agriculture where over 120 different species of fruit and vegetables from the 5 continents can be found. From finger lime, lemongrass,kaffir lime to papayas, mangoes, lychees and bananas but equally unique specimens brought over from all over the globe. And what about having your own aromatics, infusions of holy basil, mexican tarragon, syrian oregano and so much more at your disposal ... Moreover, what if you could swim in your own natural pond, with plant and animal life, feed with naturally filtered water using water lilies and other filtering plants in a nearby auxiliary pond in a wise, solar panel energy actioned, closed circuit. The recentl...