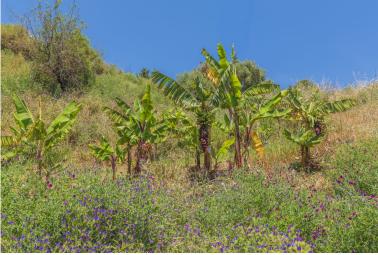

## LAND IN ESTEPONA

Situated at a 25 minutes walk to Estepona city and a two minute drive to the AP7 highway, this former 9 hole golf course is one of a kind. The ancient holes & greens have been turned into a unique tropical food forest through regenerative agriculture where over 120 different species of fruit and vegetables from the 5 continents can be found. From finger lime, lemongrass,kaffir lime to papayas, mangoes, lychees and bananas but equally unique specimens brought over from all over the globe. And what about having your own aromatics, infusions of holy basil, mexican tarragon, syrian oregano and so much more at your disposal ... Moreover, what if you could swim in your own natural pond, with plant and animal life, feed with naturally filtered water using water lilies and other filtering plants in a nearby auxiliary pond in a wise, solar panel energy actioned, closed circuit. The recentl...