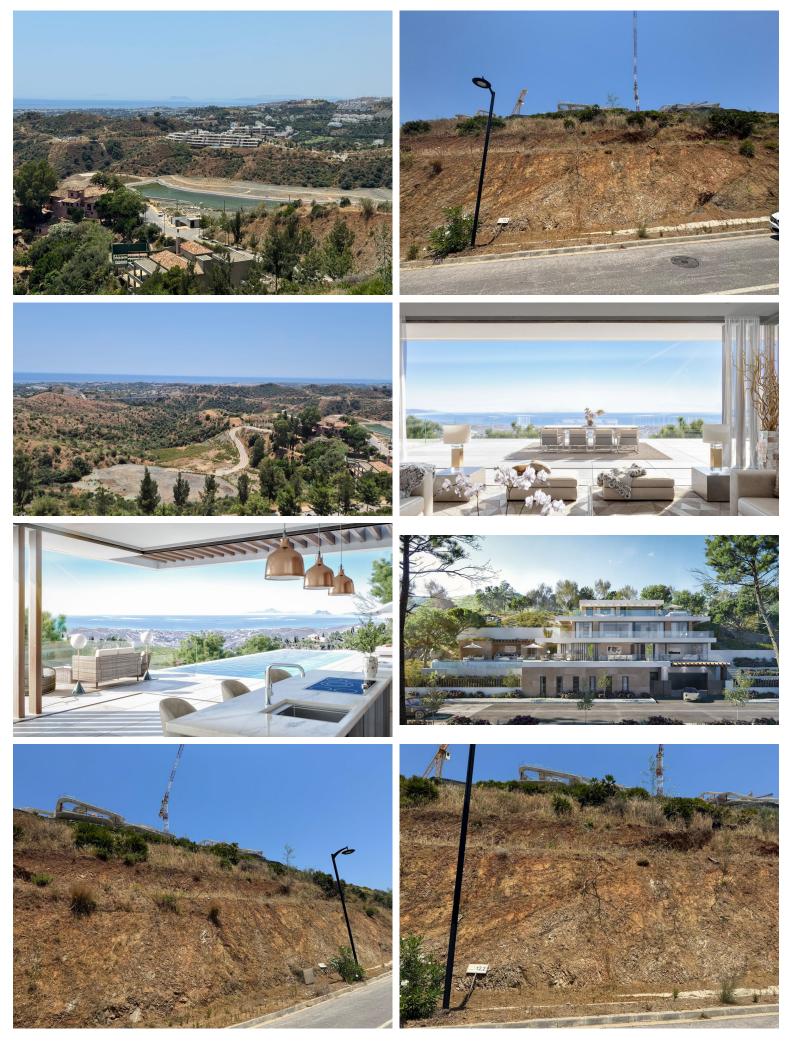

## LAND IN LA QUINTA

Exceptional South-Facing Plot with Panoramic Sea Views in Real de La Quinta, Benahavís Positioned in one of the most privileged enclaves on the Costa del Sol, this expansive 1,587 m² south-facing plot within the exclusive gated community of Real de La Quinta offers a rare opportunity for discerning buyers and investors alike. Whether envisioned as the site of a bespoke dream villa or a premium resale project, this build-ready plot boasts uninterrupted views of the Mediterranean, Gibraltar, and the North African coastline—some of the most breathtaking panoramas available on the coast. Nestled on the front line of protected nature and basking in all-day sun, the plot offers complete privacy in a setting that combines tranquillity with world-class lifestyle amenities. Real de La Quinta is a landmark resort development featuring: A spectacular central lake with water sports facilities A...