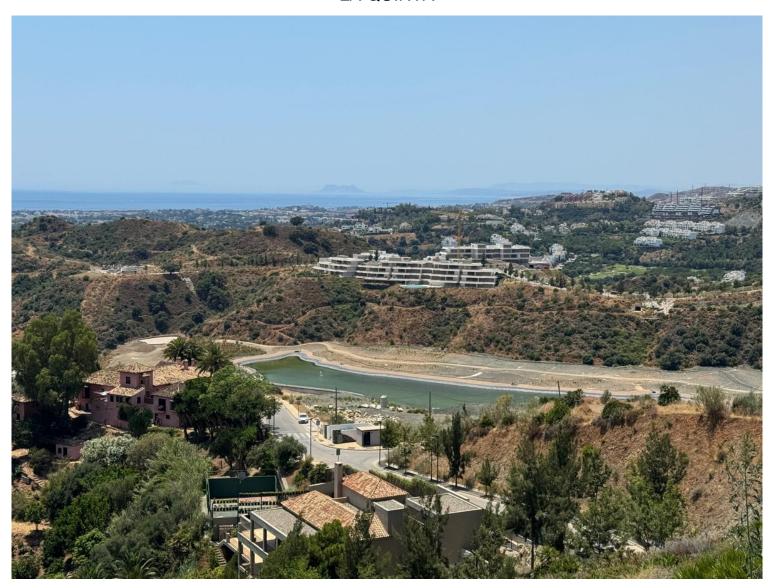

## LAND IN LA QUINTA

Exceptional South-Facing Plot with Panoramic Sea Views in Real de La Quinta, Benahavís Positioned in one of the most privileged enclaves on the Costa del Sol, this expansive 1,587 m² south-facing plot within the exclusive gated community of Real de La Quinta offers a rare opportunity for discerning buyers and investors alike. Whether envisioned as the site of a bespoke dream villa or a premium resale project, this build-ready plot boasts uninterrupted views of the Mediterranean, Gibraltar, and the North African coastline—some of the most breathtaking panoramas available on the coast. Nestled on the front line of protected nature and basking in all-day sun, the plot offers complete privacy in a setting that combines tranquillity with world-class lifestyle amenities. Real de La Quinta is a landmark resort development featuring: A spectacular central lake with water sports facilities A...