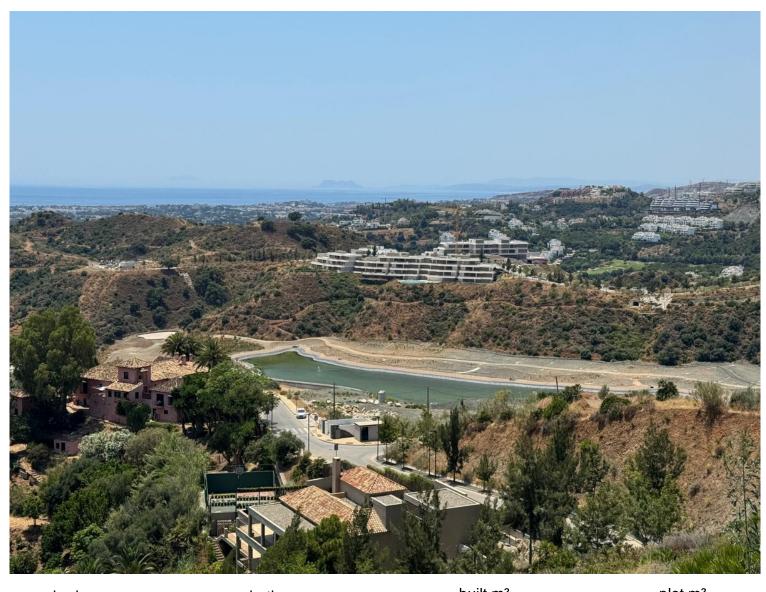

## LAND IN LA QUINTA

Exceptional South-Facing Plot with Panoramic Sea Views in Real de La Quinta, Benahavís Positioned in one of the most privileged enclaves on the Costa del Sol, this expansive 1,587 m² south-facing plot within the exclusive gated community of Real de La Quinta offers a rare opportunity for discerning buyers and investors alike. Whether envisioned as the site of a bespoke dream villa or a premium resale project, this build-ready plot boasts uninterrupted views of the Mediterranean, Gibraltar, and the North African coastline—some of the most breathtaking panoramas available on the coast. Nestled on the front line of protected nature and basking in all-day sun, the plot offers complete privacy in a setting that combines tranquillity with world-class lifestyle amenities. Real de La Quinta is a landmark resort development featuring: A spectacular central lake with water sports facilities A...