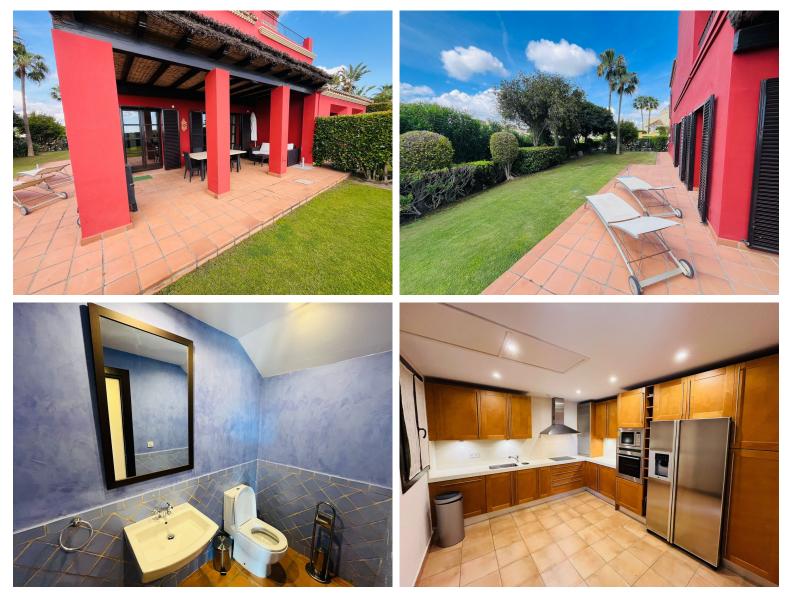

## VILLA IN SOTOGRANDE

This large 2 bedroom, 2 1/2 bathroom semi-detached house with sea views in the exclusive Los Cortijos de la Reserva offers something truly unique - almost 200m2 of space with a huge wrap around garden of 334m2. The garden has sun from first thing in the morning to late afternoon. What is more, this property was originally earmarked to be a 4 bed when being developed before coming to fruition as a very large 2 bedroom with a large rectangular living area full of light, leading to a lovely covered terrace, as well as great size fully equipped close kitchen with utility area. Each bedroom is large with an en-suite with wonderful Andalusian charm through the window box, terracotta flooring, panelling on the cabinetry, and shutters. The master has a charming balcony to look out to sea with your morning coffee. This is also a modern home with underfloor heating throughout, hot and cold A/C...