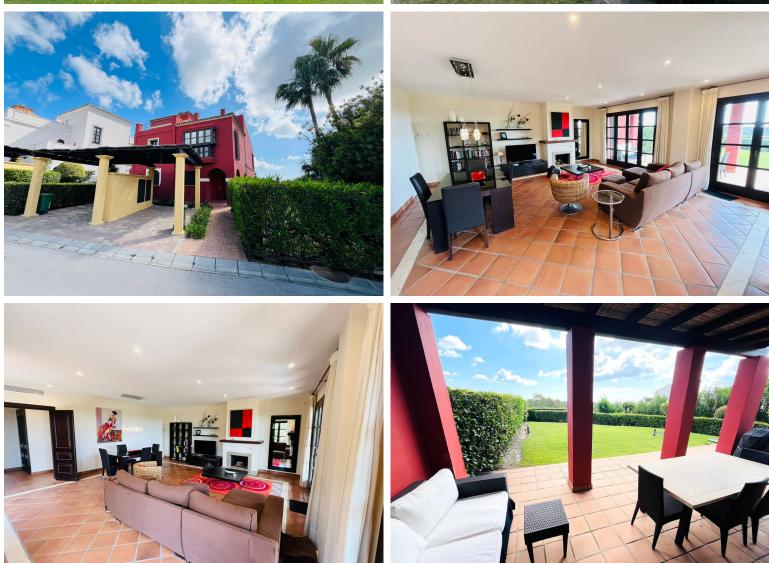

## VILLA IN SOTOGRANDE

This large 2 bedroom, 2 1/2 bathroom semi-detached house with sea views in the exclusive Los Cortijos de la Reserva offers something truly unique - almost 200m2 of space with a huge wrap around garden of 334m2. The garden has sun from first thing in the morning to late afternoon. What is more, this property was originally earmarked to be a 4 bed when being developed before coming to fruition as a very large 2 bedroom with a large rectangular living area full of light, leading to a lovely covered terrace, as well as great size fully equipped close kitchen with utility area. Each bedroom is large with an en-suite with wonderful Andalusian charm through the window box, terracotta flooring, panelling on the cabinetry, and shutters. The master has a charming balcony to look out to sea with your morning coffee. This is also a modern home with underfloor heating throughout, hot and cold A/C...