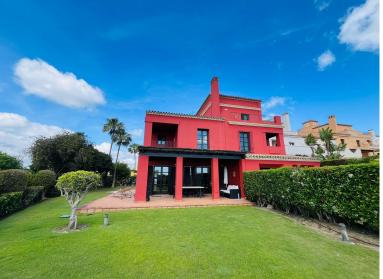

## VILLA IN SOTOGRANDE

This large 2 bedroom, 2 1/2 bathroom semi-detached house with sea views in the exclusive Los Cortijos de la Reserva offers something truly unique - almost 200m2 of space with a huge wrap around garden of 334m2. The garden has sun from first thing in the morning to late afternoon. What is more, this property was originally earmarked to be a 4 bed when being developed before coming to fruition as a very large 2 bedroom with a large rectangular living area full of light, leading to a lovely covered terrace, as well as great size fully equipped close kitchen with utility area. Each bedroom is large with an en-suite with wonderful Andalusian charm through the window box, terracotta flooring, panelling on the cabinetry, and shutters. The master has a charming balcony to look out to sea with your morning coffee. This is also a modern home with underfloor heating throughout, hot and cold A/C...