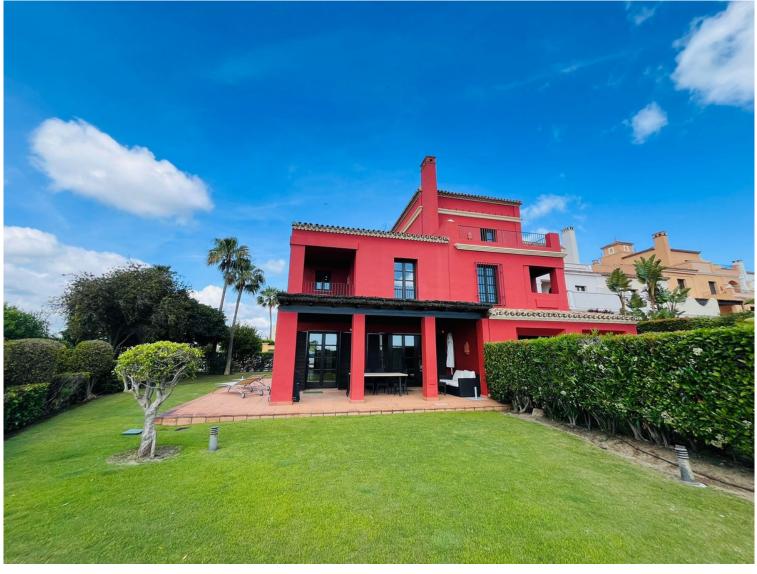

## VILLA IN SOTOGRANDE

This large 2 bedroom, 2 1/2 bathroom semi-detached house with sea views in the exclusive Los Cortijos de la Reserva offers something truly unique - almost 200m2 of space with a huge wrap around garden of 334m2. The garden has sun from first thing in the morning to late afternoon. What is more, this property was originally earmarked to be a 4 bed when being developed before coming to fruition as a very large 2 bedroom with a large rectangular living area full of light, leading to a lovely covered terrace, as well as great size fully equipped close kitchen with utility area. Each bedroom is large with an en-suite with wonderful Andalusian charm through the window box, terracotta flooring, panelling on the cabinetry, and shutters. The master has a charming balcony to look out to sea with your morning coffee. This is also a modern home with underfloor heating throughout, hot and cold A/C...