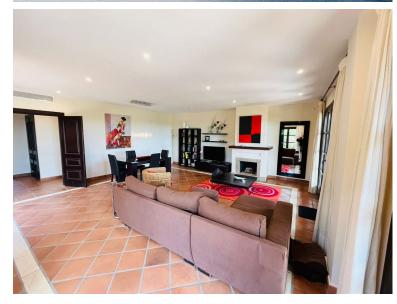

## VILLA IN SOTOGRANDE

This large 2 bedroom, 2 1/2 bathroom semi-detached house with sea views in the exclusive Los Cortijos de la Reserva offers something truly unique - almost 200m2 of space with a huge wrap around garden of 334m2. The garden has sun from first thing in the morning to late afternoon. What is more, this property was originally earmarked to be a 4 bed when being developed before coming to fruition as a very large 2 bedroom with a large rectangular living area full of light, leading to a lovely covered terrace, as well as great size fully equipped close kitchen with utility area. Each bedroom is large with an en-suite with wonderful Andalusian charm through the window box, terracotta flooring, panelling on the cabinetry, and shutters. The master has a charming balcony to look out to sea with your morning coffee. This is also a modern home with underfloor heating throughout, hot and cold A/C...