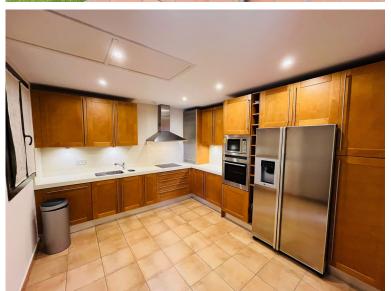

## VILLA IN SOTOGRANDE

This large 2 bedroom, 2 1/2 bathroom semi-detached house with sea views in the exclusive Los Cortijos de la Reserva offers something truly unique - almost 200m2 of space with a huge wrap around garden of 334m2. The garden has sun from first thing in the morning to late afternoon. What is more, this property was originally earmarked to be a 4 bed when being developed before coming to fruition as a very large 2 bedroom with a large rectangular living area full of light, leading to a lovely covered terrace, as well as great size fully equipped close kitchen with utility area. Each bedroom is large with an en-suite with wonderful Andalusian charm through the window box, terracotta flooring, panelling on the cabinetry, and shutters. The master has a charming balcony to look out to sea with your morning coffee. This is also a modern home with underfloor heating throughout, hot and cold A/C...