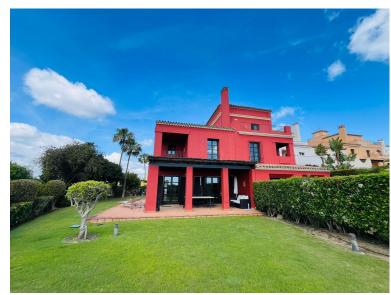

## **SOTOGRANDE**

bedrooms bathrooms built  $m^2$  plot  $m^2$  2 --- 193 334

## VILLA IN SOTOGRANDE

This large 2 bedroom, 2 1/2 bathroom semi-detached house with sea views in the exclusive Los Cortijos de la Reserva offers something truly unique - almost 200m2 of space with a huge wrap around garden of 334m2. The garden has sun from first thing in the morning to late afternoon. What is more, this property was originally earmarked to be a 4 bed when being developed before coming to fruition as a very large 2 bedroom with a large rectangular living area full of light, leading to a lovely covered terrace, as well as great size fully equipped close kitchen with utility area. Each bedroom is large with an en-suite with wonderful Andalusian charm through the window box, terracotta flooring, panelling on the cabinetry, and shutters. The master has a charming balcony to look out to sea with your morning coffee. This is also a modern home with underfloor heating throughout, hot and cold A/C...