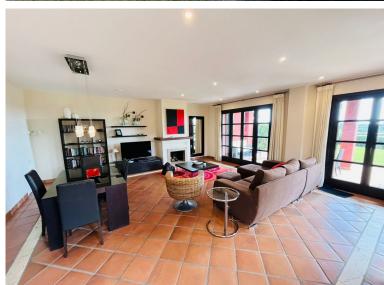

## VILLA IN SOTOGRANDE

This large 2 bedroom, 2 1/2 bathroom semi-detached house with sea views in the exclusive Los Cortijos de la Reserva offers something truly unique - almost 200m2 of space with a huge wrap around garden of 334m2. The garden has sun from first thing in the morning to late afternoon. What is more, this property was originally earmarked to be a 4 bed when being developed before coming to fruition as a very large 2 bedroom with a large rectangular living area full of light, leading to a lovely covered terrace, as well as great size fully equipped close kitchen with utility area. Each bedroom is large with an en-suite with wonderful Andalusian charm through the window box, terracotta flooring, panelling on the cabinetry, and shutters. The master has a charming balcony to look out to sea with your morning coffee. This is also a modern home with underfloor heating throughout, hot and cold A/C...