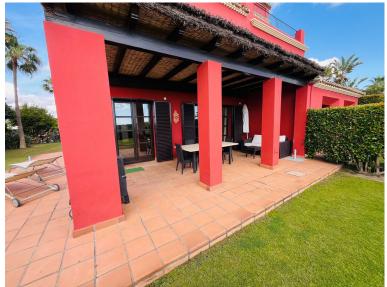

## VILLA IN SOTOGRANDE

This large 2 bedroom, 2 1/2 bathroom semi-detached house with sea views in the exclusive Los Cortijos de la Reserva offers something truly unique - almost 200m2 of space with a huge wrap around garden of 334m2. The garden has sun from first thing in the morning to late afternoon. What is more, this property was originally earmarked to be a 4 bed when being developed before coming to fruition as a very large 2 bedroom with a large rectangular living area full of light, leading to a lovely covered terrace, as well as great size fully equipped close kitchen with utility area. Each bedroom is large with an en-suite with wonderful Andalusian charm through the window box, terracotta flooring, panelling on the cabinetry, and shutters. The master has a charming balcony to look out to sea with your morning coffee. This is also a modern home with underfloor heating throughout, hot and cold A/C...