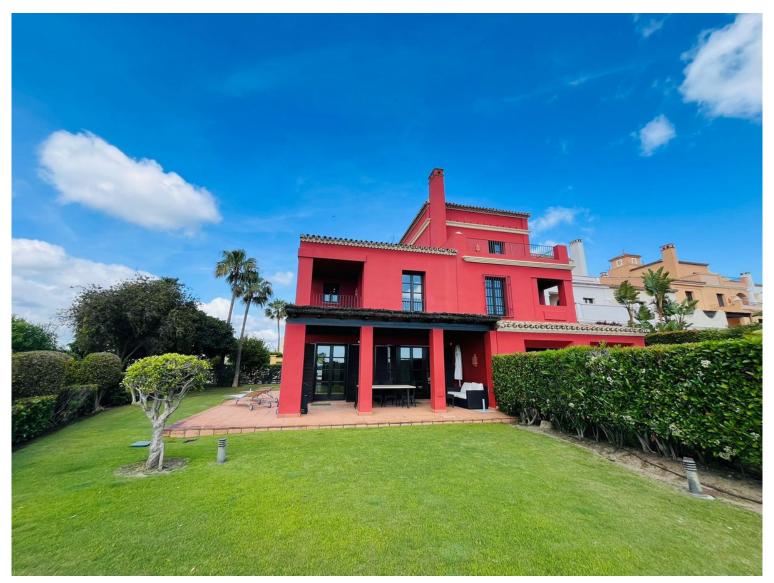

## **SOTOGRANDE**

bedrooms bathrooms built  $m^2$  plot  $m^2$  2 --- 193 334

## VILLA IN SOTOGRANDE

This large 2 bedroom, 2 1/2 bathroom semi-detached house with sea views in the exclusive Los Cortijos de la Reserva offers something truly unique - almost 200m2 of space with a huge wrap around garden of 334m2. The garden has sun from first thing in the morning to late afternoon. What is more, this property was originally earmarked to be a 4 bed when being developed before coming to fruition as a very large 2 bedroom with a large rectangular living area full of light, leading to a lovely covered terrace, as well as great size fully equipped close kitchen with utility area. Each bedroom is large with an en-suite with wonderful Andalusian charm through the window box, terracotta flooring, panelling on the cabinetry, and shutters. The master has a charming balcony to look out to sea with your morning coffee. This is also a modern home with underfloor heating throughout, hot and cold A/C...