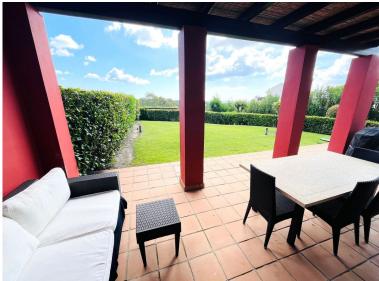

## VILLA IN SOTOGRANDE

This large 2 bedroom, 2 1/2 bathroom semi-detached house with sea views in the exclusive Los Cortijos de la Reserva offers something truly unique - almost 200m2 of space with a huge wrap around garden of 334m2. The garden has sun from first thing in the morning to late afternoon. What is more, this property was originally earmarked to be a 4 bed when being developed before coming to fruition as a very large 2 bedroom with a large rectangular living area full of light, leading to a lovely covered terrace, as well as great size fully equipped close kitchen with utility area. Each bedroom is large with an en-suite with wonderful Andalusian charm through the window box, terracotta flooring, panelling on the cabinetry, and shutters. The master has a charming balcony to look out to sea with your morning coffee. This is also a modern home with underfloor heating throughout, hot and cold A/C...