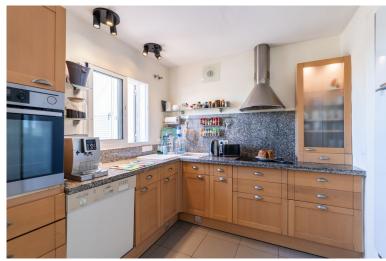

## PENTHOUSE IN MARBESA

Built around beautifully manicured gardens which house a magnificent outdoor pool and poolside bar, fill your days with whatever you wish: reading on the upper East facing terrace in the afternoon and gazing at the landscape and sea, or watching the moonrise at night, lazy hours around the swimming pool, sunbathing, strolling along the beach or dining in one of the numerous "chiringuito", beach bars and listening to the sound of the waves as you fall asleep. The apartment consists on the lower level: - a guest bedroom with en-suite bathroom - living and dining room - an open-plan fitted kitchen - entrance terrace (east) and another terrace (west) facing the pool. - Upper level: - one bedroom - a study (bedroom), and shower room - East-facing terrace with views over the countryside and the sea, and a small west-facing terrace. All terraces have sea views. The apartment was ren...