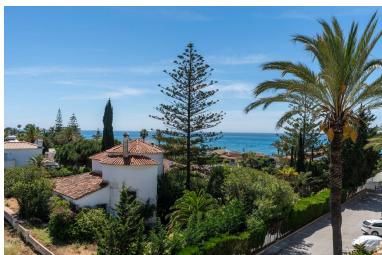

## PENTHOUSE IN MARBESA

Built around beautifully manicured gardens which house a magnificent outdoor pool and poolside bar, fill your days with whatever you wish: reading on the upper East facing terrace in the afternoon and gazing at the landscape and sea, or watching the moonrise at night, lazy hours around the swimming pool, sunbathing, strolling along the beach or dining in one of the numerous "chiringuito", beach bars and listening to the sound of the waves as you fall asleep. The apartment consists on the lower level: - a guest bedroom with en-suite bathroom - living and dining room - an open-plan fitted kitchen - entrance terrace (east) and another terrace (west) facing the pool. - Upper level: - one bedroom - a study (bedroom), and shower room - East-facing terrace with views over the countryside and the sea, and a small west-facing terrace. All terraces have sea views. The apartment was ren...