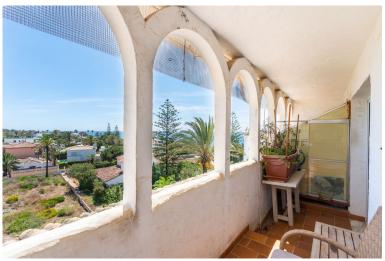

## PENTHOUSE IN MARBESA

Built around beautifully manicured gardens which house a magnificent outdoor pool and poolside bar, fill your days with whatever you wish: reading on the upper East facing terrace in the afternoon and gazing at the landscape and sea, or watching the moonrise at night, lazy hours around the swimming pool, sunbathing, strolling along the beach or dining in one of the numerous "chiringuito", beach bars and listening to the sound of the waves as you fall asleep. The apartment consists on the lower level: - a guest bedroom with en-suite bathroom - living and dining room - an open-plan fitted kitchen - entrance terrace (east) and another terrace (west) facing the pool. - Upper level: - one bedroom - a study (bedroom), and shower room - East-facing terrace with views over the countryside and the sea, and a small west-facing terrace. All terraces have sea views. The apartment was ren...