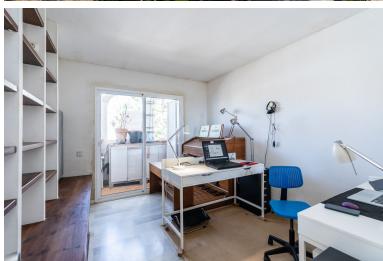

## PENTHOUSE IN MARBESA

Built around beautifully manicured gardens which house a magnificent outdoor pool and poolside bar, fill your days with whatever you wish: reading on the upper East facing terrace in the afternoon and gazing at the landscape and sea, or watching the moonrise at night, lazy hours around the swimming pool, sunbathing, strolling along the beach or dining in one of the numerous "chiringuito", beach bars and listening to the sound of the waves as you fall asleep. The apartment consists on the lower level: - a guest bedroom with en-suite bathroom - living and dining room - an open-plan fitted kitchen - entrance terrace (east) and another terrace (west) facing the pool. - Upper level: - one bedroom - a study (bedroom), and shower room - East-facing terrace with views over the countryside and the sea, and a small west-facing terrace. All terraces have sea views. The apartment was ren...