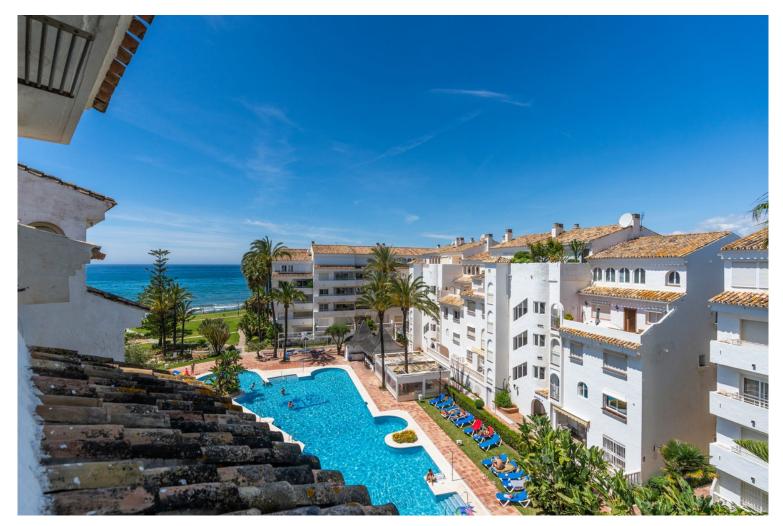

## PENTHOUSE IN MARBESA

Built around beautifully manicured gardens which house a magnificent outdoor pool and poolside bar, fill your days with whatever you wish: reading on the upper East facing terrace in the afternoon and gazing at the landscape and sea, or watching the moonrise at night, lazy hours around the swimming pool, sunbathing, strolling along the beach or dining in one of the numerous "chiringuito", beach bars and listening to the sound of the waves as you fall asleep. The apartment consists on the lower level: - a guest bedroom with en-suite bathroom - living and dining room - an open-plan fitted kitchen - entrance terrace (east) and another terrace (west) facing the pool. - Upper level: - one bedroom - a study (bedroom), and shower room - East-facing terrace with views over the countryside and the sea, and a small west-facing terrace. All terraces have sea views. The apartment was ren...