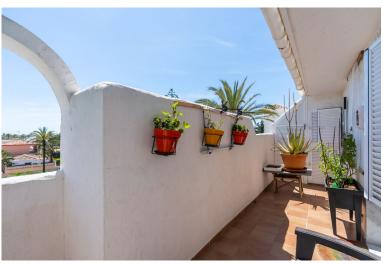

## PENTHOUSE IN MARBESA

Built around beautifully manicured gardens which house a magnificent outdoor pool and poolside bar, fill your days with whatever you wish: reading on the upper East facing terrace in the afternoon and gazing at the landscape and sea, or watching the moonrise at night, lazy hours around the swimming pool, sunbathing, strolling along the beach or dining in one of the numerous "chiringuito", beach bars and listening to the sound of the waves as you fall asleep. The apartment consists on the lower level: - a guest bedroom with en-suite bathroom - living and dining room - an open-plan fitted kitchen - entrance terrace (east) and another terrace (west) facing the pool. - Upper level: - one bedroom - a study (bedroom), and shower room - East-facing terrace with views over the countryside and the sea, and a small west-facing terrace. All terraces have sea views. The apartment was ren...