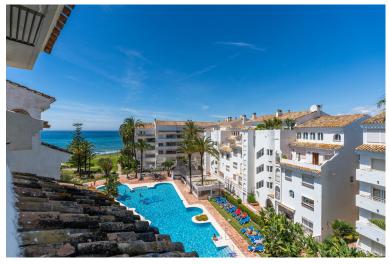

## PENTHOUSE IN MARBESA

Built around beautifully manicured gardens which house a magnificent outdoor pool and poolside bar, fill your days with whatever you wish: reading on the upper East facing terrace in the afternoon and gazing at the landscape and sea, or watching the moonrise at night, lazy hours around the swimming pool, sunbathing, strolling along the beach or dining in one of the numerous "chiringuito", beach bars and listening to the sound of the waves as you fall asleep. The apartment consists on the lower level: - a guest bedroom with en-suite bathroom - living and dining room - an open-plan fitted kitchen - entrance terrace (east) and another terrace (west) facing the pool. - Upper level: - one bedroom - a study (bedroom), and shower room - East-facing terrace with views over the countryside and the sea, and a small west-facing terrace. All terraces have sea views. The apartment was ren...