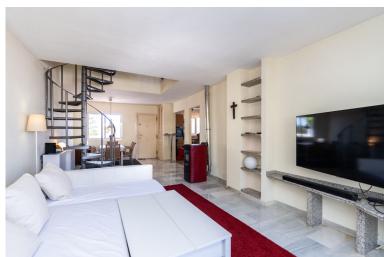

## PENTHOUSE IN MARBESA

Built around beautifully manicured gardens which house a magnificent outdoor pool and poolside bar, fill your days with whatever you wish: reading on the upper East facing terrace in the afternoon and gazing at the landscape and sea, or watching the moonrise at night, lazy hours around the swimming pool, sunbathing, strolling along the beach or dining in one of the numerous "chiringuito", beach bars and listening to the sound of the waves as you fall asleep. The apartment consists on the lower level: - a guest bedroom with en-suite bathroom - living and dining room - an open-plan fitted kitchen - entrance terrace (east) and another terrace (west) facing the pool. - Upper level: - one bedroom - a study (bedroom), and shower room - East-facing terrace with views over the countryside and the sea, and a small west-facing terrace. All terraces have sea views. The apartment was ren...