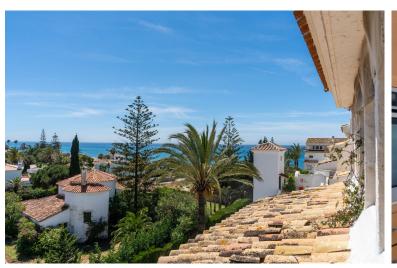

## PENTHOUSE IN MARBESA

Built around beautifully manicured gardens which house a magnificent outdoor pool and poolside bar, fill your days with whatever you wish: reading on the upper East facing terrace in the afternoon and gazing at the landscape and sea, or watching the moonrise at night, lazy hours around the swimming pool, sunbathing, strolling along the beach or dining in one of the numerous "chiringuito", beach bars and listening to the sound of the waves as you fall asleep. The apartment consists on the lower level: - a guest bedroom with en-suite bathroom - living and dining room - an open-plan fitted kitchen - entrance terrace (east) and another terrace (west) facing the pool. - Upper level: - one bedroom - a study (bedroom), and shower room - East-facing terrace with views over the countryside and the sea, and a small west-facing terrace. All terraces have sea views. The apartment was ren...