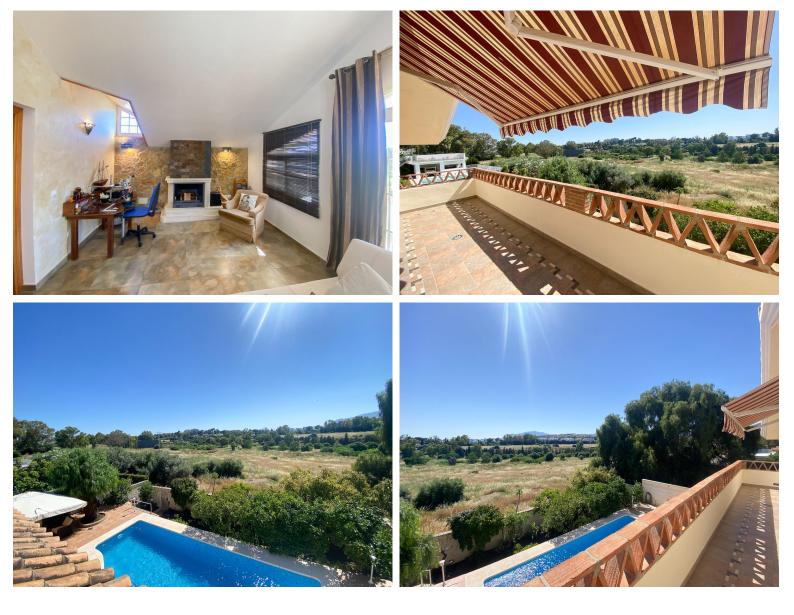

## VILLA IN GUADALMINA ALTA

This villa in Guadalmina Alta combines the charm of Andalusian architecture with modern comforts in a quiet but very well connected location just 5 minutes from San Pedro with open views to the Sierra de Ronda and Sierra Bermeja The garden offers privacy mature vegetation and a large swimming pool surrounded by anti thermal terrace plus seating areas with awnings night lighting fruit trees and space for urban or vertical vegetable garden ideal for both relaxing and hosting guests The interior is bright and elegant with two spacious living rooms one with fireplace high ceilings marble floors and large windows The kitchen is fully equipped and all rooms have many fitted wardrobes and exit to terraces The dining room and porch are perfect for dinning and entertaining The dining room and porch are perfect for dinning areas. The kitchen is fully equipped and all rooms have ma...