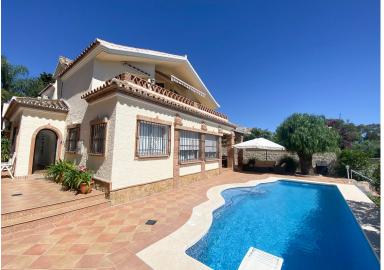

## VILLA IN GUADALMINA ALTA

This villa in Guadalmina Alta combines the charm of Andalusian architecture with modern comforts in a quiet but very well connected location just 5 minutes from San Pedro with open views to the Sierra de Ronda and Sierra Bermeja The garden offers privacy mature vegetation and a large swimming pool surrounded by anti thermal terrace plus seating areas with awnings night lighting fruit trees and space for urban or vertical vegetable garden ideal for both relaxing and hosting guests The interior is bright and elegant with two spacious living rooms one with fireplace high ceilings marble floors and large windows The kitchen is fully equipped and all rooms have many fitted wardrobes and exit to terraces The dining room and porch are perfect for dinning and entertaining The dining room and porch are perfect for dinning areas. The kitchen is fully equipped and all rooms have ma...