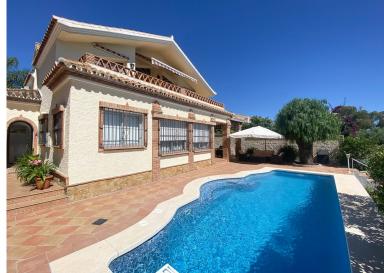

## VILLA IN GUADALMINA ALTA

This villa in Guadalmina Alta combines the charm of Andalusian architecture with modern comforts in a quiet but very well connected location just 5 minutes from San Pedro with open views to the Sierra de Ronda and Sierra Bermeja The garden offers privacy mature vegetation and a large swimming pool surrounded by anti thermal terrace plus seating areas with awnings night lighting fruit trees and space for urban or vertical vegetable garden ideal for both relaxing and hosting guests The interior is bright and elegant with two spacious living rooms one with fireplace high ceilings marble floors and large windows The kitchen is fully equipped and all rooms have many fitted wardrobes and exit to terraces The dining room and porch are perfect for dinning and entertaining The dining room and porch are perfect for dinning areas. The kitchen is fully equipped and all rooms have ma...