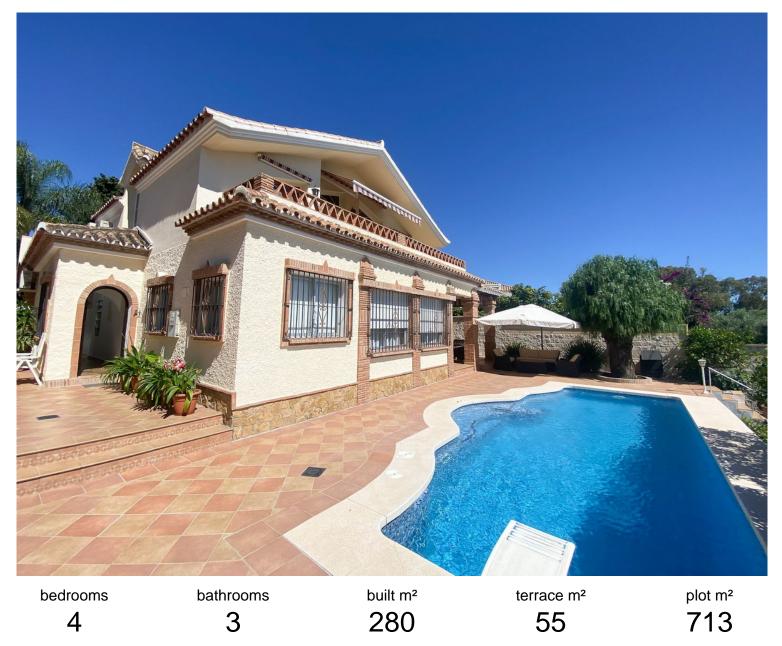

## VILLA IN GUADALMINA ALTA

This villa in Guadalmina Alta combines the charm of Andalusian architecture with modern comforts in a quiet but very well connected location just 5 minutes from San Pedro with open views to the Sierra de Ronda and Sierra Bermeja The garden offers privacy mature vegetation and a large swimming pool surrounded by anti thermal terrace plus seating areas with awnings night lighting fruit trees and space for urban or vertical vegetable garden ideal for both relaxing and hosting guests The interior is bright and elegant with two spacious living rooms one with fireplace high ceilings marble floors and large windows The kitchen is fully equipped and all rooms have many fitted wardrobes and exit to terraces The dining room and porch are perfect for dinning and entertaining The dining room and porch are perfect for dinning areas. The kitchen is fully equipped and all rooms have ma...