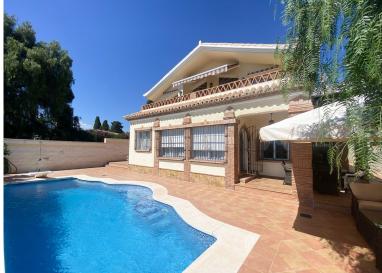

## VILLA IN GUADALMINA ALTA

This villa in Guadalmina Alta combines the charm of Andalusian architecture with modern comforts in a quiet but very well connected location just 5 minutes from San Pedro with open views to the Sierra de Ronda and Sierra Bermeja The garden offers privacy mature vegetation and a large swimming pool surrounded by anti thermal terrace plus seating areas with awnings night lighting fruit trees and space for urban or vertical vegetable garden ideal for both relaxing and hosting guests The interior is bright and elegant with two spacious living rooms one with fireplace high ceilings marble floors and large windows The kitchen is fully equipped and all rooms have many fitted wardrobes and exit to terraces The dining room and porch are perfect for dinning and entertaining The dining room and porch are perfect for dinning areas. The kitchen is fully equipped and all rooms have ma...