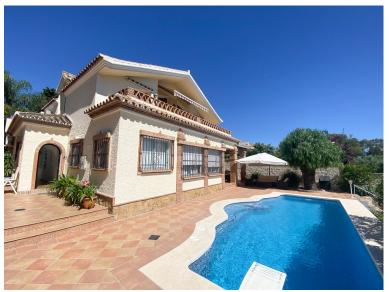

## VILLA IN GUADALMINA ALTA

This villa in Guadalmina Alta combines the charm of Andalusian architecture with modern comforts in a quiet but very well connected location just 5 minutes from San Pedro with open views to the Sierra de Ronda and Sierra Bermeja The garden offers privacy mature vegetation and a large swimming pool surrounded by anti thermal terrace plus seating areas with awnings night lighting fruit trees and space for urban or vertical vegetable garden ideal for both relaxing and hosting guests The interior is bright and elegant with two spacious living rooms one with fireplace high ceilings marble floors and large windows The kitchen is fully equipped and all rooms have many fitted wardrobes and exit to terraces The dining room and porch are perfect for dinning and entertaining The dining room and porch are perfect for dinners and dinning areas. The kitchen is fully equipped and all rooms have ma...