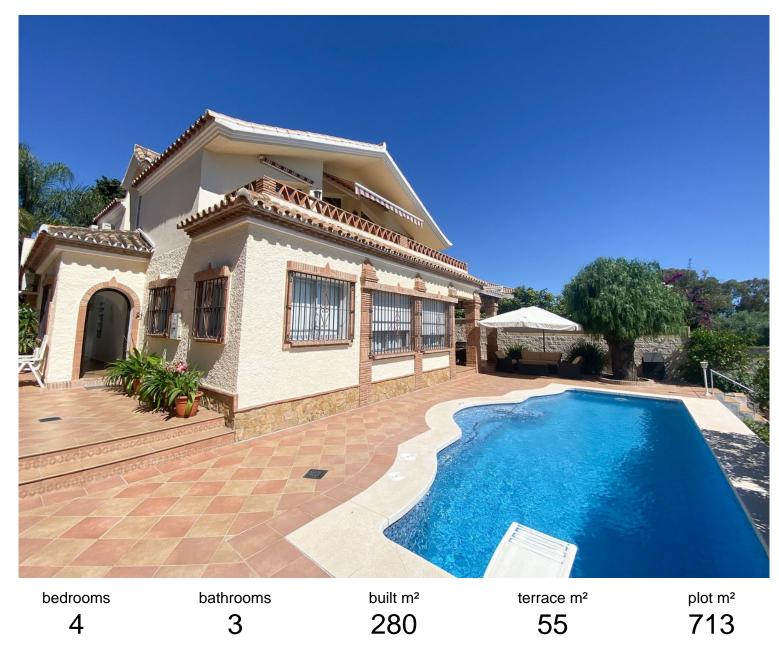

## VILLA IN GUADALMINA ALTA

This villa in Guadalmina Alta combines the charm of Andalusian architecture with modern comforts in a quiet but very well connected location just 5 minutes from San Pedro with open views to the Sierra de Ronda and Sierra Bermeja The garden offers privacy mature vegetation and a large swimming pool surrounded by anti thermal terrace plus seating areas with awnings night lighting fruit trees and space for urban or vertical vegetable garden ideal for both relaxing and hosting guests The interior is bright and elegant with two spacious living rooms one with fireplace high ceilings marble floors and large windows The kitchen is fully equipped and all rooms have many fitted wardrobes and exit to terraces The dining room and porch are perfect for dinning and entertaining The dining room and porch are perfect for dinners and dinning areas. The kitchen is fully equipped and all rooms have ma...