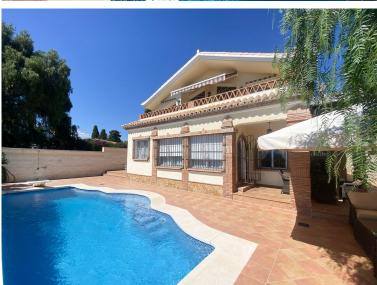

## VILLA IN GUADALMINA ALTA

This villa in Guadalmina Alta combines the charm of Andalusian architecture with modern comforts in a quiet but very well connected location just 5 minutes from San Pedro with open views to the Sierra de Ronda and Sierra Bermeja The garden offers privacy mature vegetation and a large swimming pool surrounded by anti thermal terrace plus seating areas with awnings night lighting fruit trees and space for urban or vertical vegetable garden ideal for both relaxing and hosting guests The interior is bright and elegant with two spacious living rooms one with fireplace high ceilings marble floors and large windows The kitchen is fully equipped and all rooms have many fitted wardrobes and exit to terraces The dining room and porch are perfect for dinning and entertaining The dining room and porch are perfect for dinners and dinning areas. The kitchen is fully equipped and all rooms have ma...