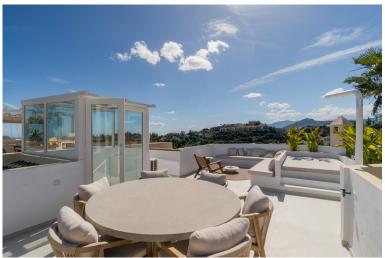

## PENTHOUSE IN LA QUINTA

This beautifully designed duplex apartment is situated in one of Benahavís' most sought-after residential communities, offering stunning panoramic views of the Mediterranean Sea and surrounding mountains. Thoughtfully renovated, the property blends modern functionality with stylish living in a tranquil, secure setting. Distributed over two floors plus a private rooftop terrace, the home features three spacious bedrooms, including a master suite with its own ensuite bathroom. The main floor presents a bright, open-concept layout with living, dining, and kitchen areas, flowing effortlessly to a private balcony—perfect for relaxing or entertaining. A guest toilet is also conveniently located on this level. Upstairs, two bedrooms open onto a sun-filled terrace with spectacular views, while one of the rooms is currently set up as a home office, providing flexibility for remote work or...