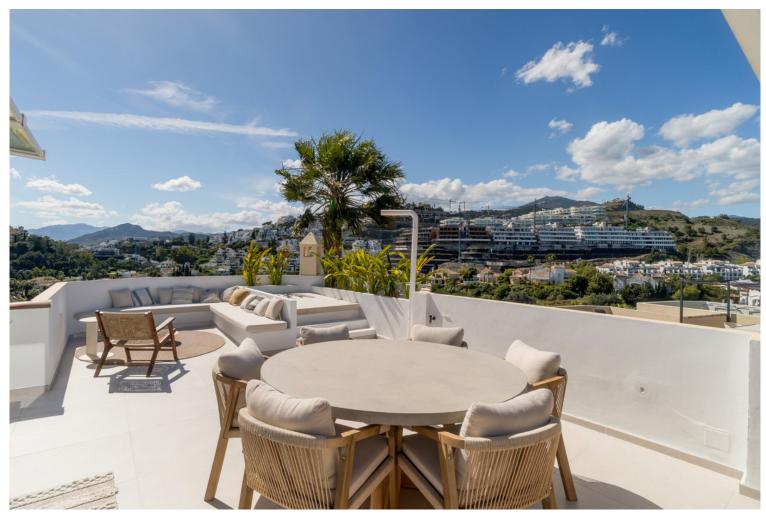

## PENTHOUSE IN LA QUINTA

This beautifully designed duplex apartment is situated in one of Benahavís' most sought-after residential communities, offering stunning panoramic views of the Mediterranean Sea and surrounding mountains. Thoughtfully renovated, the property blends modern functionality with stylish living in a tranquil, secure setting. Distributed over two floors plus a private rooftop terrace, the home features three spacious bedrooms, including a master suite with its own ensuite bathroom. The main floor presents a bright, open-concept layout with living, dining, and kitchen areas, flowing effortlessly to a private balcony—perfect for relaxing or entertaining. A guest toilet is also conveniently located on this level. Upstairs, two bedrooms open onto a sun-filled terrace with spectacular views, while one of the rooms is currently set up as a home office, providing flexibility for remote work or...