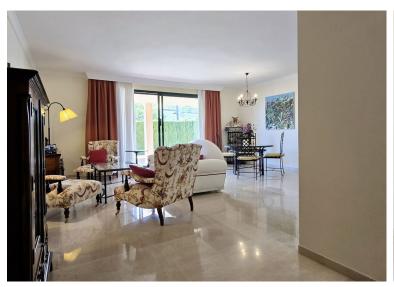

## APARTMENT IN ELVIRIA

LARGE CORNER APARTMENT WITH GARDEN AND TERRACE, parking space and storage room in El Manantial de Santa María, Elviria This bright apartment, in good condition, loved and well-kept by current owners, features an entrance patio, a kitchen with utility room and a handy adjacent terrace, a spacious living-dining room with access to the main terrace and large garden, a master bedroom with en-suite bathroom, and two additional bedrooms sharing a full bathroom. Occupying the entire corner of the building, it offers great privacy. For those with a discerning eye who wouldn't mind undertaking minor renovations, the flat stands out for its potential: the kitchen can easily be opened or redistributed. The central air conditioning has been recently updated, and the property includes a quality alarm system with cameras and sensors and a fireplace in the lounge for those who appreciate a more...