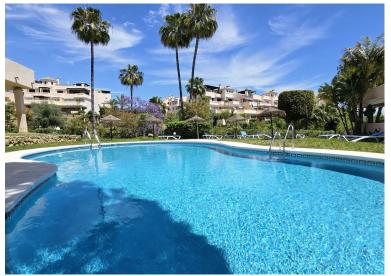

## APARTMENT IN ELVIRIA

LARGE CORNER APARTMENT WITH GARDEN AND TERRACE, parking space and storage room in El Manantial de Santa María, Elviria This bright apartment, in good condition, loved and well-kept by current owners, features an entrance patio, a kitchen with utility room and a handy adjacent terrace, a spacious living-dining room with access to the main terrace and large garden, a master bedroom with en-suite bathroom, and two additional bedrooms sharing a full bathroom. Occupying the entire corner of the building, it offers great privacy. For those with a discerning eye who wouldn't mind undertaking minor renovations, the flat stands out for its potential: the kitchen can easily be opened or redistributed. The central air conditioning has been recently updated, and the property includes a quality alarm system with cameras and sensors and a fireplace in the lounge for those who appreciate a more...