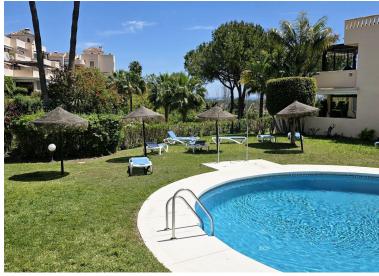

## APARTMENT IN ELVIRIA

LARGE CORNER APARTMENT WITH GARDEN AND TERRACE, parking space and storage room in El Manantial de Santa María, Elviria This bright apartment, in good condition, loved and well-kept by current owners, features an entrance patio, a kitchen with utility room and a handy adjacent terrace, a spacious living-dining room with access to the main terrace and large garden, a master bedroom with en-suite bathroom, and two additional bedrooms sharing a full bathroom. Occupying the entire corner of the building, it offers great privacy. For those with a discerning eye who wouldn't mind undertaking minor renovations, the flat stands out for its potential: the kitchen can easily be opened or redistributed. The central air conditioning has been recently updated, and the property includes a quality alarm system with cameras and sensors and a fireplace in the lounge for those who appreciate a more...