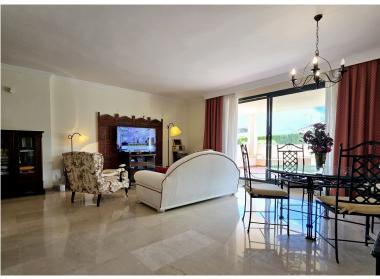

## APARTMENT IN ELVIRIA

LARGE CORNER APARTMENT WITH GARDEN AND TERRACE, parking space and storage room in El Manantial de Santa María, Elviria This bright apartment, in good condition, loved and well-kept by current owners, features an entrance patio, a kitchen with utility room and a handy adjacent terrace, a spacious living-dining room with access to the main terrace and large garden, a master bedroom with en-suite bathroom, and two additional bedrooms sharing a full bathroom. Occupying the entire corner of the building, it offers great privacy. For those with a discerning eye who wouldn't mind undertaking minor renovations, the flat stands out for its potential: the kitchen can easily be opened or redistributed. The central air conditioning has been recently updated, and the property includes a quality alarm system with cameras and sensors and a fireplace in the lounge for those who appreciate a more...