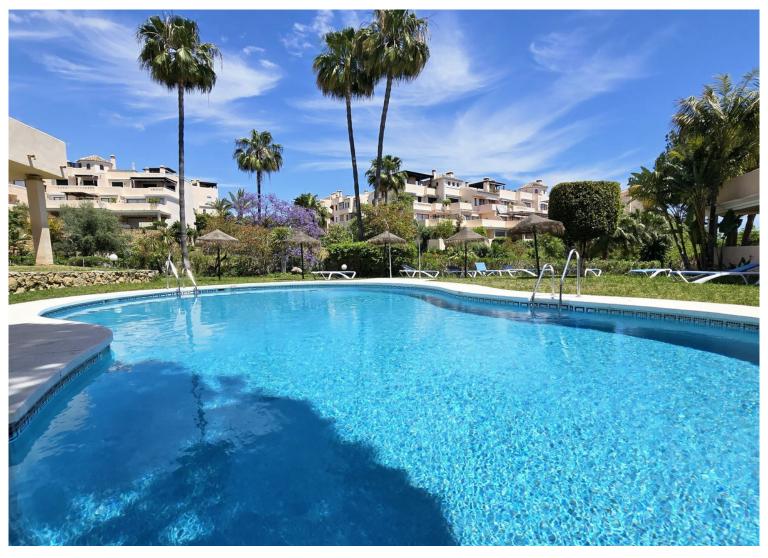

## APARTMENT IN ELVIRIA

LARGE CORNER APARTMENT WITH GARDEN AND TERRACE, parking space and storage room in El Manantial de Santa María, Elviria This bright apartment, in good condition, loved and well-kept by current owners, features an entrance patio, a kitchen with utility room and a handy adjacent terrace, a spacious living-dining room with access to the main terrace and large garden, a master bedroom with en-suite bathroom, and two additional bedrooms sharing a full bathroom. Occupying the entire corner of the building, it offers great privacy. For those with a discerning eye who wouldn't mind undertaking minor renovations, the flat stands out for its potential: the kitchen can easily be opened or redistributed. The central air conditioning has been recently updated, and the property includes a quality alarm system with cameras and sensors and a fireplace in the lounge for those who appreciate a more...