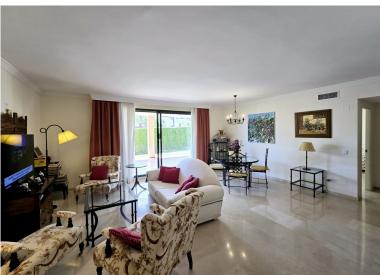

## APARTMENT IN ELVIRIA

LARGE CORNER APARTMENT WITH GARDEN AND TERRACE, parking space and storage room in El Manantial de Santa María, Elviria This bright apartment, in good condition, loved and well-kept by current owners, features an entrance patio, a kitchen with utility room and a handy adjacent terrace, a spacious living-dining room with access to the main terrace and large garden, a master bedroom with en-suite bathroom, and two additional bedrooms sharing a full bathroom. Occupying the entire corner of the building, it offers great privacy. For those with a discerning eye who wouldn't mind undertaking minor renovations, the flat stands out for its potential: the kitchen can easily be opened or redistributed. The central air conditioning has been recently updated, and the property includes a quality alarm system with cameras and sensors and a fireplace in the lounge for those who appreciate a more...