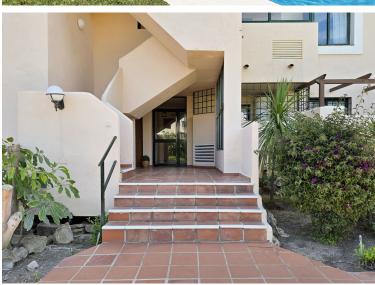

## APARTMENT IN ELVIRIA

LARGE CORNER APARTMENT WITH GARDEN AND TERRACE, parking space and storage room in El Manantial de Santa María, Elviria This bright apartment, in good condition, loved and well-kept by current owners, features an entrance patio, a kitchen with utility room and a handy adjacent terrace, a spacious living-dining room with access to the main terrace and large garden, a master bedroom with en-suite bathroom, and two additional bedrooms sharing a full bathroom. Occupying the entire corner of the building, it offers great privacy. For those with a discerning eye who wouldn't mind undertaking minor renovations, the flat stands out for its potential: the kitchen can easily be opened or redistributed. The central air conditioning has been recently updated, and the property includes a quality alarm system with cameras and sensors and a fireplace in the lounge for those who appreciate a more...