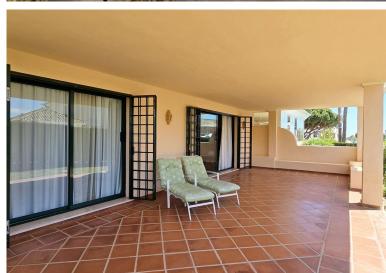

## APARTMENT IN ELVIRIA

LARGE CORNER APARTMENT WITH GARDEN AND TERRACE, parking space and storage room in El Manantial de Santa María, Elviria This bright apartment, in good condition, loved and well-kept by current owners, features an entrance patio, a kitchen with utility room and a handy adjacent terrace, a spacious living-dining room with access to the main terrace and large garden, a master bedroom with en-suite bathroom, and two additional bedrooms sharing a full bathroom. Occupying the entire corner of the building, it offers great privacy. For those with a discerning eye who wouldn't mind undertaking minor renovations, the flat stands out for its potential: the kitchen can easily be opened or redistributed. The central air conditioning has been recently updated, and the property includes a quality alarm system with cameras and sensors and a fireplace in the lounge for those who appreciate a more...