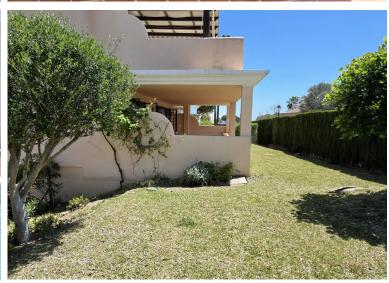

## APARTMENT IN ELVIRIA

LARGE CORNER APARTMENT WITH GARDEN AND TERRACE, parking space and storage room in El Manantial de Santa María, Elviria This bright apartment, in good condition, loved and well-kept by current owners, features an entrance patio, a kitchen with utility room and a handy adjacent terrace, a spacious living-dining room with access to the main terrace and large garden, a master bedroom with en-suite bathroom, and two additional bedrooms sharing a full bathroom. Occupying the entire corner of the building, it offers great privacy. For those with a discerning eye who wouldn't mind undertaking minor renovations, the flat stands out for its potential: the kitchen can easily be opened or redistributed. The central air conditioning has been recently updated, and the property includes a quality alarm system with cameras and sensors and a fireplace in the lounge for those who appreciate a more...