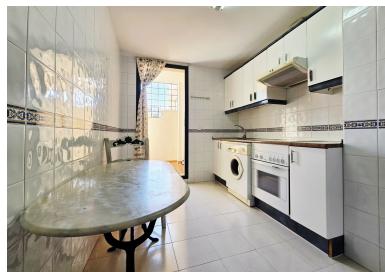

## APARTMENT IN ELVIRIA

LARGE CORNER APARTMENT WITH GARDEN AND TERRACE, parking space and storage room in El Manantial de Santa María, Elviria This bright apartment, in good condition, loved and well-kept by current owners, features an entrance patio, a kitchen with utility room and a handy adjacent terrace, a spacious living-dining room with access to the main terrace and large garden, a master bedroom with en-suite bathroom, and two additional bedrooms sharing a full bathroom. Occupying the entire corner of the building, it offers great privacy. For those with a discerning eye who wouldn't mind undertaking minor renovations, the flat stands out for its potential: the kitchen can easily be opened or redistributed. The central air conditioning has been recently updated, and the property includes a quality alarm system with cameras and sensors and a fireplace in the lounge for those who appreciate a more...