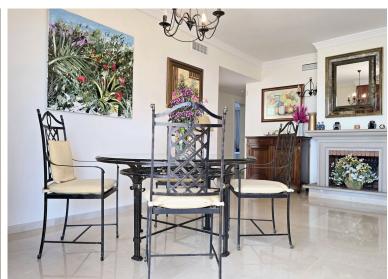

## APARTMENT IN ELVIRIA

LARGE CORNER APARTMENT WITH GARDEN AND TERRACE, parking space and storage room in El Manantial de Santa María, Elviria This bright apartment, in good condition, loved and well-kept by current owners, features an entrance patio, a kitchen with utility room and a handy adjacent terrace, a spacious living-dining room with access to the main terrace and large garden, a master bedroom with en-suite bathroom, and two additional bedrooms sharing a full bathroom. Occupying the entire corner of the building, it offers great privacy. For those with a discerning eye who wouldn't mind undertaking minor renovations, the flat stands out for its potential: the kitchen can easily be opened or redistributed. The central air conditioning has been recently updated, and the property includes a quality alarm system with cameras and sensors and a fireplace in the lounge for those who appreciate a more...