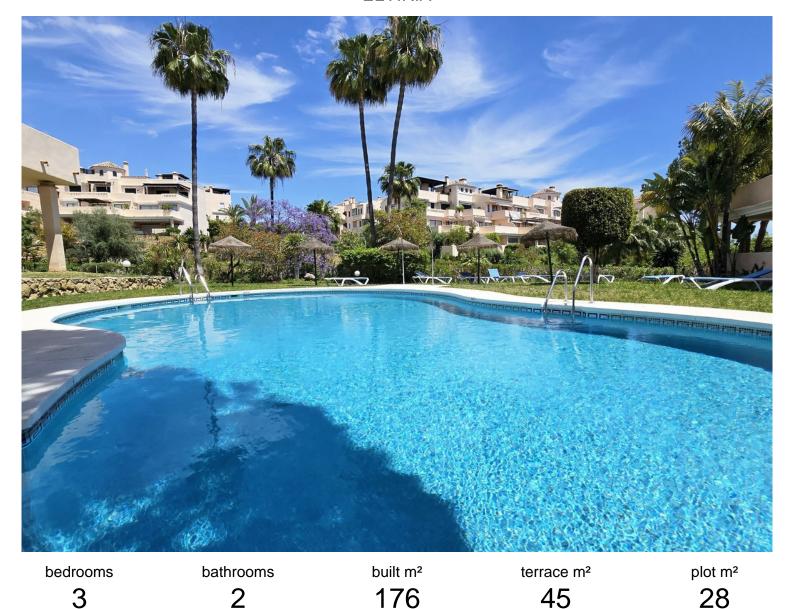

## APARTMENT IN ELVIRIA

LARGE CORNER APARTMENT WITH GARDEN AND TERRACE, parking space and storage room in El Manantial de Santa María, Elviria This bright apartment, in good condition, loved and well-kept by current owners, features an entrance patio, a kitchen with utility room and a handy adjacent terrace, a spacious living-dining room with access to the main terrace and large garden, a master bedroom with en-suite bathroom, and two additional bedrooms sharing a full bathroom. Occupying the entire corner of the building, it offers great privacy. For those with a discerning eye who wouldn't mind undertaking minor renovations, the flat stands out for its potential: the kitchen can easily be opened or redistributed. The central air conditioning has been recently updated, and the property includes a quality alarm system with cameras and sensors and a fireplace in the lounge for those who appreciate a more...