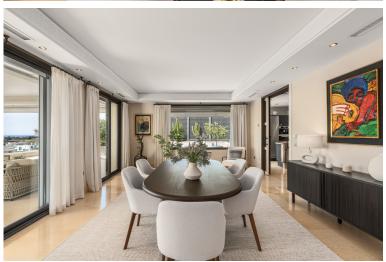

## PENTHOUSE IN NUEVA ANDALUCÍA

This expansive duplex penthouse is located within the prestigious Los Arrayanes residential complex, in the peaceful and elevated Supermanzana JKL area of Nueva Andalucía. Spread across two thoughtfully designed floors, the property features four spacious bedrooms and three modern bathrooms, creating a layout that is as practical as it is stylish. The total built area measures approximately 363 square meters, complemented by expansive terraces offering 439 square meters for outdoor enjoyment. Built in 2007, this home seamlessly combines contemporary comfort with enduring architectural quality. The main living area is arranged in an open-plan format, combining the lounge, dining space, and kitchen in a bright, cohesive setting that extends directly to the terrace. Thanks to its southeast orientation, the property benefits from abundant natural light throughout the day, enhancing both th...