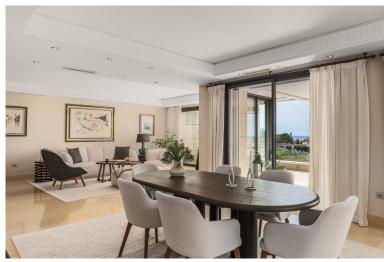

## PENTHOUSE IN NUEVA ANDALUCÍA

This expansive duplex penthouse is located within the prestigious Los Arrayanes residential complex, in the peaceful and elevated Supermanzana JKL area of Nueva Andalucía. Spread across two thoughtfully designed floors, the property features four spacious bedrooms and three modern bathrooms, creating a layout that is as practical as it is stylish. The total built area measures approximately 363 square meters, complemented by expansive terraces offering 439 square meters for outdoor enjoyment. Built in 2007, this home seamlessly combines contemporary comfort with enduring architectural quality. The main living area is arranged in an open-plan format, combining the lounge, dining space, and kitchen in a bright, cohesive setting that extends directly to the terrace. Thanks to its southeast orientation, the property benefits from abundant natural light throughout the day, enhancing both th...