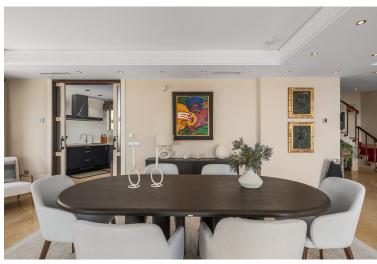

## PENTHOUSE IN NUEVA ANDALUCÍA

This expansive duplex penthouse is located within the prestigious Los Arrayanes residential complex, in the peaceful and elevated Supermanzana JKL area of Nueva Andalucía. Spread across two thoughtfully designed floors, the property features four spacious bedrooms and three modern bathrooms, creating a layout that is as practical as it is stylish. The total built area measures approximately 363 square meters, complemented by expansive terraces offering 439 square meters for outdoor enjoyment. Built in 2007, this home seamlessly combines contemporary comfort with enduring architectural quality. The main living area is arranged in an open-plan format, combining the lounge, dining space, and kitchen in a bright, cohesive setting that extends directly to the terrace. Thanks to its southeast orientation, the property benefits from abundant natural light throughout the day, enhancing both th...