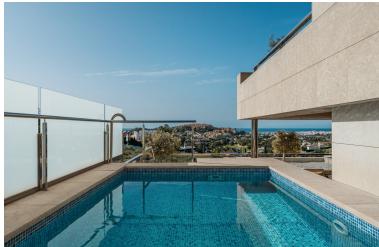

## PENTHOUSE IN NUEVA ANDALUCÍA

This expansive duplex penthouse is located within the prestigious Los Arrayanes residential complex, in the peaceful and elevated Supermanzana JKL area of Nueva Andalucía. Spread across two thoughtfully designed floors, the property features four spacious bedrooms and three modern bathrooms, creating a layout that is as practical as it is stylish. The total built area measures approximately 363 square meters, complemented by expansive terraces offering 439 square meters for outdoor enjoyment. Built in 2007, this home seamlessly combines contemporary comfort with enduring architectural quality. The main living area is arranged in an open-plan format, combining the lounge, dining space, and kitchen in a bright, cohesive setting that extends directly to the terrace. Thanks to its southeast orientation, the property benefits from abundant natural light throughout the day, enhancing both th...