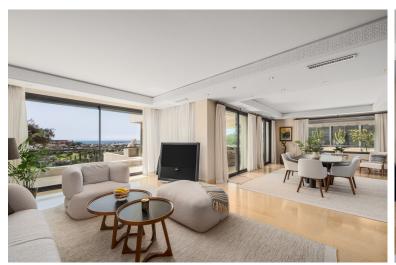

## PENTHOUSE IN NUEVA ANDALUCÍA

This expansive duplex penthouse is located within the prestigious Los Arrayanes residential complex, in the peaceful and elevated Supermanzana JKL area of Nueva Andalucía. Spread across two thoughtfully designed floors, the property features four spacious bedrooms and three modern bathrooms, creating a layout that is as practical as it is stylish. The total built area measures approximately 363 square meters, complemented by expansive terraces offering 439 square meters for outdoor enjoyment. Built in 2007, this home seamlessly combines contemporary comfort with enduring architectural quality. The main living area is arranged in an open-plan format, combining the lounge, dining space, and kitchen in a bright, cohesive setting that extends directly to the terrace. Thanks to its southeast orientation, the property benefits from abundant natural light throughout the day, enhancing both th...