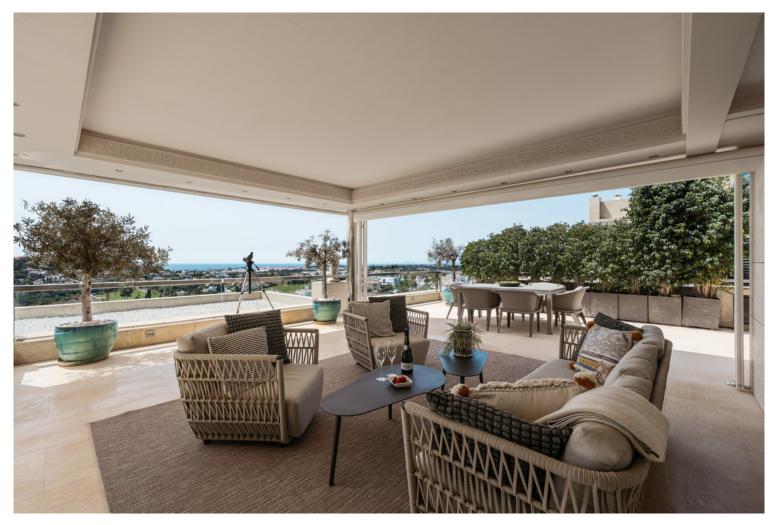

## PENTHOUSE IN NUEVA ANDALUCÍA

This expansive duplex penthouse is located within the prestigious Los Arrayanes residential complex, in the peaceful and elevated Supermanzana JKL area of Nueva Andalucía. Spread across two thoughtfully designed floors, the property features four spacious bedrooms and three modern bathrooms, creating a layout that is as practical as it is stylish. The total built area measures approximately 363 square meters, complemented by expansive terraces offering 439 square meters for outdoor enjoyment. Built in 2007, this home seamlessly combines contemporary comfort with enduring architectural quality. The main living area is arranged in an open-plan format, combining the lounge, dining space, and kitchen in a bright, cohesive setting that extends directly to the terrace. Thanks to its southeast orientation, the property benefits from abundant natural light throughout the day, enhancing both th...