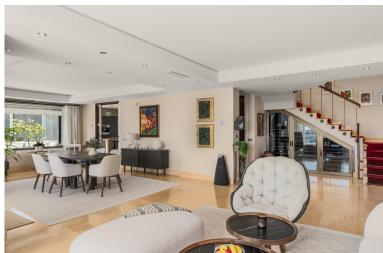

## PENTHOUSE IN NUEVA ANDALUCÍA

This expansive duplex penthouse is located within the prestigious Los Arrayanes residential complex, in the peaceful and elevated Supermanzana JKL area of Nueva Andalucía. Spread across two thoughtfully designed floors, the property features four spacious bedrooms and three modern bathrooms, creating a layout that is as practical as it is stylish. The total built area measures approximately 363 square meters, complemented by expansive terraces offering 439 square meters for outdoor enjoyment. Built in 2007, this home seamlessly combines contemporary comfort with enduring architectural quality. The main living area is arranged in an open-plan format, combining the lounge, dining space, and kitchen in a bright, cohesive setting that extends directly to the terrace. Thanks to its southeast orientation, the property benefits from abundant natural light throughout the day, enhancing both th...