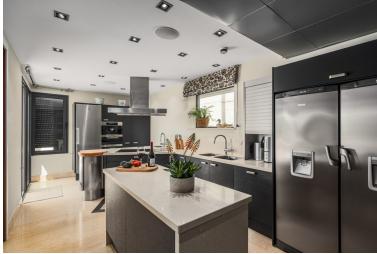

## PENTHOUSE IN NUEVA ANDALUCÍA

This expansive duplex penthouse is located within the prestigious Los Arrayanes residential complex, in the peaceful and elevated Supermanzana JKL area of Nueva Andalucía. Spread across two thoughtfully designed floors, the property features four spacious bedrooms and three modern bathrooms, creating a layout that is as practical as it is stylish. The total built area measures approximately 363 square meters, complemented by expansive terraces offering 439 square meters for outdoor enjoyment. Built in 2007, this home seamlessly combines contemporary comfort with enduring architectural quality. The main living area is arranged in an open-plan format, combining the lounge, dining space, and kitchen in a bright, cohesive setting that extends directly to the terrace. Thanks to its southeast orientation, the property benefits from abundant natural light throughout the day, enhancing both th...