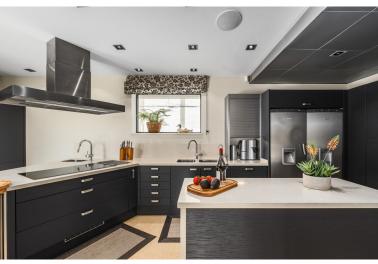

## PENTHOUSE IN NUEVA ANDALUCÍA

This expansive duplex penthouse is located within the prestigious Los Arrayanes residential complex, in the peaceful and elevated Supermanzana JKL area of Nueva Andalucía. Spread across two thoughtfully designed floors, the property features four spacious bedrooms and three modern bathrooms, creating a layout that is as practical as it is stylish. The total built area measures approximately 363 square meters, complemented by expansive terraces offering 439 square meters for outdoor enjoyment. Built in 2007, this home seamlessly combines contemporary comfort with enduring architectural quality. The main living area is arranged in an open-plan format, combining the lounge, dining space, and kitchen in a bright, cohesive setting that extends directly to the terrace. Thanks to its southeast orientation, the property benefits from abundant natural light throughout the day, enhancing both th...