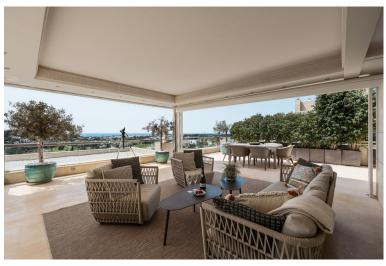

## PENTHOUSE IN NUEVA ANDALUCÍA

This expansive duplex penthouse is located within the prestigious Los Arrayanes residential complex, in the peaceful and elevated Supermanzana JKL area of Nueva Andalucía. Spread across two thoughtfully designed floors, the property features four spacious bedrooms and three modern bathrooms, creating a layout that is as practical as it is stylish. The total built area measures approximately 363 square meters, complemented by expansive terraces offering 439 square meters for outdoor enjoyment. Built in 2007, this home seamlessly combines contemporary comfort with enduring architectural quality. The main living area is arranged in an open-plan format, combining the lounge, dining space, and kitchen in a bright, cohesive setting that extends directly to the terrace. Thanks to its southeast orientation, the property benefits from abundant natural light throughout the day, enhancing both th...