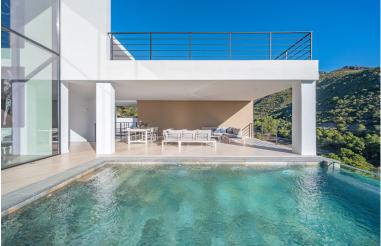

## VILLA IN BENAHAVÍS

This spacious and private 6-bedroom villa is set in Monte Mayor, a gated and secure residential area in the hills of Benahavis. The home sits on a generous 3,650 m<sup>2</sup> plot and offers a total built area of 682 m<sup>2</sup>, including 226 m<sup>2</sup> of sunny and shaded terraces. Positioned to enjoy peaceful views over the mountains and lush greenery, this property is surrounded by nature and offers total tranquillity. The A-7 coast road is easily accessible, connecting you to Puerto Banus, Marbella, and Estepona. International schools, golf courses, hospitals, and all daily essentials are just a short drive away. The heart of the home is the bright and spacious living area, with high ceilings and large sliding glass doors that fill the space with natural light and lead directly to the terraces. Just off the living room is a fully equipped modern kitchen and a separate dining area, perfect for everyday livi...