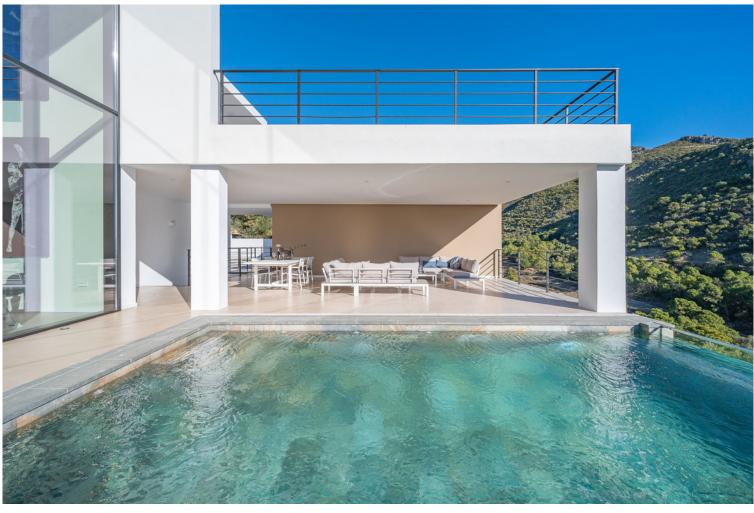

## VILLA IN BENAHAVÍS

This spacious and private 6-bedroom villa is set in Monte Mayor, a gated and secure residential area in the hills of Benahavis. The home sits on a generous 3,650 m<sup>2</sup> plot and offers a total built area of 682 m<sup>2</sup>, including 226 m<sup>2</sup> of sunny and shaded terraces. Positioned to enjoy peaceful views over the mountains and lush greenery, this property is surrounded by nature and offers total tranquillity. The A-7 coast road is easily accessible, connecting you to Puerto Banus, Marbella, and Estepona. International schools, golf courses, hospitals, and all daily essentials are just a short drive away. The heart of the home is the bright and spacious living area, with high ceilings and large sliding glass doors that fill the space with natural light and lead directly to the terraces. Just off the living room is a fully equipped modern kitchen and a separate dining area, perfect for everyday livi...