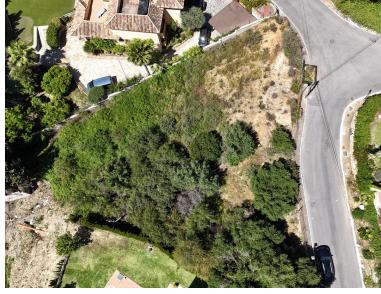

## LAND IN EL ROSARIO

EXCLUSIVE LISTING. This exceptional plot is situated in the sought-after area of El Rosario, Marbella East, within the renowned Marbella region of Malaga. Offering a generous land size of 1,613,80m², the property presents a unique opportunity for those looking to build a bespoke residence or invest in a prime location on the Costa del Sol. The plot benefits from a privileged position with captivating views of the sea, mountains, and lush gardens, providing a tranquil setting while remaining close to essential amenities. Its proximity to local shops, restaurants, and schools ensures convenience for daily living, while the nearby town centre offers a vibrant selection of services and leisure activities. For golf enthusiasts, the location is ideal, being just moments away from some of Marbella's most prestigious golf courses. The plot also enjoys excellent transport links, making it...