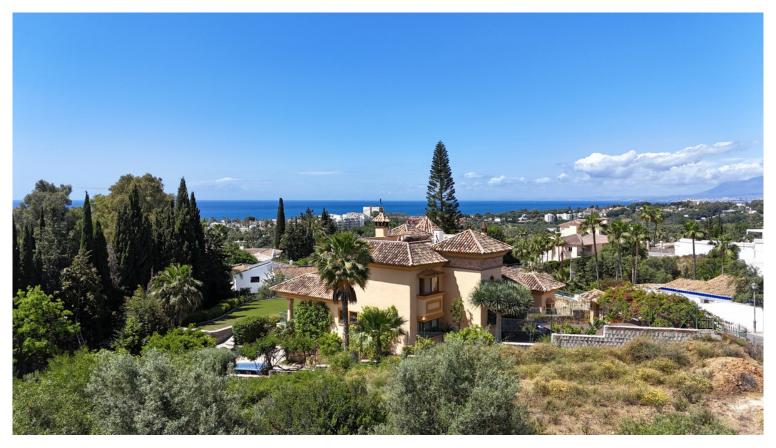

## LAND IN EL ROSARIO

EXCLUSIVE LISTING. This exceptional plot is situated in the sought-after area of El Rosario, Marbella East, within the renowned Marbella region of Malaga. Offering a generous land size of 1,613,80m², the property presents a unique opportunity for those looking to build a bespoke residence or invest in a prime location on the Costa del Sol. The plot benefits from a privileged position with captivating views of the sea, mountains, and lush gardens, providing a tranquil setting while remaining close to essential amenities. Its proximity to local shops, restaurants, and schools ensures convenience for daily living, while the nearby town centre offers a vibrant selection of services and leisure activities. For golf enthusiasts, the location is ideal, being just moments away from some of Marbella's most prestigious golf courses. The plot also enjoys excellent transport links, making it...