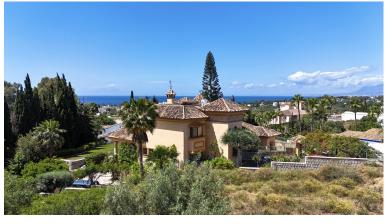

## LAND IN EL ROSARIO

EXCLUSIVE LISTING. This exceptional plot is situated in the sought-after area of El Rosario, Marbella East, within the renowned Marbella region of Malaga. Offering a generous land size of 1,613,80m², the property presents a unique opportunity for those looking to build a bespoke residence or invest in a prime location on the Costa del Sol. The plot benefits from a privileged position with captivating views of the sea, mountains, and lush gardens, providing a tranquil setting while remaining close to essential amenities. Its proximity to local shops, restaurants, and schools ensures convenience for daily living, while the nearby town centre offers a vibrant selection of services and leisure activities. For golf enthusiasts, the location is ideal, being just moments away from some of Marbella's most prestigious golf courses. The plot also enjoys excellent transport links, making it...