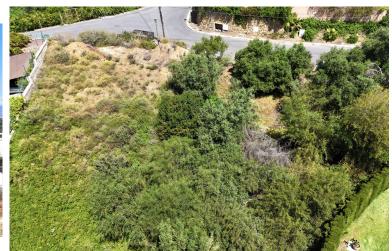

## LAND IN EL ROSARIO

EXCLUSIVE LISTING. This exceptional plot is situated in the sought-after area of El Rosario, Marbella East, within the renowned Marbella region of Malaga. Offering a generous land size of 1,613,80m², the property presents a unique opportunity for those looking to build a bespoke residence or invest in a prime location on the Costa del Sol. The plot benefits from a privileged position with captivating views of the sea, mountains, and lush gardens, providing a tranquil setting while remaining close to essential amenities. Its proximity to local shops, restaurants, and schools ensures convenience for daily living, while the nearby town centre offers a vibrant selection of services and leisure activities. For golf enthusiasts, the location is ideal, being just moments away from some of Marbella's most prestigious golf courses. The plot also enjoys excellent transport links, making it...