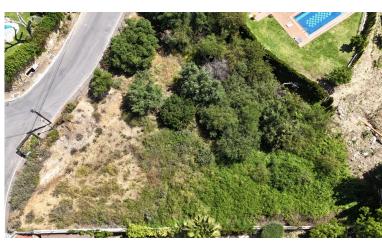

## LAND IN EL ROSARIO

EXCLUSIVE LISTING. This exceptional plot is situated in the sought-after area of El Rosario, Marbella East, within the renowned Marbella region of Malaga. Offering a generous land size of 1,613,80m², the property presents a unique opportunity for those looking to build a bespoke residence or invest in a prime location on the Costa del Sol. The plot benefits from a privileged position with captivating views of the sea, mountains, and lush gardens, providing a tranquil setting while remaining close to essential amenities. Its proximity to local shops, restaurants, and schools ensures convenience for daily living, while the nearby town centre offers a vibrant selection of services and leisure activities. For golf enthusiasts, the location is ideal, being just moments away from some of Marbella's most prestigious golf courses. The plot also enjoys excellent transport links, making it...