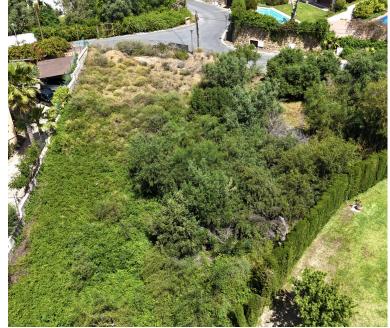

## LAND IN EL ROSARIO

EXCLUSIVE LISTING. This exceptional plot is situated in the sought-after area of El Rosario, Marbella East, within the renowned Marbella region of Malaga. Offering a generous land size of 1,613,80m², the property presents a unique opportunity for those looking to build a bespoke residence or invest in a prime location on the Costa del Sol. The plot benefits from a privileged position with captivating views of the sea, mountains, and lush gardens, providing a tranquil setting while remaining close to essential amenities. Its proximity to local shops, restaurants, and schools ensures convenience for daily living, while the nearby town centre offers a vibrant selection of services and leisure activities. For golf enthusiasts, the location is ideal, being just moments away from some of Marbella's most prestigious golf courses. The plot also enjoys excellent transport links, making it...