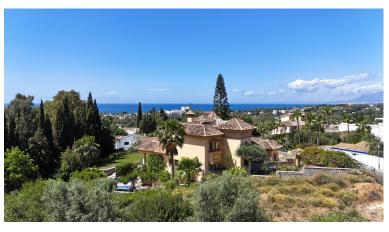

## **EL ROSARIO**

bedrooms bathrooms built  $m^2$  plot  $m^2$  < --- 532 1,613

## LAND IN EL ROSARIO

EXCLUSIVE LISTING. This exceptional plot is situated in the sought-after area of El Rosario, Marbella East, within the renowned Marbella region of Malaga. Offering a generous land size of 1,613,80m², the property presents a unique opportunity for those looking to build a bespoke residence or invest in a prime location on the Costa del Sol. The plot benefits from a privileged position with captivating views of the sea, mountains, and lush gardens, providing a tranquil setting while remaining close to essential amenities. Its proximity to local shops, restaurants, and schools ensures convenience for daily living, while the nearby town centre offers a vibrant selection of services and leisure activities. For golf enthusiasts, the location is ideal, being just moments away from some of Marbella's most prestigious golf courses. The plot also enjoys excellent transport links, making it...