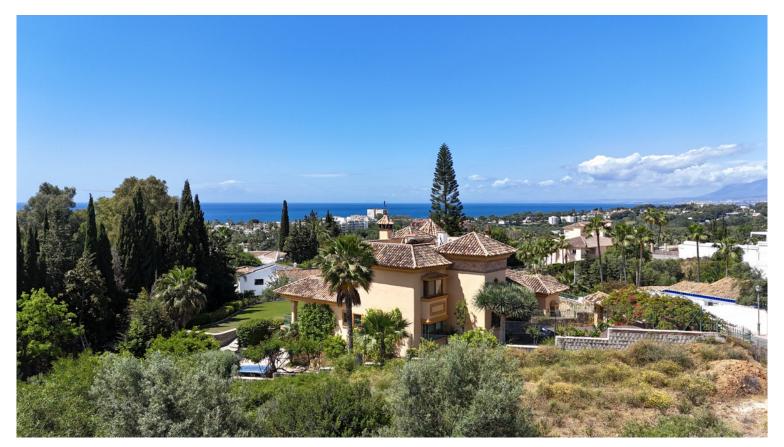

## **EL ROSARIO**

bedrooms bathrooms built  $m^2$  plot  $m^2$  < --- 532 1,613

## LAND IN EL ROSARIO

EXCLUSIVE LISTING. This exceptional plot is situated in the sought-after area of El Rosario, Marbella East, within the renowned Marbella region of Malaga. Offering a generous land size of 1,613,80m², the property presents a unique opportunity for those looking to build a bespoke residence or invest in a prime location on the Costa del Sol. The plot benefits from a privileged position with captivating views of the sea, mountains, and lush gardens, providing a tranquil setting while remaining close to essential amenities. Its proximity to local shops, restaurants, and schools ensures convenience for daily living, while the nearby town centre offers a vibrant selection of services and leisure activities. For golf enthusiasts, the location is ideal, being just moments away from some of Marbella's most prestigious golf courses. The plot also enjoys excellent transport links, making it...